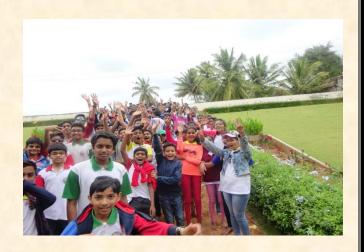

## EDUCATIONAL FIELD TRIP: A REPORT Class: VI to X

" I hear and I forget; I see and I remember; I do and I understand."

On December 3<sup>rd</sup> 2016 (Saturday), National Public School, Kengeri, Bengaluru had organised a one day trip to Sreerangapattana for students of Grade VI to X. The much awaited day for students and excitement was evident. We kick started our journey around 7:00 a.m. After the departure, the students were involved in talking, laughing, singing and dancing during the travel.

After an hour of travel, we stopped first in Ramanagara and had breakfast. Everyone enjoyed authentic food served in a natural ambience. Further on reaching Sreerangapattana we took the blessings of Lord Sree Ranganathaswamy at the temple around 10:30 a.m. Next we reached Ranganatittu Bird Sanctuary. This place was flooded with migratory birds and animals. We went for boating and noticed variety of birds with vibrant colours & size. It was a pleasant experience to watch the birds. At the same time it was bit scary to see the crawling crocodiles on the rocks & in water. After witnessing Birds & animals in action we set to have our lunch. The pleasant ambience amidst nature with Cauvery water, quacking Ducks, majestic bird Turkey & snowy Rabbit & aromatic lunch added bliss to everyone.