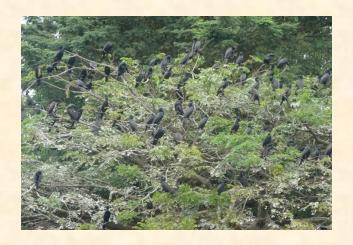

After an hour of travel, we stopped first in Ramanagara and had breakfast. Everyone enjoyed authentic food served in a natural ambience. Further on reaching Sreerangapattana we took the blessings of Lord Sree Ranganathaswamy at the temple around 10:30 a.m. Next we reached Ranganatittu Bird Sanctuary. This place was flooded with migratory birds and animals. We went for boating and noticed variety of birds with vibrant colours & size. It was a pleasant experience to watch the birds. At the same time it was bit scary to see the crawling crocodiles on the rocks & in water. After witnessing Birds & animals in action we set to have our lunch. The pleasant ambience amidst nature with Cauvery water, quacking Ducks, majestic bird Turkey & snowy Rabbit & aromatic lunch added bliss to everyone.