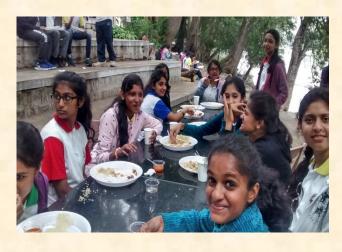

After an hour of travel, we stopped first in Ramanagara and had breakfast. Everyone enjoyed authentic food served in a natural ambience. Further on reaching Sreerangapattana we took the blessings of Lord Sree Ranganathaswamy at the temple around 10:30 a.m. Next we reached Ranganatittu Bird Sanctuary. This place was flooded with migratory birds and animals. We went for boating and noticed variety of birds with vibrant colours & size. It was a pleasant experience to watch the birds. At the same time it was bit scary to see the crawling crocodiles on the rocks & in water. After witnessing Birds & animals in action we set to have our lunch. The pleasant ambience amidst nature with Cauvery water, quacking Ducks, majestic bird Turkey & snowy Rabbit & aromatic lunch added bliss to everyone.