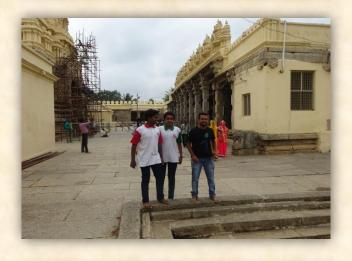

After an hour of travel, we stopped first in Ramanagara and had breakfast. Everyone enjoyed authentic food served in a natural ambience. Further on reaching Sreerangapattana we took the blessings of Lord Sree Ranganathaswamy at the temple around 10:30 a.m. Next we reached Ranganatittu Bird Sanctuary. This place was flooded with migratory birds and animals. We went for boating and noticed variety of birds with vibrant colours & size. It was a pleasant experience to watch the birds. At the same time it was bit scary to see the crawling crocodiles on the rocks & in water. After witnessing Birds & animals in action we set to have our lunch. The pleasant ambience amidst nature with Cauvery water, quacking Ducks, majestic bird Turkey & snowy Rabbit & aromatic lunch added bliss to everyone.