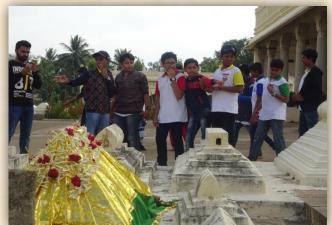

The next places we visited had historical significance – the Tippu Gumbaz and Summer Palace, there children got an opportunity to know more about Tiger of Mysooru - Tippu Sultan. Near Summer Palace we had our evening snacks and boarded buses for our final journey to school. We reached Bengaluru around 8:00 p.m. This educational trip was extremely an educative one to the students for the reasons that they had a meaningful insight and an experiential learning. The trip indeed was a memorable one.