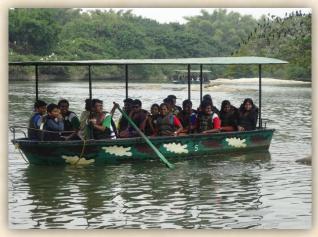

After an hour of travel, we stopped first in Ramanagara and had breakfast. Everyone enjoyed authentic food served in a natural ambience. Further on reaching Sreerangapattana we took the blessings of Lord Sree Ranganathaswamy at the temple around 10:30 a.m. Next we reached Ranganatittu Bird Sanctuary. This place was flooded with migratory birds and animals. We went for boating and noticed variety of birds with vibrant colours & size. It was a pleasant experience to watch the birds. At the same time it was bit scary to see the crawling crocodiles on the rocks & in water. After witnessing Birds & animals in action we set to have our lunch. The pleasant ambience amidst nature with Cauvery water, quacking Ducks, majestic bird Turkey & snowy Rabbit & aromatic lunch added bliss to everyone.