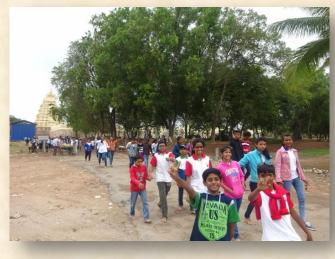

## EDUCATIONAL FIELD TRIP: A REPORT Class: VI to X

" I hear and I forget; I see and I remember; I do and I understand."

On December 3<sup>rd</sup> 2016 (Saturday), National Public School, Kengeri, Bengaluru had organised a one day trip to Sreerangapattana for students of Grade VI to X. The much awaited day for students and excitement was evident. We kick started our journey around 7:00 a.m. After the departure, the students were involved in talking, laughing, singing and dancing during the travel.

After an hour of travel, we stopped first in Ramanagara and had breakfast. Everyone enjoyed authentic food served in a natural ambience. Further on reaching Sreerangapattana we took the blessings of Lord Sree Ranganathaswamy at the temple around 10:30 a.m. Next we reached Ranganatittu Bird Sanctuary. This place was flooded with migratory birds and animals. We went for boating and noticed variety of birds with vibrant colours & size. It was a pleasant experience to watch the birds. At the same time it was bit scary to see the crawling crocodiles on the rocks & in water. After witnessing Birds & animals in action we set to have our lunch. The pleasant ambience amidst nature with Cauvery water, quacking Ducks, majestic bird Turkey & snowy Rabbit & aromatic lunch added bliss to everyone.