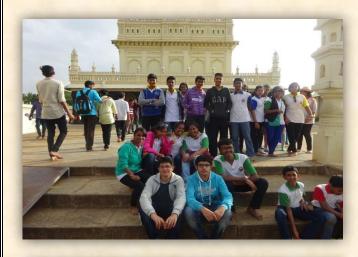

The next places we visited had historical significance – the Tippu Gumbaz and Summer Palace, there children got an opportunity to know more about Tiger of Mysooru - Tippu Sultan. Near Summer Palace we had our evening snacks and boarded buses for our final journey to school. We reached Bengaluru around 8:00 p.m. This educational trip was extremely an educative one to the students for the reasons that they had a meaningful insight and an experiential learning. The trip indeed was a memorable one.