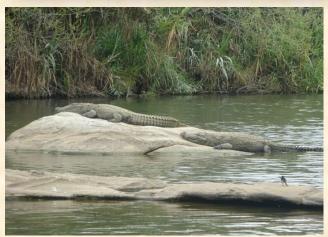

After an hour of travel, we stopped first in Ramanagara and had breakfast. Everyone enjoyed authentic food served in a natural ambience. Further on reaching Sreerangapattana we took the blessings of Lord Sree Ranganathaswamy at the temple around 10:30 a.m. Next we reached Ranganatittu Bird Sanctuary. This place was flooded with migratory birds and animals. We went for boating and noticed variety of birds with vibrant colours & size. It was a pleasant experience to watch the birds. At the same time it was bit scary to see the crawling crocodiles on the rocks & in water. After witnessing Birds & animals in action we set to have our lunch. The pleasant ambience amidst nature with Cauvery water, quacking Ducks, majestic bird Turkey & snowy Rabbit & aromatic lunch added bliss to everyone.