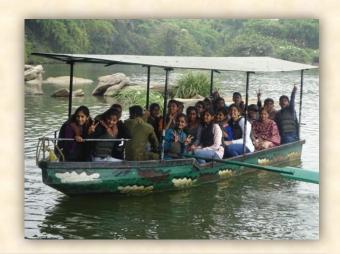

After an hour of travel, we stopped first in Ramanagara and had breakfast. Everyone enjoyed authentic food served in a natural ambience. Further on reaching Sreerangapattana we took the blessings of Lord Sree Ranganathaswamy at the temple around 10:30 a.m. Next we reached Ranganatittu Bird Sanctuary. This place was flooded with migratory birds and animals. We went for boating and noticed variety of birds with vibrant colours & size. It was a pleasant experience to watch the birds. At the same time it was bit scary to see the crawling crocodiles on the rocks & in water. After witnessing Birds & animals in action we set to have our lunch. The pleasant ambience amidst nature with Cauvery water, quacking Ducks, majestic bird Turkey & snowy Rabbit & aromatic lunch added bliss to everyone.