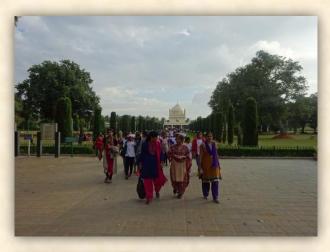

The next places we visited had historical significance – the Tippu Gumbaz and Summer Palace, there children got an opportunity to know more about Tiger of Mysooru - Tippu Sultan. Near Summer Palace we had our evening snacks and boarded buses for our final journey to school. We reached Bengaluru around 8:00 p.m. This educational trip was extremely an educative one to the students for the reasons that they had a meaningful insight and an experiential learning. The trip indeed was a memorable one.