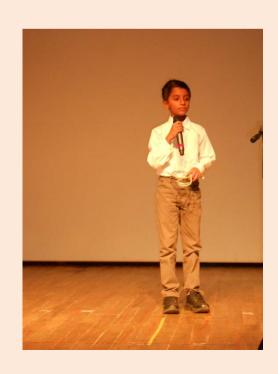

## Topics: "FAVOURITE CHARACTER FROM A STORY BOOK OR A FAIRY TALE"

Students dressed and enacted as their favourite characters from Panchatantra, Indian Mythological stories, Sherlock Homes, Swami from Malgudi days, Tenali Rama ,Akbar Birbal Cindrella ,Snowwhite,Olaf& Anna from Frozen , King Midas , Aladdhin , Dark Lord from Harry Potter, Angulimala , Mermaid , Tinkerbell & others. Student's enthusiastic performance transported the audience to the Fairyland and fiction world.