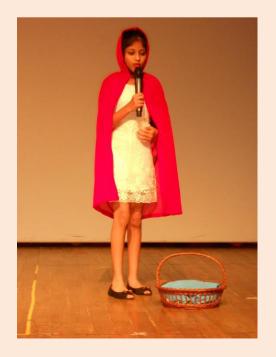

## Topics: "FAVOURITE CHARACTER FROM A STORY BOOK OR A FAIRY TALE"

Students dressed and enacted as their favourite characters from Panchatantra, Indian Mythological stories, Sherlock Homes, Swami from Malgudi days, Tenali Rama ,Akbar Birbal Cindrella ,Snowwhite,Olaf& Anna from Frozen , King Midas , Aladdhin , Dark Lord from Harry Potter, Angulimala , Mermaid , Tinkerbell & others. Student's enthusiastic performance transported the audience to the Fairyland and fiction world.