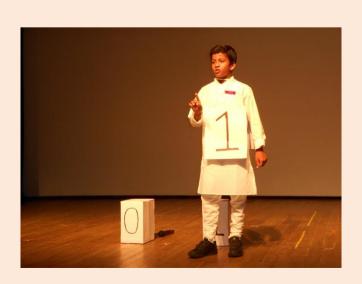

## Topics: "FAVOURITE CHARACTER FROM A STORY BOOK OR A FAIRY TALE"

Students dressed and enacted as their favourite characters from Panchatantra, Indian Mythological stories, Sherlock Homes, Swami from Malgudi days, Tenali Rama ,Akbar Birbal Cindrella ,Snowwhite,Olaf& Anna from Frozen , King Midas , Aladdhin , Dark Lord from Harry Potter, Angulimala , Mermaid , Tinkerbell & others. Student's enthusiastic performance transported the audience to the Fairyland and fiction world.