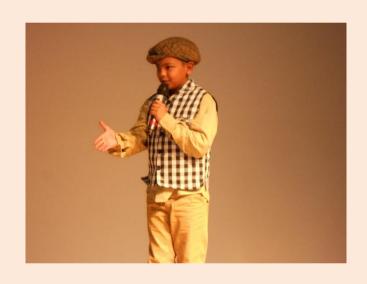

## Topics: "FAVOURITE CHARACTER FROM A STORY BOOK OR A FAIRY TALE"

Students dressed and enacted as their favourite characters from Panchatantra, Indian Mythological stories, Sherlock Homes, Swami from Malgudi days, Tenali Rama ,Akbar Birbal Cindrella ,Snowwhite,Olaf& Anna from Frozen , King Midas , Aladdhin , Dark Lord from Harry Potter, Angulimala , Mermaid , Tinkerbell & others. Student's enthusiastic performance transported the audience to the Fairyland and fiction world.