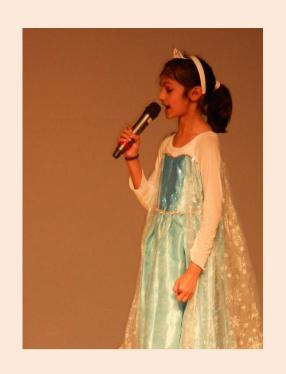

## Topics: "FAVOURITE CHARACTER FROM A STORY BOOK OR A FAIRY TALE"

Students dressed and enacted as their favourite characters from Panchatantra, Indian Mythological stories, Sherlock Homes, Swami from Malgudi days, Tenali Rama ,Akbar Birbal Cindrella ,Snowwhite,Olaf& Anna from Frozen , King Midas , Aladdhin , Dark Lord from Harry Potter, Angulimala , Mermaid , Tinkerbell & others. Student's enthusiastic performance transported the audience to the Fairyland and fiction world.