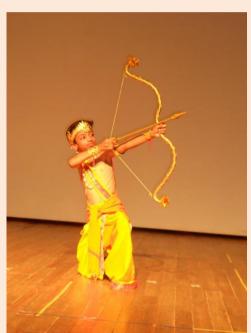

## Topics: "FAVOURITE CHARACTER FROM A STORY BOOK OR A FAIRY TALE"

Students dressed and enacted as their favourite characters from Panchatantra, Indian Mythological stories, Sherlock Homes, Swami from Malgudi days, Tenali Rama ,Akbar Birbal Cindrella ,Snowwhite,Olaf& Anna from Frozen , King Midas , Aladdhin , Dark Lord from Harry Potter, Angulimala , Mermaid , Tinkerbell & others. Student's enthusiastic performance transported the audience to the Fairyland and fiction world.