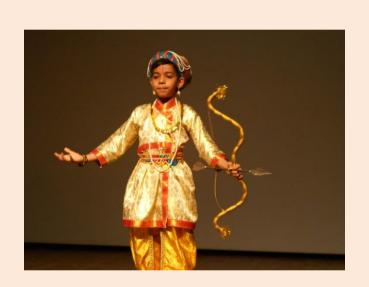

## Topics: "FAVOURITE CHARACTER FROM A STORY BOOK OR A FAIRY TALE"

Students dressed and enacted as their favourite characters from Panchatantra, Indian Mythological stories, Sherlock Homes, Swami from Malgudi days, Tenali Rama ,Akbar Birbal Cindrella ,Snowwhite,Olaf& Anna from Frozen , King Midas , Aladdhin , Dark Lord from Harry Potter, Angulimala , Mermaid , Tinkerbell & others. Student's enthusiastic performance transported the audience to the Fairyland and fiction world.