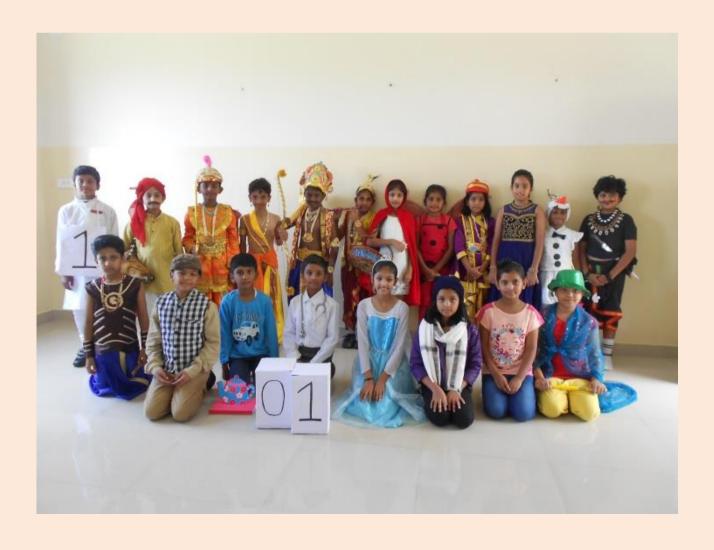

## Topics: "FAVOURITE CHARACTER FROM A STORY BOOK OR A FAIRY TALE"

Students dressed and enacted as their favourite characters from Panchatantra, Indian Mythological stories, Sherlock Homes, Swami from Malgudi days, Tenali Rama ,Akbar Birbal Cindrella ,Snowwhite,Olaf& Anna from Frozen , King Midas , Aladdhin , Dark Lord from Harry Potter, Angulimala , Mermaid , Tinkerbell & others. Student's enthusiastic performance transported the audience to the Fairyland and fiction world.

The competition proved to be a great learning experience having fun element, experiencing the characters they had dressed as.

The effort and hard work of children was highly commendable.

Behind this success, their stands the parent's guidance & training and we appreciate your tremendous support and creativity.