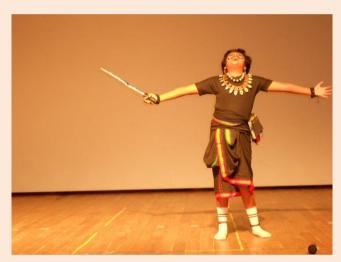

## Topics: "FAVOURITE CHARACTER FROM A STORY BOOK OR A FAIRY TALE"

Students dressed and enacted as their favourite characters from Panchatantra, Indian Mythological stories, Sherlock Homes, Swami from Malgudi days, Tenali Rama ,Akbar Birbal Cindrella ,Snowwhite,Olaf& Anna from Frozen , King Midas , Aladdhin , Dark Lord from Harry Potter, Angulimala , Mermaid , Tinkerbell & others. Student's enthusiastic performance transported the audience to the Fairyland and fiction world.