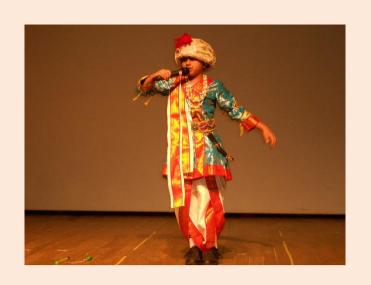

## Topics: "FAVOURITE CHARACTER FROM A STORY BOOK OR A FAIRY TALE"

Students dressed and enacted as their favourite characters from Panchatantra, Indian Mythological stories, Sherlock Homes, Swami from Malgudi days, Tenali Rama ,Akbar Birbal Cindrella ,Snowwhite,Olaf& Anna from Frozen , King Midas , Aladdhin , Dark Lord from Harry Potter, Angulimala , Mermaid , Tinkerbell & others. Student's enthusiastic performance transported the audience to the Fairyland and fiction world.

The competition proved to be a great learning experience having fun element, experiencing the characters they had dressed as.

The effort and hard work of children was highly commendable.

Behind this success, their stands the parent's guidance & training and we appreciate your tremendous support and creativity.