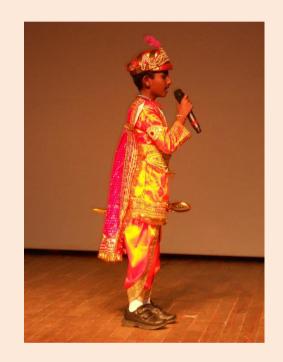

## Topics: "FAVOURITE CHARACTER FROM A STORY BOOK OR A FAIRY TALE"

Students dressed and enacted as their favourite characters from Panchatantra, Indian Mythological stories, Sherlock Homes, Swami from Malgudi days, Tenali Rama ,Akbar Birbal Cindrella ,Snowwhite,Olaf& Anna from Frozen , King Midas , Aladdhin , Dark Lord from Harry Potter, Angulimala , Mermaid , Tinkerbell & others. Student's enthusiastic performance transported the audience to the Fairyland and fiction world.