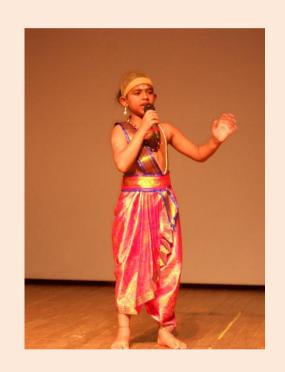

## Topics: "FAVOURITE CHARACTER FROM A STORY BOOK OR A FAIRY TALE"

Students dressed and enacted as their favourite characters from Panchatantra, Indian Mythological stories, Sherlock Homes, Swami from Malgudi days, Tenali Rama ,Akbar Birbal Cindrella ,Snowwhite,Olaf& Anna from Frozen , King Midas , Aladdhin , Dark Lord from Harry Potter, Angulimala , Mermaid , Tinkerbell & others. Student's enthusiastic performance transported the audience to the Fairyland and fiction world.