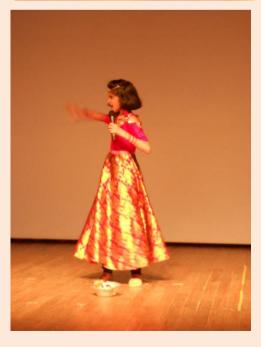

## Topics: "FAVOURITE CHARACTER FROM A STORY BOOK OR A FAIRY TALE"

Students dressed and enacted as their favourite characters from Panchatantra, Indian Mythological stories, Sherlock Homes, Swami from Malgudi days, Tenali Rama ,Akbar Birbal Cindrella ,Snowwhite,Olaf& Anna from Frozen , King Midas , Aladdhin , Dark Lord from Harry Potter, Angulimala , Mermaid , Tinkerbell & others. Student's enthusiastic performance transported the audience to the Fairyland and fiction world.