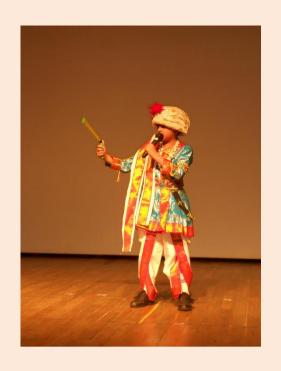

## Topics: "FAVOURITE CHARACTER FROM A STORY BOOK OR A FAIRY TALE"

Students dressed and enacted as their favourite characters from Panchatantra, Indian Mythological stories, Sherlock Homes, Swami from Malgudi days, Tenali Rama ,Akbar Birbal Cindrella ,Snowwhite,Olaf& Anna from Frozen , King Midas , Aladdhin , Dark Lord from Harry Potter, Angulimala , Mermaid , Tinkerbell & others. Student's enthusiastic performance transported the audience to the Fairyland and fiction world.

The competition proved to be a great learning experience having fun element, experiencing the characters they had dressed as.

The effort and hard work of children was highly commendable.

Behind this success, their stands the parent's guidance & training and we appreciate your tremendous support and creativity.