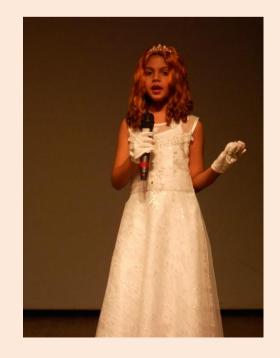

## Topics: "FAVOURITE CHARACTER FROM A STORY BOOK OR A FAIRY TALE"

Students dressed and enacted as their favourite characters from Panchatantra, Indian Mythological stories, Sherlock Homes, Swami from Malgudi days, Tenali Rama ,Akbar Birbal Cindrella ,Snowwhite,Olaf& Anna from Frozen , King Midas , Aladdhin , Dark Lord from Harry Potter, Angulimala , Mermaid , Tinkerbell & others. Student's enthusiastic performance transported the audience to the Fairyland and fiction world.

The competition proved to be a great learning experience having fun element, experiencing the characters they had dressed as.

The effort and hard work of children was highly commendable.

Behind this success, their stands the parent's guidance & training and we appreciate your tremendous support and creativity.