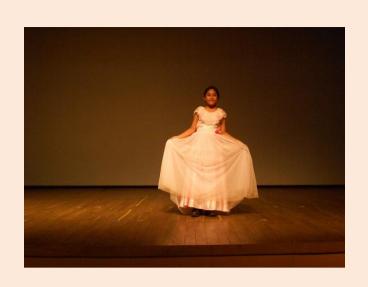

## Topics: "FAVOURITE CHARACTER FROM A STORY BOOK OR A FAIRY TALE"

Students dressed and enacted as their favourite characters from Panchatantra, Indian Mythological stories, Sherlock Homes, Swami from Malgudi days, Tenali Rama ,Akbar Birbal Cindrella ,Snowwhite,Olaf& Anna from Frozen , King Midas , Aladdhin , Dark Lord from Harry Potter, Angulimala , Mermaid , Tinkerbell & others. Student's enthusiastic performance transported the audience to the Fairyland and fiction world.