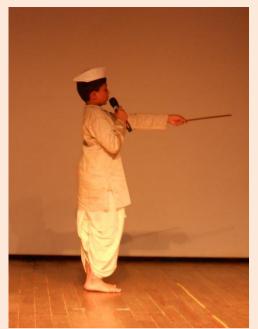

## Topics: "FAVOURITE CHARACTER FROM A STORY BOOK OR A FAIRY TALE"

Students dressed and enacted as their favourite characters from Panchatantra, Indian Mythological stories, Sherlock Homes, Swami from Malgudi days, Tenali Rama ,Akbar Birbal Cindrella ,Snowwhite,Olaf& Anna from Frozen , King Midas , Aladdhin , Dark Lord from Harry Potter, Angulimala , Mermaid , Tinkerbell & others. Student's enthusiastic performance transported the audience to the Fairyland and fiction world.