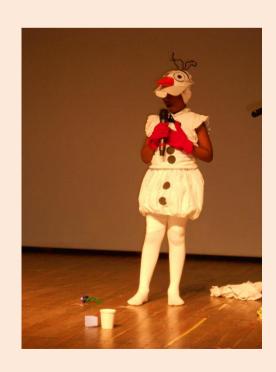

## Topics: "FAVOURITE CHARACTER FROM A STORY BOOK OR A FAIRY TALE"

Students dressed and enacted as their favourite characters from Panchatantra, Indian Mythological stories, Sherlock Homes, Swami from Malgudi days, Tenali Rama ,Akbar Birbal Cindrella ,Snowwhite,Olaf& Anna from Frozen , King Midas , Aladdhin , Dark Lord from Harry Potter, Angulimala , Mermaid , Tinkerbell & others. Student's enthusiastic performance transported the audience to the Fairyland and fiction world.