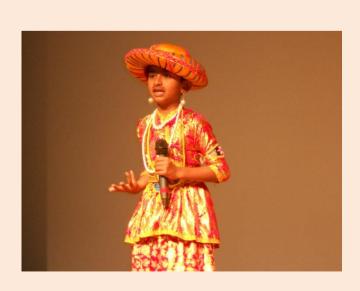

## Topics: "FAVOURITE CHARACTER FROM A STORY BOOK OR A FAIRY TALE"

Students dressed and enacted as their favourite characters from Panchatantra, Indian Mythological stories, Sherlock Homes, Swami from Malgudi days, Tenali Rama ,Akbar Birbal Cindrella ,Snowwhite,Olaf& Anna from Frozen , King Midas , Aladdhin , Dark Lord from Harry Potter, Angulimala , Mermaid , Tinkerbell & others. Student's enthusiastic performance transported the audience to the Fairyland and fiction world.

The competition proved to be a great learning experience having fun element, experiencing the characters they had dressed as.

The effort and hard work of children was highly commendable.

Behind this success, their stands the parent's guidance & training and we appreciate your tremendous support and creativity.