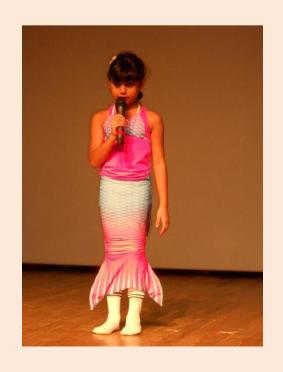

## Topics: "FAVOURITE CHARACTER FROM A STORY BOOK OR A FAIRY TALE"

Students dressed and enacted as their favourite characters from Panchatantra, Indian Mythological stories, Sherlock Homes, Swami from Malgudi days, Tenali Rama ,Akbar Birbal Cindrella ,Snowwhite,Olaf& Anna from Frozen , King Midas , Aladdhin , Dark Lord from Harry Potter, Angulimala , Mermaid , Tinkerbell & others. Student's enthusiastic performance transported the audience to the Fairyland and fiction world.