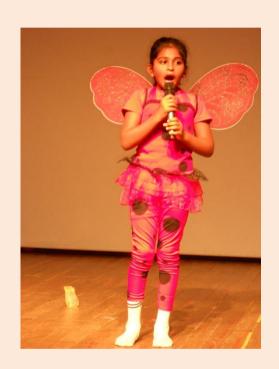

## Topics: "FAVOURITE CHARACTER FROM A STORY BOOK OR A FAIRY TALE"

Students dressed and enacted as their favourite characters from Panchatantra, Indian Mythological stories, Sherlock Homes, Swami from Malgudi days, Tenali Rama ,Akbar Birbal Cindrella ,Snowwhite,Olaf& Anna from Frozen , King Midas , Aladdhin , Dark Lord from Harry Potter, Angulimala , Mermaid , Tinkerbell & others. Student's enthusiastic performance transported the audience to the Fairyland and fiction world.