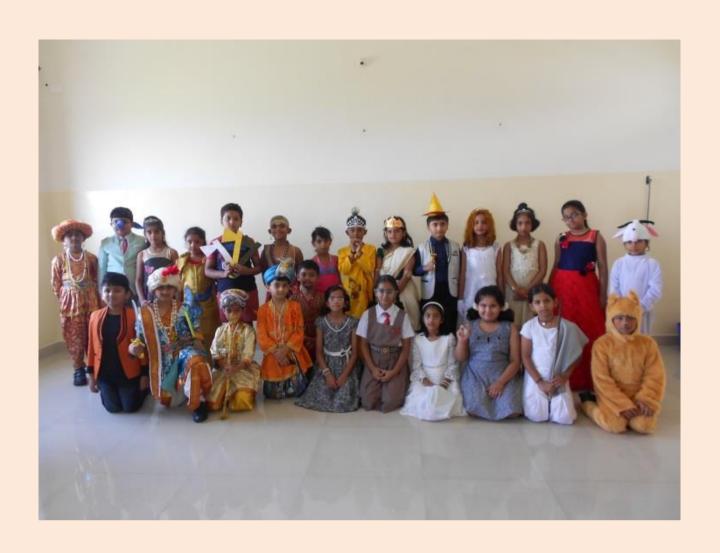

## Topics: "FAVOURITE CHARACTER FROM A STORY BOOK OR A FAIRY TALE"

Students dressed and enacted as their favourite characters from Panchatantra, Indian Mythological stories, Sherlock Homes, Swami from Malgudi days, Tenali Rama ,Akbar Birbal Cindrella ,Snowwhite,Olaf& Anna from Frozen , King Midas , Aladdhin , Dark Lord from Harry Potter, Angulimala , Mermaid , Tinkerbell & others. Student's enthusiastic performance transported the audience to the Fairyland and fiction world.

The competition proved to be a great learning experience having fun element, experiencing the characters they had dressed as.

The effort and hard work of children was highly commendable.

Behind this success, their stands the parent's guidance & training and we appreciate your tremendous support and creativity.