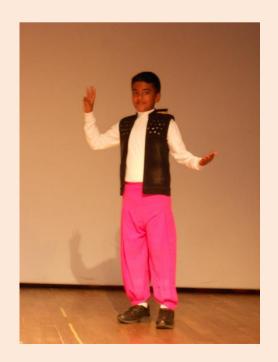

## Topics: "FAVOURITE CHARACTER FROM A STORY BOOK OR A FAIRY TALE"

Students dressed and enacted as their favourite characters from Panchatantra, Indian Mythological stories, Sherlock Homes, Swami from Malgudi days, Tenali Rama ,Akbar Birbal Cindrella ,Snowwhite,Olaf& Anna from Frozen , King Midas , Aladdhin , Dark Lord from Harry Potter, Angulimala , Mermaid , Tinkerbell & others. Student's enthusiastic performance transported the audience to the Fairyland and fiction world.