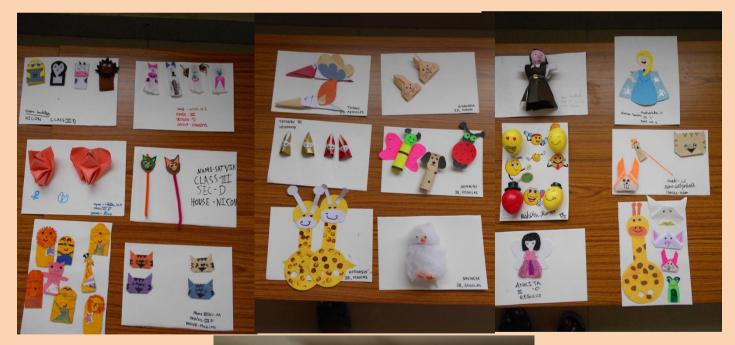

## NATIONAL PUBLIC SCHOOL, KENGERI, BENGALURU FINGER PUPPET MAKING COMPETITION FOR GRADE III TO V ON 26-07-2018

Children enjoy playing with dolls and narrate stories with puppet; they were given an opportunity to create puppets during Finger Puppet Making competition on 26<sup>th</sup> July 2018. Students prepared colourful puppets using different materials like, woollen, cloth, foam sheet, glitters, googly eyes, stickers, lace, kundan stones, colour papers and decorative items. The puppets were judged on the basis of creative idea, materials used, skill and presentation. Creative and innovative ideas showcased by students in preparing the puppets were well appreciated by everyone. These puppets were displayed on the soft boards as a part of Dasara decoration