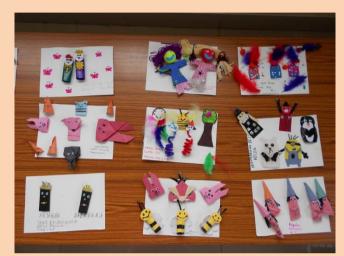

## NATIONAL PUBLIC SCHOOL, KENGERI, BENGALURU FINGER PUPPET MAKING COMPETITION FOR GRADE III TO V ON 26-07-2018

Children enjoy playing with dolls and narrate stories with puppet; they were given an opportunity to create puppets during Finger Puppet Making competition on 26<sup>th</sup> July 2018. Students prepared colourful puppets using different materials like, woollen, cloth, foam sheet, glitters, googly eyes, stickers, lace, kundan stones, colour papers and decorative items. The puppets were judged on the basis of creative idea, materials used, skill and presentation. Creative and innovative ideas showcased by students in preparing the puppets were well appreciated by everyone. These puppets were displayed on the soft boards as a part of Dasara decoration