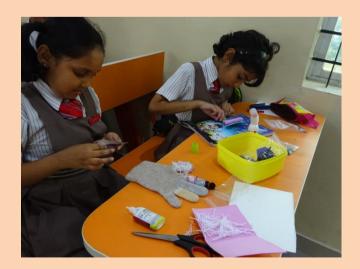

## NATIONAL PUBLIC SCHOOL, KENGERI, BENGALURU FINGER PUPPET MAKING COMPETITION FOR GRADE III TO V ON 26-07-2018

Children enjoy playing with dolls and narrate stories with puppet; they were given an opportunity to create puppets during Finger Puppet Making competition on 26<sup>th</sup> July 2018. Students prepared colourful puppets using different materials like, woollen, cloth, foam sheet, glitters, googly eyes, stickers, lace, kundan stones, colour papers and decorative items. The puppets were judged on the basis of creative idea, materials used, skill and presentation. Creative and innovative ideas showcased by students in preparing the puppets were well appreciated by everyone. These puppets were displayed on the soft boards as a part of Dasara decoration