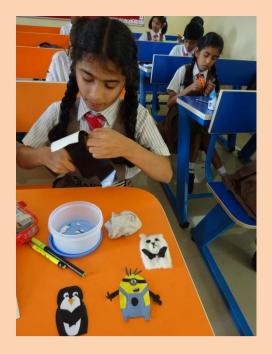

## NATIONAL PUBLIC SCHOOL, KENGERI, BENGALURU FINGER PUPPET MAKING COMPETITION FOR GRADE III TO V ON 26-07-2018

Children enjoy playing with dolls and narrate stories with puppet; they were given an opportunity to create puppets during Finger Puppet Making competition on 26<sup>th</sup> July 2018. Students prepared colourful puppets using different materials like, woollen, cloth, foam sheet, glitters, googly eyes, stickers, lace, kundan stones, colour papers and decorative items. The puppets were judged on the basis of creative idea, materials used, skill and presentation. Creative and innovative ideas showcased by students in preparing the puppets were well appreciated by everyone. These puppets were displayed on the soft boards as a part of Dasara decoration