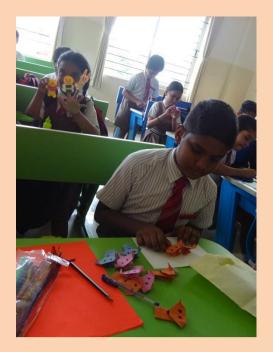

## NATIONAL PUBLIC SCHOOL, KENGERI, BENGALURU FINGER PUPPET MAKING COMPETITION FOR GRADE III TO V ON 26-07-2018

Children enjoy playing with dolls and narrate stories with puppet; they were given an opportunity to create puppets during Finger Puppet Making competition on 26<sup>th</sup> July 2018. Students prepared colourful puppets using different materials like, woollen, cloth, foam sheet, glitters, googly eyes, stickers, lace, kundan stones, colour papers and decorative items. The puppets were judged on the basis of creative idea, materials used, skill and presentation. Creative and innovative ideas showcased by students in preparing the puppets were well appreciated by everyone. These puppets were displayed on the soft boards as a part of Dasara decoration