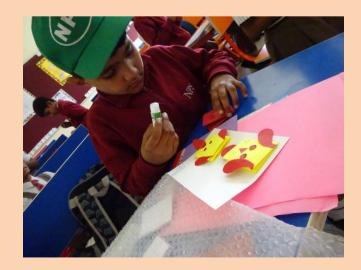

## NATIONAL PUBLIC SCHOOL, KENGERI, BENGALURU FINGER PUPPET MAKING COMPETITION FOR GRADE III TO V ON 26-07-2018

Children enjoy playing with dolls and narrate stories with puppet; they were given an opportunity to create puppets during Finger Puppet Making competition on 26<sup>th</sup> July 2018. Students prepared colourful puppets using different materials like, woollen, cloth, foam sheet, glitters, googly eyes, stickers, lace, kundan stones, colour papers and decorative items. The puppets were judged on the basis of creative idea, materials used, skill and presentation. Creative and innovative ideas showcased by students in preparing the puppets were well appreciated by everyone. These puppets were displayed on the soft boards as a part of Dasara decoration