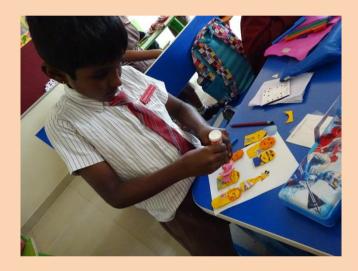

## NATIONAL PUBLIC SCHOOL, KENGERI, BENGALURU FINGER PUPPET MAKING COMPETITION FOR GRADE III TO V ON 26-07-2018

Children enjoy playing with dolls and narrate stories with puppet; they were given an opportunity to create puppets during Finger Puppet Making competition on 26<sup>th</sup> July 2018. Students prepared colourful puppets using different materials like, woollen, cloth, foam sheet, glitters, googly eyes, stickers, lace, kundan stones, colour papers and decorative items. The puppets were judged on the basis of creative idea, materials used, skill and presentation. Creative and innovative ideas showcased by students in preparing the puppets were well appreciated by everyone. These puppets were displayed on the soft boards as a part of Dasara decoration