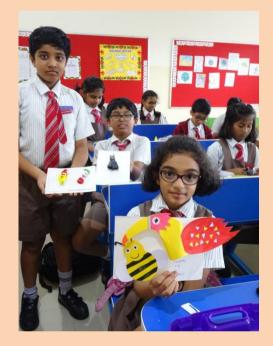

## NATIONAL PUBLIC SCHOOL, KENGERI, BENGALURU FINGER PUPPET MAKING COMPETITION FOR GRADE III TO V ON 26-07-2018

Children enjoy playing with dolls and narrate stories with puppet; they were given an opportunity to create puppets during Finger Puppet Making competition on 26<sup>th</sup> July 2018. Students prepared colourful puppets using different materials like, woollen, cloth, foam sheet, glitters, googly eyes, stickers, lace, kundan stones, colour papers and decorative items. The puppets were judged on the basis of creative idea, materials used, skill and presentation. Creative and innovative ideas showcased by students in preparing the puppets were well appreciated by everyone. These puppets were displayed on the soft boards as a part of Dasara decoration