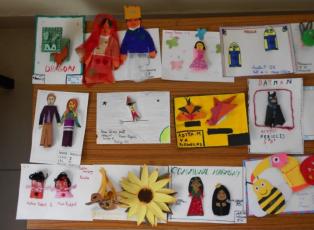

## NATIONAL PUBLIC SCHOOL, KENGERI, BENGALURU FINGER PUPPET MAKING COMPETITION FOR GRADE III TO V ON 26-07-2018

Children enjoy playing with dolls and narrate stories with puppet; they were given an opportunity to create puppets during Finger Puppet Making competition on 26<sup>th</sup> July 2018. Students prepared colourful puppets using different materials like, woollen, cloth, foam sheet, glitters, googly eyes, stickers, lace, kundan stones, colour papers and decorative items. The puppets were judged on the basis of creative idea, materials used, skill and presentation. Creative and innovative ideas showcased by students in preparing the puppets were well appreciated by everyone. These puppets were displayed on the soft boards as a part of Dasara decoration