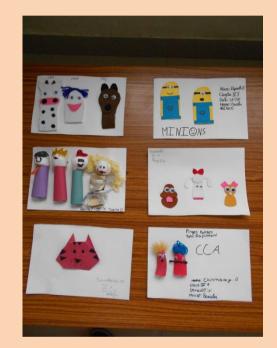

## NATIONAL PUBLIC SCHOOL, KENGERI, BENGALURU FINGER PUPPET MAKING COMPETITION FOR GRADE III TO V ON 26-07-2018

Children enjoy playing with dolls and narrate stories with puppet; they were given an opportunity to create puppets during Finger Puppet Making competition on 26<sup>th</sup> July 2018. Students prepared colourful puppets using different materials like, woollen, cloth, foam sheet, glitters, googly eyes, stickers, lace, kundan stones, colour papers and decorative items. The puppets were judged on the basis of creative idea, materials used, skill and presentation. Creative and innovative ideas showcased by students in preparing the puppets were well appreciated by everyone. These puppets were displayed on the soft boards as a part of Dasara decoration