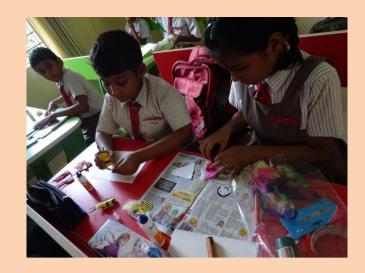

## NATIONAL PUBLIC SCHOOL, KENGERI, BENGALURU FINGER PUPPET MAKING COMPETITION FOR GRADE III TO V ON 26-07-2018

Children enjoy playing with dolls and narrate stories with puppet; they were given an opportunity to create puppets during Finger Puppet Making competition on 26<sup>th</sup> July 2018. Students prepared colourful puppets using different materials like, woollen, cloth, foam sheet, glitters, googly eyes, stickers, lace, kundan stones, colour papers and decorative items. The puppets were judged on the basis of creative idea, materials used, skill and presentation. Creative and innovative ideas showcased by students in preparing the puppets were well appreciated by everyone. These puppets were displayed on the soft boards as a part of Dasara decoration