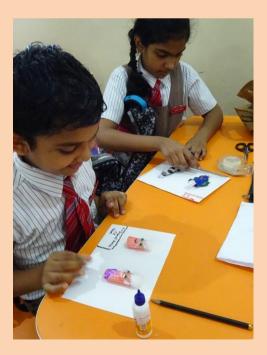

## NATIONAL PUBLIC SCHOOL, KENGERI, BENGALURU FINGER PUPPET MAKING COMPETITION FOR GRADE III TO V ON 26-07-2018

Children enjoy playing with dolls and narrate stories with puppet; they were given an opportunity to create puppets during Finger Puppet Making competition on 26<sup>th</sup> July 2018. Students prepared colourful puppets using different materials like, woollen, cloth, foam sheet, glitters, googly eyes, stickers, lace, kundan stones, colour papers and decorative items. The puppets were judged on the basis of creative idea, materials used, skill and presentation. Creative and innovative ideas showcased by students in preparing the puppets were well appreciated by everyone. These puppets were displayed on the soft boards as a part of Dasara decoration