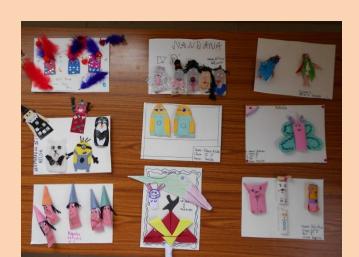

## NATIONAL PUBLIC SCHOOL, KENGERI, BENGALURU FINGER PUPPET MAKING COMPETITION FOR GRADE III TO V ON 26-07-2018

Children enjoy playing with dolls and narrate stories with puppet; they were given an opportunity to create puppets during Finger Puppet Making competition on 26<sup>th</sup> July 2018. Students prepared colourful puppets using different materials like, woollen, cloth, foam sheet, glitters, googly eyes, stickers, lace, kundan stones, colour papers and decorative items. The puppets were judged on the basis of creative idea, materials used, skill and presentation. Creative and innovative ideas showcased by students in preparing the puppets were well appreciated by everyone. These puppets were displayed on the soft boards as a part of Dasara decoration