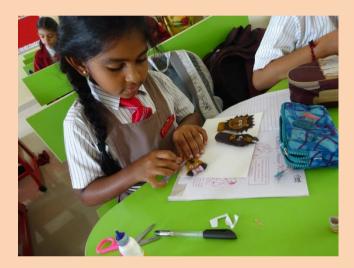

## NATIONAL PUBLIC SCHOOL, KENGERI, BENGALURU FINGER PUPPET MAKING COMPETITION FOR GRADE III TO V ON 26-07-2018

Children enjoy playing with dolls and narrate stories with puppet; they were given an opportunity to create puppets during Finger Puppet Making competition on 26<sup>th</sup> July 2018. Students prepared colourful puppets using different materials like, woollen, cloth, foam sheet, glitters, googly eyes, stickers, lace, kundan stones, colour papers and decorative items. The puppets were judged on the basis of creative idea, materials used, skill and presentation. Creative and innovative ideas showcased by students in preparing the puppets were well appreciated by everyone. These puppets were displayed on the soft boards as a part of Dasara decoration