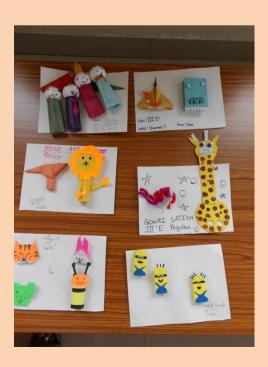

## NATIONAL PUBLIC SCHOOL, KENGERI, BENGALURU FINGER PUPPET MAKING COMPETITION FOR GRADE III TO V ON 26-07-2018

Children enjoy playing with dolls and narrate stories with puppet; they were given an opportunity to create puppets during Finger Puppet Making competition on 26<sup>th</sup> July 2018. Students prepared colourful puppets using different materials like, woollen, cloth, foam sheet, glitters, googly eyes, stickers, lace, kundan stones, colour papers and decorative items. The puppets were judged on the basis of creative idea, materials used, skill and presentation. Creative and innovative ideas showcased by students in preparing the puppets were well appreciated by everyone. These puppets were displayed on the soft boards as a part of Dasara decoration