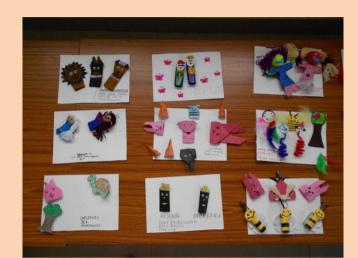

## NATIONAL PUBLIC SCHOOL, KENGERI, BENGALURU FINGER PUPPET MAKING COMPETITION FOR GRADE III TO V ON 26-07-2018

Children enjoy playing with dolls and narrate stories with puppet; they were given an opportunity to create puppets during Finger Puppet Making competition on 26<sup>th</sup> July 2018. Students prepared colourful puppets using different materials like, woollen, cloth, foam sheet, glitters, googly eyes, stickers, lace, kundan stones, colour papers and decorative items. The puppets were judged on the basis of creative idea, materials used, skill and presentation. Creative and innovative ideas showcased by students in preparing the puppets were well appreciated by everyone. These puppets were displayed on the soft boards as a part of Dasara decoration