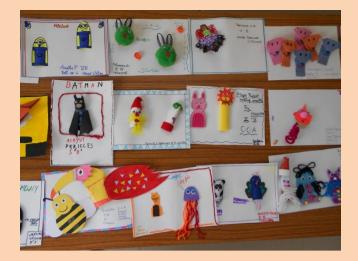

## NATIONAL PUBLIC SCHOOL, KENGERI, BENGALURU FINGER PUPPET MAKING COMPETITION FOR GRADE III TO V ON 26-07-2018

Children enjoy playing with dolls and narrate stories with puppet; they were given an opportunity to create puppets during Finger Puppet Making competition on 26<sup>th</sup> July 2018. Students prepared colourful puppets using different materials like, woollen, cloth, foam sheet, glitters, googly eyes, stickers, lace, kundan stones, colour papers and decorative items. The puppets were judged on the basis of creative idea, materials used, skill and presentation. Creative and innovative ideas showcased by students in preparing the puppets were well appreciated by everyone. These puppets were displayed on the soft boards as a part of Dasara decoration