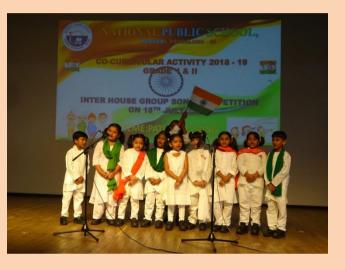

## GROUP SONG COMPETITION FOR GRADE I & II ON 18-07-2018

To bring out musical talent of our students, we at NPS Kengeri conducted Inter House Group Song competition, where House Mistress & House Incharge Teachers trained the students with unique Patriotic Songs. Individual audition was conducted during regular music classes and CCA periods. The finalists performed on the stage in front of the audience comprising of students from Grade 1 and 2, Principal, teachers and judges during finals on 18<sup>th</sup> July 2018. Students wore costumes and used appropriate props for the song which helped them get more involved and bringing out true Patriotic spirit. It also entertained the audience and made the event more colourful and interesting .Team spirit, enthusiasm and involvement of House teachers was appreciable. The support and guidance by the parents was commendable.