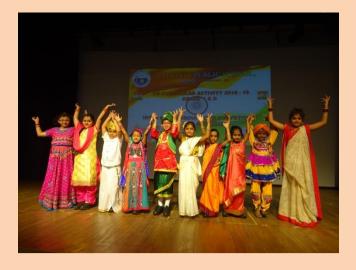

## GROUP SONG COMPETITION FOR GRADE I & II ON 18-07-2018

To bring out musical talent of our students, we at NPS Kengeri conducted Inter House Group Song competition, where House Mistress & House Incharge Teachers trained the students with unique Patriotic Songs. Individual audition was conducted during regular music classes and CCA periods. The finalists performed on the stage in front of the audience comprising of students from Grade 1 and 2, Principal, teachers and judges during finals on 18<sup>th</sup> July 2018. Students wore costumes and used appropriate props for the song which helped them get more involved and bringing out true Patriotic spirit. It also entertained the audience and made the event more colourful and interesting .Team spirit, enthusiasm and involvement of House teachers was appreciable. The support and guidance by the parents was commendable.

The parameters for judgement were -

Song selection, Tune, Rhythm and Presentation (Costume, Props and confidence) The performance of the participants was highly appreciated by the judges and Principal Mam. Valuable comments/suggestions and appreciative words by the judges motivated the students to do better and reach perfection through practice. Prize winning teams showcased their performance during Independence Day celebration.