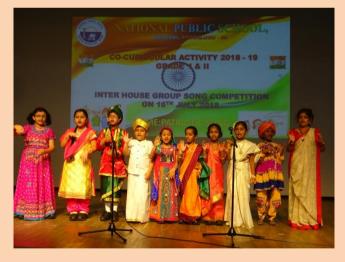

## GROUP SONG COMPETITION FOR GRADE I & II ON 18-07-2018

To bring out musical talent of our students, we at NPS Kengeri conducted Inter House Group Song competition, where House Mistress & House Incharge Teachers trained the students with unique Patriotic Songs. Individual audition was conducted during regular music classes and CCA periods. The finalists performed on the stage in front of the audience comprising of students from Grade 1 and 2, Principal, teachers and judges during finals on 18<sup>th</sup> July 2018. Students wore costumes and used appropriate props for the song which helped them get more involved and bringing out true Patriotic spirit. It also entertained the audience and made the event more colourful and interesting .Team spirit, enthusiasm and involvement of House teachers was appreciable. The support and guidance by the parents was commendable.

The parameters for judgement were -

Song selection, Tune, Rhythm and Presentation (Costume, Props and confidence) The performance of the participants was highly appreciated by the judges and Principal Mam. Valuable comments/suggestions and appreciative words by the judges motivated the students to do better and reach perfection through practice. Prize winning teams showcased their performance during Independence Day celebration.