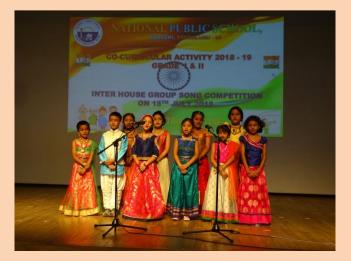

## GROUP SONG COMPETITION FOR GRADE I & II ON 18-07-2018

To bring out musical talent of our students, we at NPS Kengeri conducted Inter House Group Song competition, where House Mistress & House Incharge Teachers trained the students with unique Patriotic Songs. Individual audition was conducted during regular music classes and CCA periods. The finalists performed on the stage in front of the audience comprising of students from Grade 1 and 2, Principal, teachers and judges during finals on 18<sup>th</sup> July 2018. Students wore costumes and used appropriate props for the song which helped them get more involved and bringing out true Patriotic spirit. It also entertained the audience and made the event more colourful and interesting .Team spirit, enthusiasm and involvement of House teachers was appreciable. The support and guidance by the parents was commendable.

The parameters for judgement were -

Song selection, Tune, Rhythm and Presentation (Costume, Props and confidence) The performance of the participants was highly appreciated by the judges and Principal Mam. Valuable comments/suggestions and appreciative words by the judges motivated the students to do better and reach perfection through practice. Prize winning teams showcased their performance during Independence Day celebration.