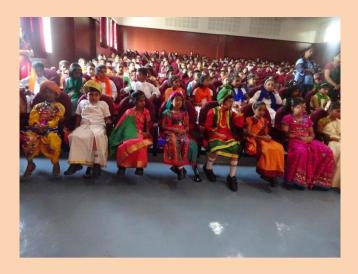

## GROUP SONG COMPETITION FOR GRADE I & II ON 18-07-2018

To bring out musical talent of our students, we at NPS Kengeri conducted Inter House Group Song competition, where House Mistress & House Incharge Teachers trained the students with unique Patriotic Songs. Individual audition was conducted during regular music classes and CCA periods. The finalists performed on the stage in front of the audience comprising of students from Grade 1 and 2, Principal, teachers and judges during finals on 18<sup>th</sup> July 2018. Students wore costumes and used appropriate props for the song which helped them get more involved and bringing out true Patriotic spirit. It also entertained the audience and made the event more colourful and interesting .Team spirit, enthusiasm and involvement of House teachers was appreciable. The support and guidance by the parents was commendable.