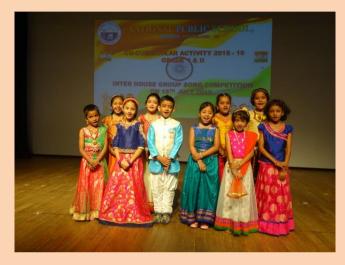

## GROUP SONG COMPETITION FOR GRADE I & II ON 18-07-2018

To bring out musical talent of our students, we at NPS Kengeri conducted Inter House Group Song competition, where House Mistress & House Incharge Teachers trained the students with unique Patriotic Songs. Individual audition was conducted during regular music classes and CCA periods. The finalists performed on the stage in front of the audience comprising of students from Grade 1 and 2, Principal, teachers and judges during finals on 18<sup>th</sup> July 2018. Students wore costumes and used appropriate props for the song which helped them get more involved and bringing out true Patriotic spirit. It also entertained the audience and made the event more colourful and interesting .Team spirit, enthusiasm and involvement of House teachers was appreciable. The support and guidance by the parents was commendable.

The parameters for judgement were -

Song selection, Tune, Rhythm and Presentation (Costume, Props and confidence) The performance of the participants was highly appreciated by the judges and Principal Mam. Valuable comments/suggestions and appreciative words by the judges motivated the students to do better and reach perfection through practice. Prize winning teams showcased their performance during Independence Day celebration.