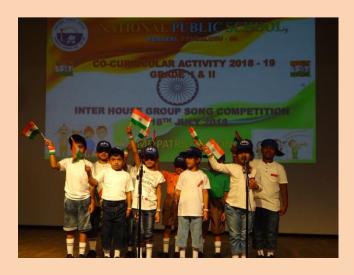

## GROUP SONG COMPETITION FOR GRADE I & II ON 18-07-2018

To bring out musical talent of our students, we at NPS Kengeri conducted Inter House Group Song competition, where House Mistress & House Incharge Teachers trained the students with unique Patriotic Songs. Individual audition was conducted during regular music classes and CCA periods. The finalists performed on the stage in front of the audience comprising of students from Grade 1 and 2, Principal, teachers and judges during finals on 18<sup>th</sup> July 2018. Students wore costumes and used appropriate props for the song which helped them get more involved and bringing out true Patriotic spirit. It also entertained the audience and made the event more colourful and interesting .Team spirit, enthusiasm and involvement of House teachers was appreciable. The support and guidance by the parents was commendable.