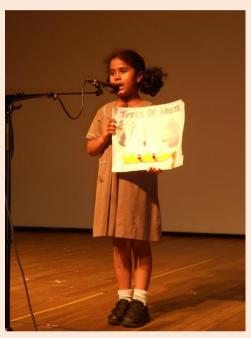

The tiny tots of Grade 1 and 2 enthusiastically presented their ideas in the competition by using props appropriate to their topic (Charts/models). The knowledge shared was very well appreciated by the judges and the audience.

#### The topics were -

- Grade 1 1.THE BIGGEST THING I EVER SAW
  - 2.WHAT IF TOYS COULD TALK
  - 3. MY SHOPPING LIST
  - 4. DON'T LITTER
  - 5. THE PARADE
- Grade 2 1.SOMETIMES I WISH
  - 2.WORDS I THINK ARE FUNNY
  - 3. SOMETHING I DON'T UNDERSTAND
  - 4. BOOK CHARACTERS I'D LIKE TO MEET
  - 5. A HELPFUL PERSON I HAVE MEET