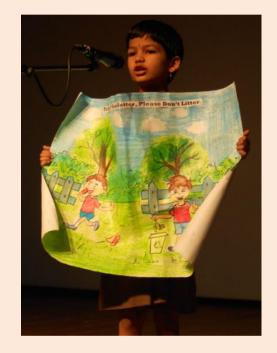

The tiny tots of Grade 1 and 2 enthusiastically presented their ideas in the competition by using props appropriate to their topic (Charts/models). The knowledge shared was very well appreciated by the judges and the audience.

#### The topics were -

- Grade 1 1.THE BIGGEST THING I EVER SAW
  - 2.WHAT IF TOYS COULD TALK
  - 3. MY SHOPPING LIST
  - 4. DON'T LITTER
  - 5. THE PARADE
- Grade 2 1.SOMETIMES I WISH
  - 2.WORDS I THINK ARE FUNNY
  - 3. SOMETHING I DON'T UNDERSTAND
  - 4. BOOK CHARACTERS I'D LIKE TO MEET
  - 5. A HELPFUL PERSON I HAVE MEET