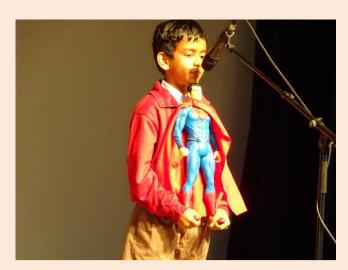

The tiny tots of Grade 1 and 2 enthusiastically presented their ideas in the competition by using props appropriate to their topic (Charts/models). The knowledge shared was very well appreciated by the judges and the audience.