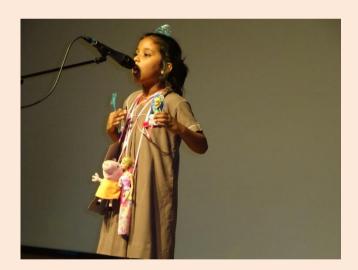

The tiny tots of Grade 1 and 2 enthusiastically presented their ideas in the competition by using props appropriate to their topic (Charts/models). The knowledge shared was very well appreciated by the judges and the audience.