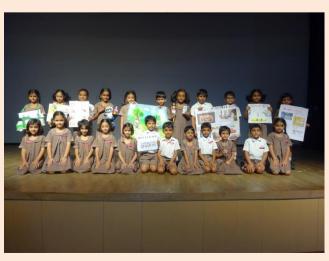

The tiny tots of Grade 1 and 2 enthusiastically presented their ideas in the competition by using props appropriate to their topic (Charts/models). The knowledge shared was very well appreciated by the judges and the audience.