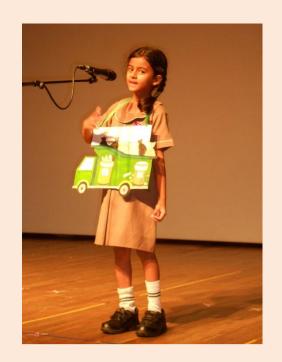

The tiny tots of Grade 1 and 2 enthusiastically presented their ideas in the competition by using props appropriate to their topic (Charts/models). The knowledge shared was very well appreciated by the judges and the audience.