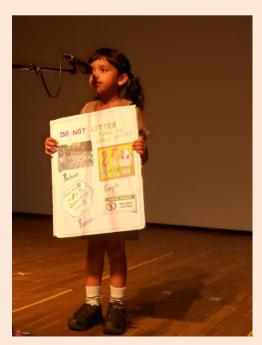

The tiny tots of Grade 1 and 2 enthusiastically presented their ideas in the competition by using props appropriate to their topic (Charts/models). The knowledge shared was very well appreciated by the judges and the audience.

#### The topics were -

- Grade 1 1.THE BIGGEST THING I EVER SAW
  - 2.WHAT IF TOYS COULD TALK
  - 3. MY SHOPPING LIST
  - 4. DON'T LITTER
  - 5. THE PARADE
- Grade 2 1.SOMETIMES I WISH
  - 2.WORDS I THINK ARE FUNNY
  - 3. SOMETHING I DON'T UNDERSTAND
  - 4. BOOK CHARACTERS I'D LIKE TO MEET
  - 5. A HELPFUL PERSON I HAVE MEET