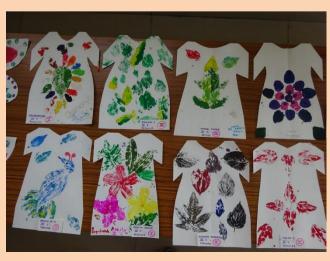

## Topic "MY TRENDY T-SHIRT".

Students used leaves of different shapes and sizes and created beautiful designs to decorate the given T-Shirt cut out.

Students brought paints, brushes, and used them with utmost care. The discipline and neatness they maintained was appreciable .Students art works were judged on the basis of creative design, materials used, skill, and neatness/presentation.

T-shirt cut outs looked great with vivid colours, unique designs and wonderful patterns. Prize-winning works were displayed on soft-boards providing encouragement and appreciation for students hard-work and creativity.