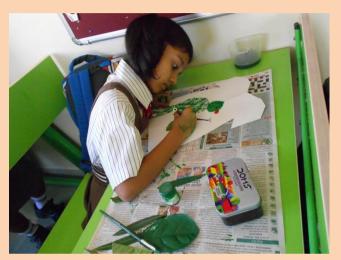

## FOR GRADE 3 TO 5 ON 15-09-2018

Leaf printing is a very interesting technique to create beautiful designs. We at NPS Kengeri Conducted **LEAF PRINTING COMPETITION** on **15TH SEPTEMBER 2018** for grade 3 to 5.

## Topic "MY TRENDY T-SHIRT".

Students used leaves of different shapes and sizes and created beautiful designs to decorate the given T-Shirt cut out.

Students brought paints, brushes, and used them with utmost care. The discipline and neatness they maintained was appreciable .Students art works were judged on the basis of creative design, materials used, skill, and neatness/presentation.

T-shirt cut outs looked great with vivid colours, unique designs and wonderful patterns. Prize-winning works were displayed on soft-boards providing encouragement and appreciation for students hard-work and creativity.