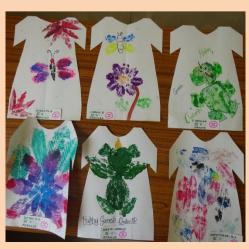

## Topic "MY TRENDY T-SHIRT".

Students used leaves of different shapes and sizes and created beautiful designs to decorate the given T-Shirt cut out.

Students brought paints, brushes, and used them with utmost care. The discipline and neatness they maintained was appreciable .Students art works were judged on the basis of creative design, materials used, skill, and neatness/presentation.

T-shirt cut outs looked great with vivid colours, unique designs and wonderful patterns. Prize-winning works were displayed on soft-boards providing encouragement and appreciation for students hard-work and creativity.