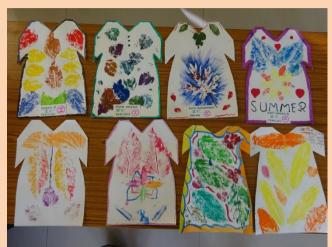

## Topic "MY TRENDY T-SHIRT".

Students used leaves of different shapes and sizes and created beautiful designs to decorate the given T-Shirt cut out.

Students brought paints, brushes, and used them with utmost care. The discipline and neatness they maintained was appreciable .Students art works were judged on the basis of creative design, materials used, skill, and neatness/presentation.

T-shirt cut outs looked great with vivid colours, unique designs and wonderful patterns. Prize-winning works were displayed on soft-boards providing encouragement and appreciation for students hard-work and creativity.