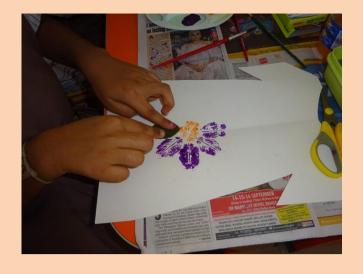

## Topic "MY TRENDY T-SHIRT".

Students used leaves of different shapes and sizes and created beautiful designs to decorate the given T-Shirt cut out.

Students brought paints, brushes, and used them with utmost care. The discipline and neatness they maintained was appreciable .Students art works were judged on the basis of creative design, materials used, skill, and neatness/presentation.

T-shirt cut outs looked great with vivid colours, unique designs and wonderful patterns. Prize-winning works were displayed on soft-boards providing encouragement and appreciation for students hard-work and creativity.