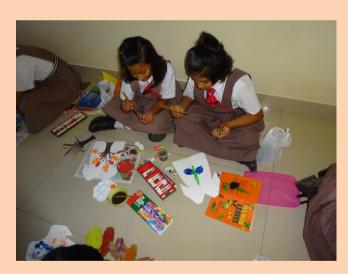

## FOR GRADE 3 TO 5 ON 15-09-2018

Leaf printing is a very interesting technique to create beautiful designs. We at NPS Kengeri Conducted **LEAF PRINTING COMPETITION** on **15TH SEPTEMBER 2018** for grade 3 to 5.

## Topic "MY TRENDY T-SHIRT".

Students used leaves of different shapes and sizes and created beautiful designs to decorate the given T-Shirt cut out.

Students brought paints, brushes, and used them with utmost care. The discipline and neatness they maintained was appreciable .Students art works were judged on the basis of creative design, materials used, skill, and neatness/presentation.