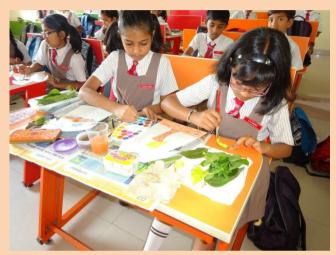

## Topic "MY TRENDY T-SHIRT".

Students used leaves of different shapes and sizes and created beautiful designs to decorate the given T-Shirt cut out.

Students brought paints, brushes, and used them with utmost care. The discipline and neatness they maintained was appreciable .Students art works were judged on the basis of creative design, materials used, skill, and neatness/presentation.

T-shirt cut outs looked great with vivid colours, unique designs and wonderful patterns. Prize-winning works were displayed on soft-boards providing encouragement and appreciation for students hard-work and creativity.