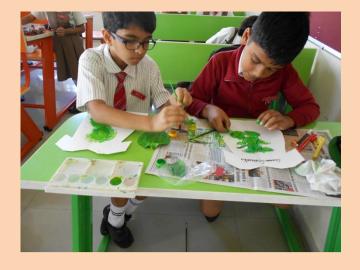

## FOR GRADE 3 TO 5 ON 15-09-2018

Leaf printing is a very interesting technique to create beautiful designs. We at NPS Kengeri Conducted **LEAF PRINTING COMPETITION** on **15TH SEPTEMBER 2018** for grade 3 to 5.

## Topic "MY TRENDY T-SHIRT".

Students used leaves of different shapes and sizes and created beautiful designs to decorate the given T-Shirt cut out.

Students brought paints, brushes, and used them with utmost care. The discipline and neatness they maintained was appreciable .Students art works were judged on the basis of creative design, materials used, skill, and neatness/presentation.

T-shirt cut outs looked great with vivid colours, unique designs and wonderful patterns. Prize-winning works were displayed on soft-boards providing encouragement and appreciation for students hard-work and creativity.