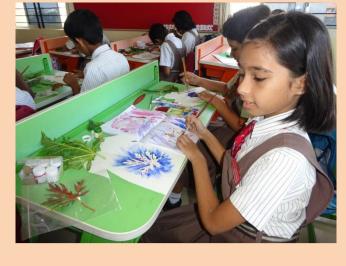

## Topic "MY TRENDY T-SHIRT".

Students used leaves of different shapes and sizes and created beautiful designs to decorate the given T-Shirt cut out.

Students brought paints, brushes, and used them with utmost care. The discipline and neatness they maintained was appreciable .Students art works were judged on the basis of creative design, materials used, skill, and neatness/presentation.

T-shirt cut outs looked great with vivid colours, unique designs and wonderful patterns. Prize-winning works were displayed on soft-boards providing encouragement and appreciation for students hard-work and creativity.