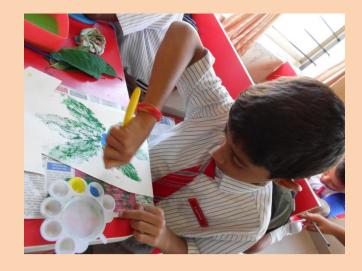

## FOR GRADE 3 TO 5 ON 15-09-2018

Leaf printing is a very interesting technique to create beautiful designs. We at NPS Kengeri Conducted **LEAF PRINTING COMPETITION** on **15TH SEPTEMBER 2018** for grade 3 to 5.

## Topic "MY TRENDY T-SHIRT".

Students used leaves of different shapes and sizes and created beautiful designs to decorate the given T-Shirt cut out.

Students brought paints, brushes, and used them with utmost care. The discipline and neatness they maintained was appreciable .Students art works were judged on the basis of creative design, materials used, skill, and neatness/presentation.

T-shirt cut outs looked great with vivid colours, unique designs and wonderful patterns. Prize-winning works were displayed on soft-boards providing encouragement and appreciation for students hard-work and creativity.