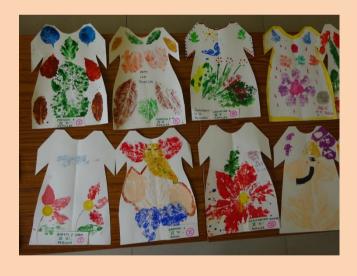

## Topic "MY TRENDY T-SHIRT".

Students used leaves of different shapes and sizes and created beautiful designs to decorate the given T-Shirt cut out.

Students brought paints, brushes, and used them with utmost care. The discipline and neatness they maintained was appreciable .Students art works were judged on the basis of creative design, materials used, skill, and neatness/presentation.

T-shirt cut outs looked great with vivid colours, unique designs and wonderful patterns. Prize-winning works were displayed on soft-boards providing encouragement and appreciation for students hard-work and creativity.