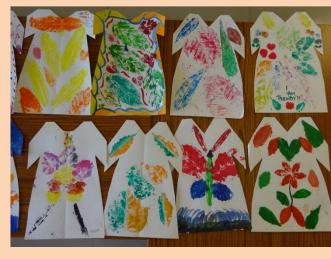

## Topic "MY TRENDY T-SHIRT".

Students used leaves of different shapes and sizes and created beautiful designs to decorate the given T-Shirt cut out.

Students brought paints, brushes, and used them with utmost care. The discipline and neatness they maintained was appreciable .Students art works were judged on the basis of creative design, materials used, skill, and neatness/presentation.

T-shirt cut outs looked great with vivid colours, unique designs and wonderful patterns. Prize-winning works were displayed on soft-boards providing encouragement and appreciation for students hard-work and creativity.