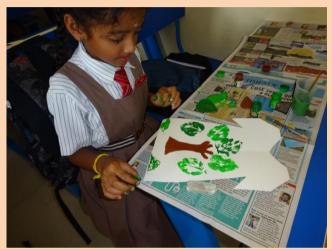

## Topic "MY TRENDY T-SHIRT".

Students used leaves of different shapes and sizes and created beautiful designs to decorate the given T-Shirt cut out.

Students brought paints, brushes, and used them with utmost care. The discipline and neatness they maintained was appreciable .Students art works were judged on the basis of creative design, materials used, skill, and neatness/presentation.

T-shirt cut outs looked great with vivid colours, unique designs and wonderful patterns. Prize-winning works were displayed on soft-boards providing encouragement and appreciation for students hard-work and creativity.