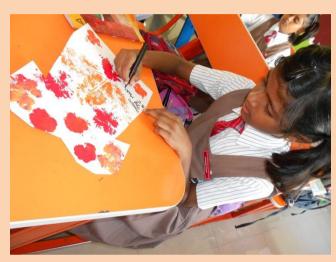

## FOR GRADE 3 TO 5 ON 15-09-2018

Leaf printing is a very interesting technique to create beautiful designs. We at NPS Kengeri Conducted **LEAF PRINTING COMPETITION** on **15TH SEPTEMBER 2018** for grade 3 to 5.

## Topic "MY TRENDY T-SHIRT".

Students used leaves of different shapes and sizes and created beautiful designs to decorate the given T-Shirt cut out.

Students brought paints, brushes, and used them with utmost care. The discipline and neatness they maintained was appreciable .Students art works were judged on the basis of creative design, materials used, skill, and neatness/presentation.

T-shirt cut outs looked great with vivid colours, unique designs and wonderful patterns. Prize-winning works were displayed on soft-boards providing encouragement and appreciation for students hard-work and creativity.