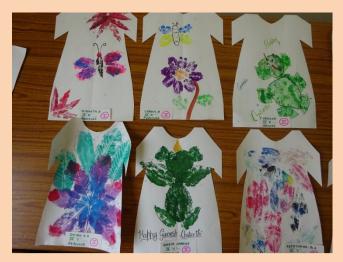

## Topic "MY TRENDY T-SHIRT".

Students used leaves of different shapes and sizes and created beautiful designs to decorate the given T-Shirt cut out.

Students brought paints, brushes, and used them with utmost care. The discipline and neatness they maintained was appreciable .Students art works were judged on the basis of creative design, materials used, skill, and neatness/presentation.

T-shirt cut outs looked great with vivid colours, unique designs and wonderful patterns. Prize-winning works were displayed on soft-boards providing encouragement and appreciation for students hard-work and creativity.