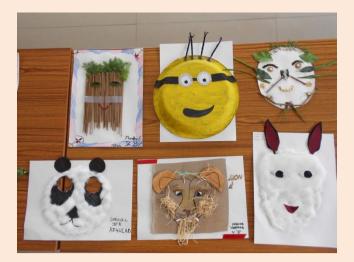

## NATIONAL PUBLIC SCHOOL, KENGERI, BENGALURU ECO FRIENDLY MASK MAKING COMPETITION FOR GRADE 3 TO 5 ON 02-08-2018

To increase the awareness about usage of eco-friendly materials in creative activities Eco friendly Mask making competition was conducted for students of Grade 3 to 5 on 2<sup>nd</sup> August, 2018. Students prepared colourful Masks using different eco-friendly materials like, leaves, jute cloth, gunny thread, coconut shell and fibre, feathers, petals of flowers, fruit and vegetable peels, paints, colour papers and decorative items. The masks were judged on the basis of creative idea, materials used, skill and presentation. Creative and innovative ideas showcased by students in preparing the Eco friendly Mask was well appreciated by everyone. These arts work were displayed on the soft boards to acknowledge the efforts of the students and encouragement & support by the parents.