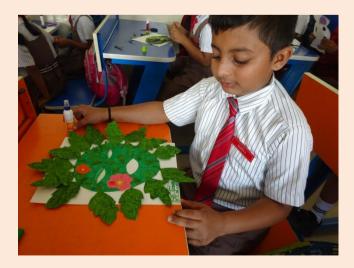

## NATIONAL PUBLIC SCHOOL, KENGERI, BENGALURU ECO FRIENDLY MASK MAKING COMPETITION FOR GRADE 3 TO 5 ON 02-08-2018

To increase the awareness about usage of eco-friendly materials in creative activities Eco friendly Mask making competition was conducted for students of Grade 3 to 5 on 2<sup>nd</sup> August, 2018. Students prepared colourful Masks using different eco-friendly materials like, leaves, jute cloth, gunny thread, coconut shell and fibre, feathers, petals of flowers, fruit and vegetable peels, paints, colour papers and decorative items. The masks were judged on the basis of creative idea, materials used, skill and presentation. Creative and innovative ideas showcased by students in preparing the Eco friendly Mask was well appreciated by everyone. These arts work were displayed on the soft boards to acknowledge the efforts of the students and encouragement & support by the parents.