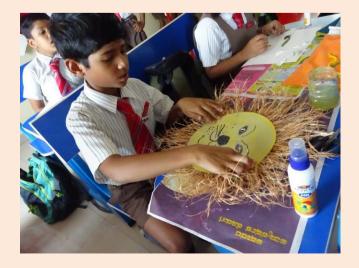

## NATIONAL PUBLIC SCHOOL, KENGERI, BENGALURU ECO FRIENDLY MASK MAKING COMPETITION FOR GRADE 3 TO 5 ON 02-08-2018

To increase the awareness about usage of eco-friendly materials in creative activities Eco friendly Mask making competition was conducted for students of Grade 3 to 5 on 2<sup>nd</sup> August, 2018. Students prepared colourful Masks using different eco-friendly materials like, leaves, jute cloth, gunny thread, coconut shell and fibre, feathers, petals of flowers, fruit and vegetable peels, paints, colour papers and decorative items. The masks were judged on the basis of creative idea, materials used, skill and presentation. Creative and innovative ideas showcased by students in preparing the Eco friendly Mask was well appreciated by everyone. These arts work were displayed on the soft boards to acknowledge the efforts of the students and encouragement & support by the parents.