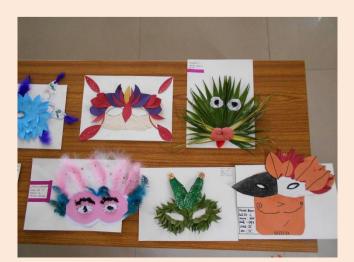

## NATIONAL PUBLIC SCHOOL, KENGERI, BENGALURU ECO FRIENDLY MASK MAKING COMPETITION FOR GRADE 3 TO 5 ON 02-08-2018

To increase the awareness about usage of eco-friendly materials in creative activities Eco friendly Mask making competition was conducted for students of Grade 3 to 5 on 2<sup>nd</sup> August, 2018. Students prepared colourful Masks using different eco-friendly materials like, leaves, jute cloth, gunny thread, coconut shell and fibre, feathers, petals of flowers, fruit and vegetable peels, paints, colour papers and decorative items. The masks were judged on the basis of creative idea, materials used, skill and presentation. Creative and innovative ideas showcased by students in preparing the Eco friendly Mask was well appreciated by everyone. These arts work were displayed on the soft boards to acknowledge the efforts of the students and encouragement & support by the parents.