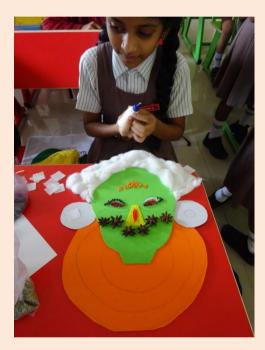

## NATIONAL PUBLIC SCHOOL, KENGERI, BENGALURU ECO FRIENDLY MASK MAKING COMPETITION FOR GRADE 3 TO 5 ON 02-08-2018

To increase the awareness about usage of eco-friendly materials in creative activities Eco friendly Mask making competition was conducted for students of Grade 3 to 5 on 2<sup>nd</sup> August, 2018. Students prepared colourful Masks using different eco-friendly materials like, leaves, jute cloth, gunny thread, coconut shell and fibre, feathers, petals of flowers, fruit and vegetable peels, paints, colour papers and decorative items. The masks were judged on the basis of creative idea, materials used, skill and presentation. Creative and innovative ideas showcased by students in preparing the Eco friendly Mask was well appreciated by everyone. These arts work were displayed on the soft boards to acknowledge the efforts of the students and encouragement & support by the parents.