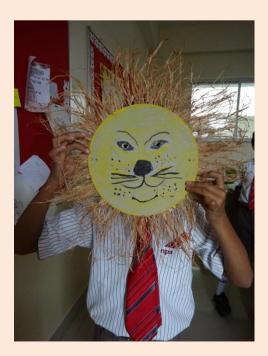

## NATIONAL PUBLIC SCHOOL, KENGERI, BENGALURU ECO FRIENDLY MASK MAKING COMPETITION FOR GRADE 3 TO 5 ON 02-08-2018

To increase the awareness about usage of eco-friendly materials in creative activities Eco friendly Mask making competition was conducted for students of Grade 3 to 5 on 2<sup>nd</sup> August, 2018. Students prepared colourful Masks using different eco-friendly materials like, leaves, jute cloth, gunny thread, coconut shell and fibre, feathers, petals of flowers, fruit and vegetable peels, paints, colour papers and decorative items. The masks were judged on the basis of creative idea, materials used, skill and presentation. Creative and innovative ideas showcased by students in preparing the Eco friendly Mask was well appreciated by everyone. These arts work were displayed on the soft boards to acknowledge the efforts of the students and encouragement & support by the parents.