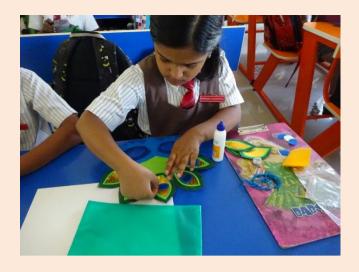

## NATIONAL PUBLIC SCHOOL, KENGERI, BENGALURU ECO FRIENDLY MASK MAKING COMPETITION FOR GRADE 3 TO 5 ON 02-08-2018

To increase the awareness about usage of eco-friendly materials in creative activities Eco friendly Mask making competition was conducted for students of Grade 3 to 5 on 2<sup>nd</sup> August, 2018. Students prepared colourful Masks using different eco-friendly materials like, leaves, jute cloth, gunny thread, coconut shell and fibre, feathers, petals of flowers, fruit and vegetable peels, paints, colour papers and decorative items. The masks were judged on the basis of creative idea, materials used, skill and presentation. Creative and innovative ideas showcased by students in preparing the Eco friendly Mask was well appreciated by everyone. These arts work were displayed on the soft boards to acknowledge the efforts of the students and encouragement & support by the parents.