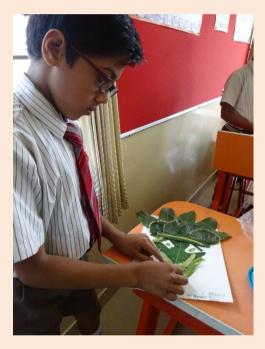

## NATIONAL PUBLIC SCHOOL, KENGERI, BENGALURU ECO FRIENDLY MASK MAKING COMPETITION FOR GRADE 3 TO 5 ON 02-08-2018

To increase the awareness about usage of eco-friendly materials in creative activities Eco friendly Mask making competition was conducted for students of Grade 3 to 5 on 2<sup>nd</sup> August, 2018. Students prepared colourful Masks using different eco-friendly materials like, leaves, jute cloth, gunny thread, coconut shell and fibre, feathers, petals of flowers, fruit and vegetable peels, paints, colour papers and decorative items. The masks were judged on the basis of creative idea, materials used, skill and presentation. Creative and innovative ideas showcased by students in preparing the Eco friendly Mask was well appreciated by everyone. These arts work were displayed on the soft boards to acknowledge the efforts of the students and encouragement & support by the parents.