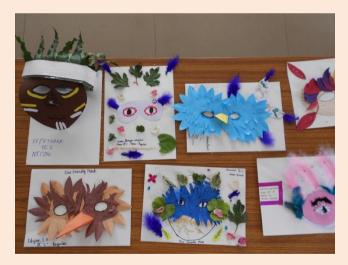

## NATIONAL PUBLIC SCHOOL, KENGERI, BENGALURU ECO FRIENDLY MASK MAKING COMPETITION FOR GRADE 3 TO 5 ON 02-08-2018

To increase the awareness about usage of eco-friendly materials in creative activities Eco friendly Mask making competition was conducted for students of Grade 3 to 5 on 2<sup>nd</sup> August, 2018. Students prepared colourful Masks using different eco-friendly materials like, leaves, jute cloth, gunny thread, coconut shell and fibre, feathers, petals of flowers, fruit and vegetable peels, paints, colour papers and decorative items. The masks were judged on the basis of creative idea, materials used, skill and presentation. Creative and innovative ideas showcased by students in preparing the Eco friendly Mask was well appreciated by everyone. These arts work were displayed on the soft boards to acknowledge the efforts of the students and encouragement & support by the parents.