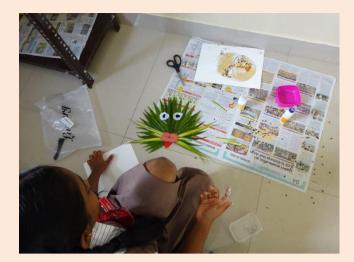

## NATIONAL PUBLIC SCHOOL, KENGERI, BENGALURU ECO FRIENDLY MASK MAKING COMPETITION FOR GRADE 3 TO 5 ON 02-08-2018

To increase the awareness about usage of eco-friendly materials in creative activities Eco friendly Mask making competition was conducted for students of Grade 3 to 5 on 2<sup>nd</sup> August, 2018. Students prepared colourful Masks using different eco-friendly materials like, leaves, jute cloth, gunny thread, coconut shell and fibre, feathers, petals of flowers, fruit and vegetable peels, paints, colour papers and decorative items. The masks were judged on the basis of creative idea, materials used, skill and presentation. Creative and innovative ideas showcased by students in preparing the Eco friendly Mask was well appreciated by everyone. These arts work were displayed on the soft boards to acknowledge the efforts of the students and encouragement & support by the parents.