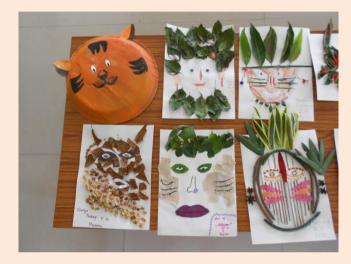

## NATIONAL PUBLIC SCHOOL, KENGERI, BENGALURU ECO FRIENDLY MASK MAKING COMPETITION FOR GRADE 3 TO 5 ON 02-08-2018

To increase the awareness about usage of eco-friendly materials in creative activities Eco friendly Mask making competition was conducted for students of Grade 3 to 5 on 2<sup>nd</sup> August, 2018. Students prepared colourful Masks using different eco-friendly materials like, leaves, jute cloth, gunny thread, coconut shell and fibre, feathers, petals of flowers, fruit and vegetable peels, paints, colour papers and decorative items. The masks were judged on the basis of creative idea, materials used, skill and presentation. Creative and innovative ideas showcased by students in preparing the Eco friendly Mask was well appreciated by everyone. These arts work were displayed on the soft boards to acknowledge the efforts of the students and encouragement & support by the parents.