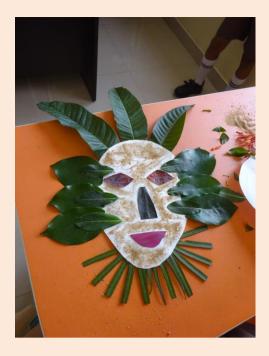

## NATIONAL PUBLIC SCHOOL, KENGERI, BENGALURU ECO FRIENDLY MASK MAKING COMPETITION FOR GRADE 3 TO 5 ON 02-08-2018

To increase the awareness about usage of eco-friendly materials in creative activities Eco friendly Mask making competition was conducted for students of Grade 3 to 5 on 2<sup>nd</sup> August, 2018. Students prepared colourful Masks using different eco-friendly materials like, leaves, jute cloth, gunny thread, coconut shell and fibre, feathers, petals of flowers, fruit and vegetable peels, paints, colour papers and decorative items. The masks were judged on the basis of creative idea, materials used, skill and presentation. Creative and innovative ideas showcased by students in preparing the Eco friendly Mask was well appreciated by everyone. These arts work were displayed on the soft boards to acknowledge the efforts of the students and encouragement & support by the parents.