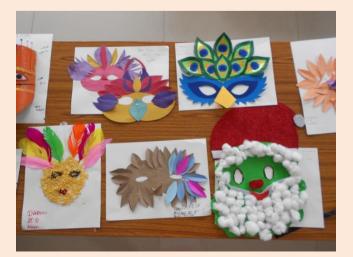

## NATIONAL PUBLIC SCHOOL, KENGERI, BENGALURU ECO FRIENDLY MASK MAKING COMPETITION FOR GRADE 3 TO 5 ON 02-08-2018

To increase the awareness about usage of eco-friendly materials in creative activities Eco friendly Mask making competition was conducted for students of Grade 3 to 5 on 2<sup>nd</sup> August, 2018. Students prepared colourful Masks using different eco-friendly materials like, leaves, jute cloth, gunny thread, coconut shell and fibre, feathers, petals of flowers, fruit and vegetable peels, paints, colour papers and decorative items. The masks were judged on the basis of creative idea, materials used, skill and presentation. Creative and innovative ideas showcased by students in preparing the Eco friendly Mask was well appreciated by everyone. These arts work were displayed on the soft boards to acknowledge the efforts of the students and encouragement & support by the parents.