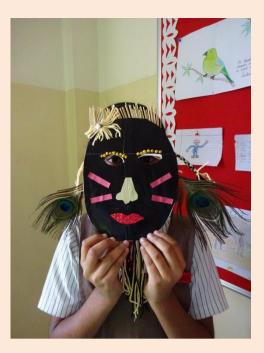

## NATIONAL PUBLIC SCHOOL, KENGERI, BENGALURU ECO FRIENDLY MASK MAKING COMPETITION FOR GRADE 3 TO 5 ON 02-08-2018

To increase the awareness about usage of eco-friendly materials in creative activities Eco friendly Mask making competition was conducted for students of Grade 3 to 5 on 2<sup>nd</sup> August, 2018. Students prepared colourful Masks using different eco-friendly materials like, leaves, jute cloth, gunny thread, coconut shell and fibre, feathers, petals of flowers, fruit and vegetable peels, paints, colour papers and decorative items. The masks were judged on the basis of creative idea, materials used, skill and presentation. Creative and innovative ideas showcased by students in preparing the Eco friendly Mask was well appreciated by everyone. These arts work were displayed on the soft boards to acknowledge the efforts of the students and encouragement & support by the parents.