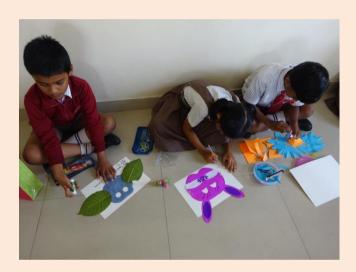

## NATIONAL PUBLIC SCHOOL, KENGERI, BENGALURU ECO FRIENDLY MASK MAKING COMPETITION FOR GRADE 3 TO 5 ON 02-08-2018

To increase the awareness about usage of eco-friendly materials in creative activities Eco friendly Mask making competition was conducted for students of Grade 3 to 5 on 2<sup>nd</sup> August, 2018. Students prepared colourful Masks using different eco-friendly materials like, leaves, jute cloth, gunny thread, coconut shell and fibre, feathers, petals of flowers, fruit and vegetable peels, paints, colour papers and decorative items. The masks were judged on the basis of creative idea, materials used, skill and presentation. Creative and innovative ideas showcased by students in preparing the Eco friendly Mask was well appreciated by everyone. These arts work were displayed on the soft boards to acknowledge the efforts of the students and encouragement & support by the parents.