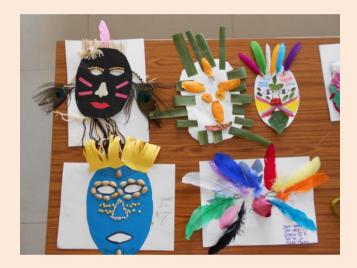

## NATIONAL PUBLIC SCHOOL, KENGERI, BENGALURU ECO FRIENDLY MASK MAKING COMPETITION FOR GRADE 3 TO 5 ON 02-08-2018

To increase the awareness about usage of eco-friendly materials in creative activities Eco friendly Mask making competition was conducted for students of Grade 3 to 5 on 2<sup>nd</sup> August, 2018. Students prepared colourful Masks using different eco-friendly materials like, leaves, jute cloth, gunny thread, coconut shell and fibre, feathers, petals of flowers, fruit and vegetable peels, paints, colour papers and decorative items. The masks were judged on the basis of creative idea, materials used, skill and presentation. Creative and innovative ideas showcased by students in preparing the Eco friendly Mask was well appreciated by everyone. These arts work were displayed on the soft boards to acknowledge the efforts of the students and encouragement & support by the parents.