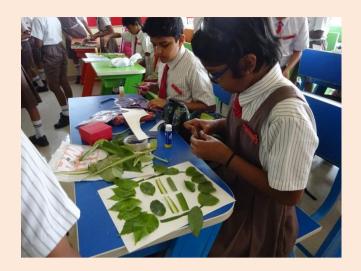

## NATIONAL PUBLIC SCHOOL, KENGERI, BENGALURU ECO FRIENDLY MASK MAKING COMPETITION FOR GRADE 3 TO 5 ON 02-08-2018

To increase the awareness about usage of eco-friendly materials in creative activities Eco friendly Mask making competition was conducted for students of Grade 3 to 5 on 2<sup>nd</sup> August, 2018. Students prepared colourful Masks using different eco-friendly materials like, leaves, jute cloth, gunny thread, coconut shell and fibre, feathers, petals of flowers, fruit and vegetable peels, paints, colour papers and decorative items. The masks were judged on the basis of creative idea, materials used, skill and presentation. Creative and innovative ideas showcased by students in preparing the Eco friendly Mask was well appreciated by everyone. These arts work were displayed on the soft boards to acknowledge the efforts of the students and encouragement & support by the parents.