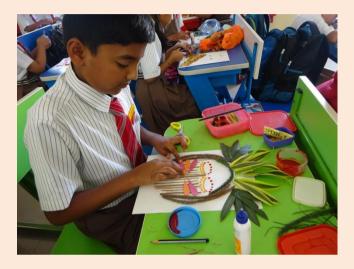

## NATIONAL PUBLIC SCHOOL, KENGERI, BENGALURU ECO FRIENDLY MASK MAKING COMPETITION FOR GRADE 3 TO 5 ON 02-08-2018

To increase the awareness about usage of eco-friendly materials in creative activities Eco friendly Mask making competition was conducted for students of Grade 3 to 5 on 2<sup>nd</sup> August, 2018. Students prepared colourful Masks using different eco-friendly materials like, leaves, jute cloth, gunny thread, coconut shell and fibre, feathers, petals of flowers, fruit and vegetable peels, paints, colour papers and decorative items. The masks were judged on the basis of creative idea, materials used, skill and presentation. Creative and innovative ideas showcased by students in preparing the Eco friendly Mask was well appreciated by everyone. These arts work were displayed on the soft boards to acknowledge the efforts of the students and encouragement & support by the parents.