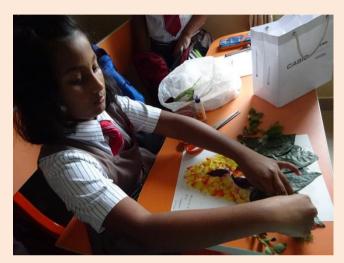

## NATIONAL PUBLIC SCHOOL, KENGERI, BENGALURU ECO FRIENDLY MASK MAKING COMPETITION FOR GRADE 3 TO 5 ON 02-08-2018

To increase the awareness about usage of eco-friendly materials in creative activities Eco friendly Mask making competition was conducted for students of Grade 3 to 5 on 2<sup>nd</sup> August, 2018. Students prepared colourful Masks using different eco-friendly materials like, leaves, jute cloth, gunny thread, coconut shell and fibre, feathers, petals of flowers, fruit and vegetable peels, paints, colour papers and decorative items. The masks were judged on the basis of creative idea, materials used, skill and presentation. Creative and innovative ideas showcased by students in preparing the Eco friendly Mask was well appreciated by everyone. These arts work were displayed on the soft boards to acknowledge the efforts of the students and encouragement & support by the parents.