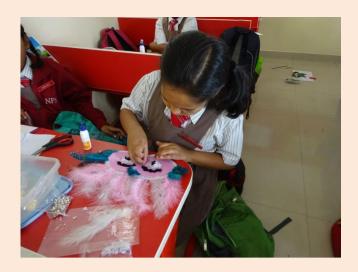

## NATIONAL PUBLIC SCHOOL, KENGERI, BENGALURU ECO FRIENDLY MASK MAKING COMPETITION FOR GRADE 3 TO 5 ON 02-08-2018

To increase the awareness about usage of eco-friendly materials in creative activities Eco friendly Mask making competition was conducted for students of Grade 3 to 5 on 2<sup>nd</sup> August, 2018. Students prepared colourful Masks using different eco-friendly materials like, leaves, jute cloth, gunny thread, coconut shell and fibre, feathers, petals of flowers, fruit and vegetable peels, paints, colour papers and decorative items. The masks were judged on the basis of creative idea, materials used, skill and presentation. Creative and innovative ideas showcased by students in preparing the Eco friendly Mask was well appreciated by everyone. These arts work were displayed on the soft boards to acknowledge the efforts of the students and encouragement & support by the parents.