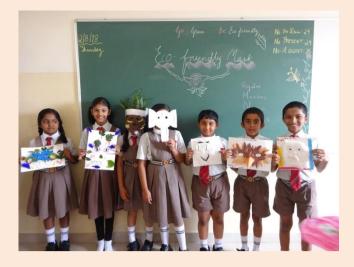

## NATIONAL PUBLIC SCHOOL, KENGERI, BENGALURU ECO FRIENDLY MASK MAKING COMPETITION FOR GRADE 3 TO 5 ON 02-08-2018

To increase the awareness about usage of eco-friendly materials in creative activities Eco friendly Mask making competition was conducted for students of Grade 3 to 5 on 2<sup>nd</sup> August, 2018. Students prepared colourful Masks using different eco-friendly materials like, leaves, jute cloth, gunny thread, coconut shell and fibre, feathers, petals of flowers, fruit and vegetable peels, paints, colour papers and decorative items. The masks were judged on the basis of creative idea, materials used, skill and presentation. Creative and innovative ideas showcased by students in preparing the Eco friendly Mask was well appreciated by everyone. These arts work were displayed on the soft boards to acknowledge the efforts of the students and encouragement & support by the parents.