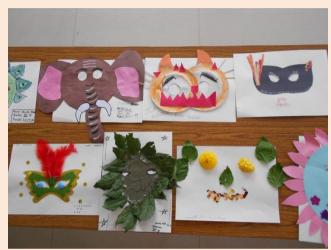

## NATIONAL PUBLIC SCHOOL, KENGERI, BENGALURU ECO FRIENDLY MASK MAKING COMPETITION FOR GRADE 3 TO 5 ON 02-08-2018

To increase the awareness about usage of eco-friendly materials in creative activities Eco friendly Mask making competition was conducted for students of Grade 3 to 5 on 2<sup>nd</sup> August, 2018. Students prepared colourful Masks using different eco-friendly materials like, leaves, jute cloth, gunny thread, coconut shell and fibre, feathers, petals of flowers, fruit and vegetable peels, paints, colour papers and decorative items. The masks were judged on the basis of creative idea, materials used, skill and presentation. Creative and innovative ideas showcased by students in preparing the Eco friendly Mask was well appreciated by everyone. These arts work were displayed on the soft boards to acknowledge the efforts of the students and encouragement & support by the parents.