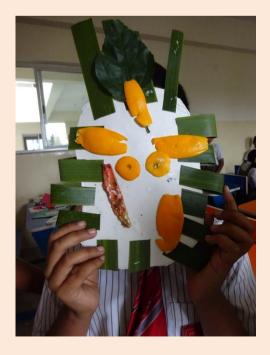

## NATIONAL PUBLIC SCHOOL, KENGERI, BENGALURU ECO FRIENDLY MASK MAKING COMPETITION FOR GRADE 3 TO 5 ON 02-08-2018

To increase the awareness about usage of eco-friendly materials in creative activities Eco friendly Mask making competition was conducted for students of Grade 3 to 5 on 2<sup>nd</sup> August, 2018. Students prepared colourful Masks using different eco-friendly materials like, leaves, jute cloth, gunny thread, coconut shell and fibre, feathers, petals of flowers, fruit and vegetable peels, paints, colour papers and decorative items. The masks were judged on the basis of creative idea, materials used, skill and presentation. Creative and innovative ideas showcased by students in preparing the Eco friendly Mask was well appreciated by everyone. These arts work were displayed on the soft boards to acknowledge the efforts of the students and encouragement & support by the parents.