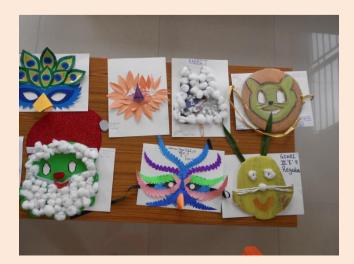

## NATIONAL PUBLIC SCHOOL, KENGERI, BENGALURU ECO FRIENDLY MASK MAKING COMPETITION FOR GRADE 3 TO 5 ON 02-08-2018

To increase the awareness about usage of eco-friendly materials in creative activities Eco friendly Mask making competition was conducted for students of Grade 3 to 5 on 2<sup>nd</sup> August, 2018. Students prepared colourful Masks using different eco-friendly materials like, leaves, jute cloth, gunny thread, coconut shell and fibre, feathers, petals of flowers, fruit and vegetable peels, paints, colour papers and decorative items. The masks were judged on the basis of creative idea, materials used, skill and presentation. Creative and innovative ideas showcased by students in preparing the Eco friendly Mask was well appreciated by everyone. These arts work were displayed on the soft boards to acknowledge the efforts of the students and encouragement & support by the parents.