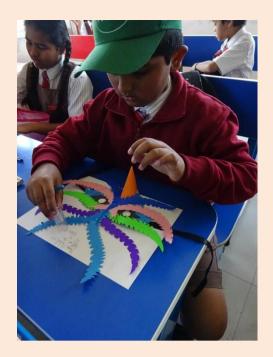

## NATIONAL PUBLIC SCHOOL, KENGERI, BENGALURU ECO FRIENDLY MASK MAKING COMPETITION FOR GRADE 3 TO 5 ON 02-08-2018

To increase the awareness about usage of eco-friendly materials in creative activities Eco friendly Mask making competition was conducted for students of Grade 3 to 5 on 2<sup>nd</sup> August, 2018. Students prepared colourful Masks using different eco-friendly materials like, leaves, jute cloth, gunny thread, coconut shell and fibre, feathers, petals of flowers, fruit and vegetable peels, paints, colour papers and decorative items. The masks were judged on the basis of creative idea, materials used, skill and presentation. Creative and innovative ideas showcased by students in preparing the Eco friendly Mask was well appreciated by everyone. These arts work were displayed on the soft boards to acknowledge the efforts of the students and encouragement & support by the parents.