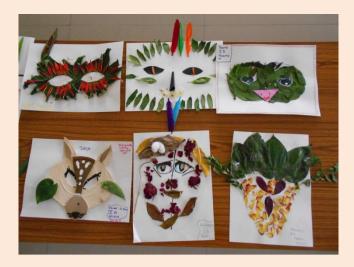

## NATIONAL PUBLIC SCHOOL, KENGERI, BENGALURU ECO FRIENDLY MASK MAKING COMPETITION FOR GRADE 3 TO 5 ON 02-08-2018

To increase the awareness about usage of eco-friendly materials in creative activities Eco friendly Mask making competition was conducted for students of Grade 3 to 5 on 2<sup>nd</sup> August, 2018. Students prepared colourful Masks using different eco-friendly materials like, leaves, jute cloth, gunny thread, coconut shell and fibre, feathers, petals of flowers, fruit and vegetable peels, paints, colour papers and decorative items. The masks were judged on the basis of creative idea, materials used, skill and presentation. Creative and innovative ideas showcased by students in preparing the Eco friendly Mask was well appreciated by everyone. These arts work were displayed on the soft boards to acknowledge the efforts of the students and encouragement & support by the parents.