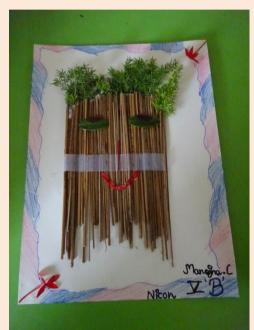

## NATIONAL PUBLIC SCHOOL, KENGERI, BENGALURU ECO FRIENDLY MASK MAKING COMPETITION FOR GRADE 3 TO 5 ON 02-08-2018

To increase the awareness about usage of eco-friendly materials in creative activities Eco friendly Mask making competition was conducted for students of Grade 3 to 5 on 2<sup>nd</sup> August, 2018. Students prepared colourful Masks using different eco-friendly materials like, leaves, jute cloth, gunny thread, coconut shell and fibre, feathers, petals of flowers, fruit and vegetable peels, paints, colour papers and decorative items. The masks were judged on the basis of creative idea, materials used, skill and presentation. Creative and innovative ideas showcased by students in preparing the Eco friendly Mask was well appreciated by everyone. These arts work were displayed on the soft boards to acknowledge the efforts of the students and encouragement & support by the parents.