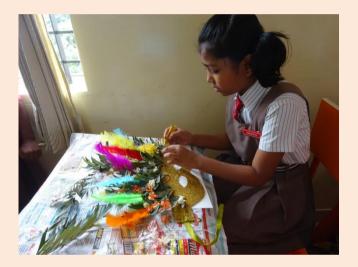

## NATIONAL PUBLIC SCHOOL, KENGERI, BENGALURU ECO FRIENDLY MASK MAKING COMPETITION FOR GRADE 3 TO 5 ON 02-08-2018

To increase the awareness about usage of eco-friendly materials in creative activities Eco friendly Mask making competition was conducted for students of Grade 3 to 5 on 2<sup>nd</sup> August, 2018. Students prepared colourful Masks using different eco-friendly materials like, leaves, jute cloth, gunny thread, coconut shell and fibre, feathers, petals of flowers, fruit and vegetable peels, paints, colour papers and decorative items. The masks were judged on the basis of creative idea, materials used, skill and presentation. Creative and innovative ideas showcased by students in preparing the Eco friendly Mask was well appreciated by everyone. These arts work were displayed on the soft boards to acknowledge the efforts of the students and encouragement & support by the parents.