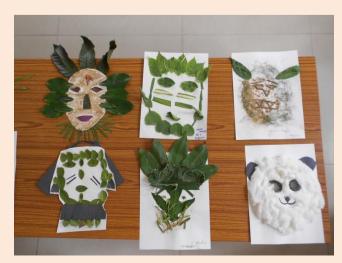

## NATIONAL PUBLIC SCHOOL, KENGERI, BENGALURU ECO FRIENDLY MASK MAKING COMPETITION FOR GRADE 3 TO 5 ON 02-08-2018

To increase the awareness about usage of eco-friendly materials in creative activities Eco friendly Mask making competition was conducted for students of Grade 3 to 5 on 2<sup>nd</sup> August, 2018. Students prepared colourful Masks using different eco-friendly materials like, leaves, jute cloth, gunny thread, coconut shell and fibre, feathers, petals of flowers, fruit and vegetable peels, paints, colour papers and decorative items. The masks were judged on the basis of creative idea, materials used, skill and presentation. Creative and innovative ideas showcased by students in preparing the Eco friendly Mask was well appreciated by everyone. These arts work were displayed on the soft boards to acknowledge the efforts of the students and encouragement & support by the parents.