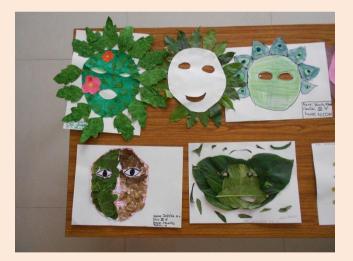

## NATIONAL PUBLIC SCHOOL, KENGERI, BENGALURU ECO FRIENDLY MASK MAKING COMPETITION FOR GRADE 3 TO 5 ON 02-08-2018

To increase the awareness about usage of eco-friendly materials in creative activities Eco friendly Mask making competition was conducted for students of Grade 3 to 5 on 2<sup>nd</sup> August, 2018. Students prepared colourful Masks using different eco-friendly materials like, leaves, jute cloth, gunny thread, coconut shell and fibre, feathers, petals of flowers, fruit and vegetable peels, paints, colour papers and decorative items. The masks were judged on the basis of creative idea, materials used, skill and presentation. Creative and innovative ideas showcased by students in preparing the Eco friendly Mask was well appreciated by everyone. These arts work were displayed on the soft boards to acknowledge the efforts of the students and encouragement & support by the parents.