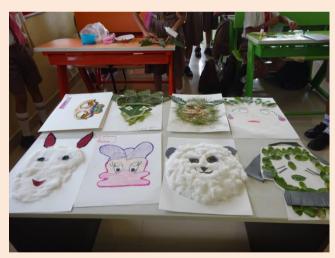

## NATIONAL PUBLIC SCHOOL, KENGERI, BENGALURU ECO FRIENDLY MASK MAKING COMPETITION FOR GRADE 3 TO 5 ON 02-08-2018

To increase the awareness about usage of eco-friendly materials in creative activities Eco friendly Mask making competition was conducted for students of Grade 3 to 5 on 2<sup>nd</sup> August, 2018. Students prepared colourful Masks using different eco-friendly materials like, leaves, jute cloth, gunny thread, coconut shell and fibre, feathers, petals of flowers, fruit and vegetable peels, paints, colour papers and decorative items. The masks were judged on the basis of creative idea, materials used, skill and presentation. Creative and innovative ideas showcased by students in preparing the Eco friendly Mask was well appreciated by everyone. These arts work were displayed on the soft boards to acknowledge the efforts of the students and encouragement & support by the parents.