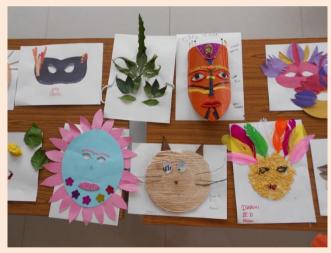

## NATIONAL PUBLIC SCHOOL, KENGERI, BENGALURU ECO FRIENDLY MASK MAKING COMPETITION FOR GRADE 3 TO 5 ON 02-08-2018

To increase the awareness about usage of eco-friendly materials in creative activities Eco friendly Mask making competition was conducted for students of Grade 3 to 5 on 2<sup>nd</sup> August, 2018. Students prepared colourful Masks using different eco-friendly materials like, leaves, jute cloth, gunny thread, coconut shell and fibre, feathers, petals of flowers, fruit and vegetable peels, paints, colour papers and decorative items. The masks were judged on the basis of creative idea, materials used, skill and presentation. Creative and innovative ideas showcased by students in preparing the Eco friendly Mask was well appreciated by everyone. These arts work were displayed on the soft boards to acknowledge the efforts of the students and encouragement & support by the parents.