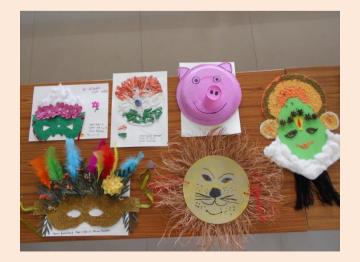

## NATIONAL PUBLIC SCHOOL, KENGERI, BENGALURU ECO FRIENDLY MASK MAKING COMPETITION FOR GRADE 3 TO 5 ON 02-08-2018

To increase the awareness about usage of eco-friendly materials in creative activities Eco friendly Mask making competition was conducted for students of Grade 3 to 5 on 2<sup>nd</sup> August, 2018. Students prepared colourful Masks using different eco-friendly materials like, leaves, jute cloth, gunny thread, coconut shell and fibre, feathers, petals of flowers, fruit and vegetable peels, paints, colour papers and decorative items. The masks were judged on the basis of creative idea, materials used, skill and presentation. Creative and innovative ideas showcased by students in preparing the Eco friendly Mask was well appreciated by everyone. These arts work were displayed on the soft boards to acknowledge the efforts of the students and encouragement & support by the parents.