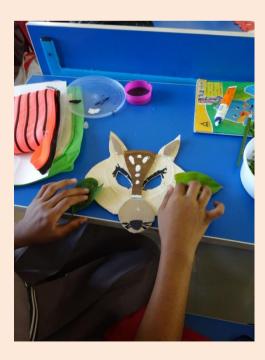

## NATIONAL PUBLIC SCHOOL, KENGERI, BENGALURU ECO FRIENDLY MASK MAKING COMPETITION FOR GRADE 3 TO 5 ON 02-08-2018

To increase the awareness about usage of eco-friendly materials in creative activities Eco friendly Mask making competition was conducted for students of Grade 3 to 5 on 2<sup>nd</sup> August, 2018. Students prepared colourful Masks using different eco-friendly materials like, leaves, jute cloth, gunny thread, coconut shell and fibre, feathers, petals of flowers, fruit and vegetable peels, paints, colour papers and decorative items. The masks were judged on the basis of creative idea, materials used, skill and presentation. Creative and innovative ideas showcased by students in preparing the Eco friendly Mask was well appreciated by everyone. These arts work were displayed on the soft boards to acknowledge the efforts of the students and encouragement & support by the parents.