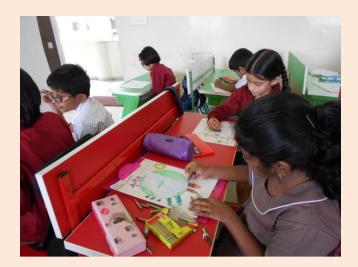

Grade 1 and 2 students participated in drawing and colouring competition conducted on 13<sup>st</sup> and 20<sup>th</sup> June 2018 and expressed their ideas creatively on the drawing sheets given using crayons, colour pencils, sketch pens and craft paper etc., to spread the message.