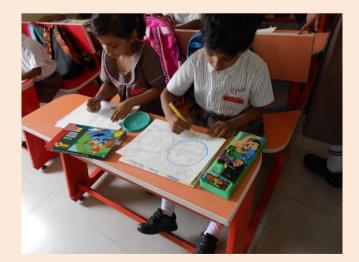

## **POSTER MAKING COMPETITION**

FOR GRADE 1 & 2 ON 13-06-2018 & 20-06-2018

The month of June was filled with activities to bring awareness about our environment and avoiding plastics in our daily life. The soft boards inside and outside the classrooms was decorated with charts/posters conveying messages about harmful effects of plastics in our eco-system and how we can protect our environment by saying no to plastics.

Grade 1 and 2 students participated in drawing and colouring competition conducted on 13<sup>st</sup> and 20<sup>th</sup> June 2018 and expressed their ideas creatively on the drawing sheets given using crayons, colour pencils, sketch pens and craft paper etc., to spread the message.