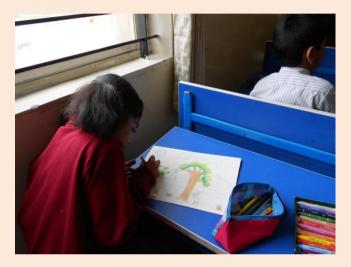

Grade 1 and 2 students participated in drawing and colouring competition conducted on 13<sup>st</sup> and 20<sup>th</sup> June 2018 and expressed their ideas creatively on the drawing sheets given using crayons, colour pencils, sketch pens and craft paper etc., to spread the message.

## Topic for Grade 1 "SAYS NO TO PLASTICS TO SAVE ENVIRONMENT".

## Topic for Grade 2 "ALTERNATIVE SOURCES OF ENERGY FOR BETTER FUTURE".

Students' art works were judged on the basis of relevance to topic, creativity, skill, and neatness/presentation.

Students exhibited lot of creativity and conveyed the message through their art works with slogans.