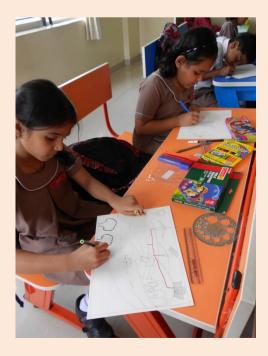

## **POSTER MAKING COMPETITION**

FOR GRADE 1 & 2 ON 13-06-2018 & 20-06-2018

The month of June was filled with activities to bring awareness about our environment and avoiding plastics in our daily life. The soft boards inside and outside the classrooms was decorated with charts/posters conveying messages about harmful effects of plastics in our eco-system and how we can protect our environment by saying no to plastics.

Grade 1 and 2 students participated in drawing and colouring competition conducted on 13<sup>st</sup> and 20<sup>th</sup> June 2018 and expressed their ideas creatively on the drawing sheets given using crayons, colour pencils, sketch pens and craft paper etc., to spread the message.