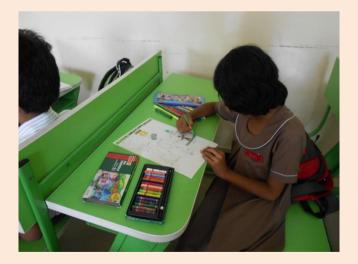

Grade 1 and 2 students participated in drawing and colouring competition conducted on 13<sup>st</sup> and 20<sup>th</sup> June 2018 and expressed their ideas creatively on the drawing sheets given using crayons, colour pencils, sketch pens and craft paper etc., to spread the message.

## Topic for Grade 1 "SAYS NO TO PLASTICS TO SAVE ENVIRONMENT".

## Topic for Grade 2 "ALTERNATIVE SOURCES OF ENERGY FOR BETTER FUTURE".

Students' art works were judged on the basis of relevance to topic, creativity, skill, and neatness/presentation.

Students exhibited lot of creativity and conveyed the message through their art works with slogans.