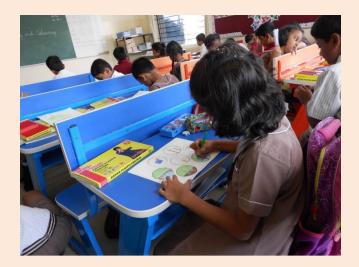

Grade 1 and 2 students participated in drawing and colouring competition conducted on 13<sup>st</sup> and 20<sup>th</sup> June 2018 and expressed their ideas creatively on the drawing sheets given using crayons, colour pencils, sketch pens and craft paper etc., to spread the message.

## Topic for Grade 1 "SAYS NO TO PLASTICS TO SAVE ENVIRONMENT".

## Topic for Grade 2 "ALTERNATIVE SOURCES OF ENERGY FOR BETTER FUTURE".

Students' art works were judged on the basis of relevance to topic, creativity, skill, and neatness/presentation.

Students exhibited lot of creativity and conveyed the message through their art works with slogans.