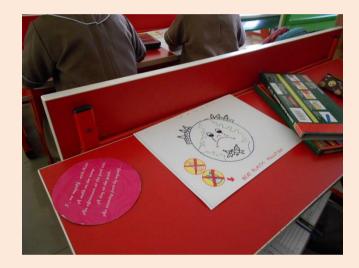

Grade 1 and 2 students participated in drawing and colouring competition conducted on 13<sup>st</sup> and 20<sup>th</sup> June 2018 and expressed their ideas creatively on the drawing sheets given using crayons, colour pencils, sketch pens and craft paper etc., to spread the message.

## Topic for Grade 2 "ALTERNATIVE SOURCES OF ENERGY FOR BETTER FUTURE".

Students' art works were judged on the basis of relevance to topic, creativity, skill, and neatness/presentation.

Students exhibited lot of creativity and conveyed the message through their art works with slogans.