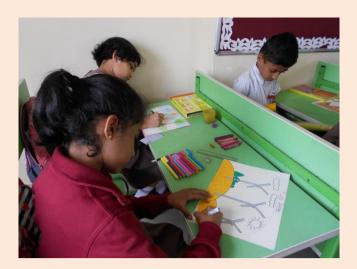

Grade 1 and 2 students participated in drawing and colouring competition conducted on 13<sup>st</sup> and 20<sup>th</sup> June 2018 and expressed their ideas creatively on the drawing sheets given using crayons, colour pencils, sketch pens and craft paper etc., to spread the message.