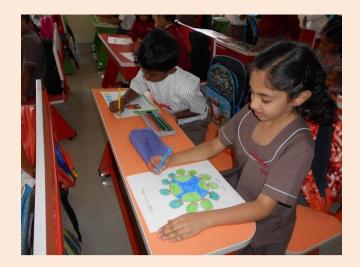

Grade 1 and 2 students participated in drawing and colouring competition conducted on 13<sup>st</sup> and 20<sup>th</sup> June 2018 and expressed their ideas creatively on the drawing sheets given using crayons, colour pencils, sketch pens and craft paper etc., to spread the message.

## Topic for Grade 1 "SAYS NO TO PLASTICS TO SAVE ENVIRONMENT".

## Topic for Grade 2 "ALTERNATIVE SOURCES OF ENERGY FOR BETTER FUTURE".

Students' art works were judged on the basis of relevance to topic, creativity, skill, and neatness/presentation.

Students exhibited lot of creativity and conveyed the message through their art works with slogans.