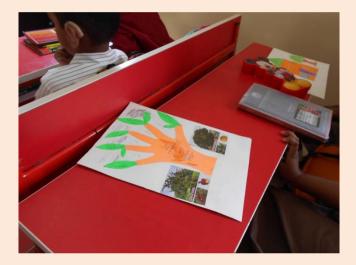

Grade 1 and 2 students participated in drawing and colouring competition conducted on 13<sup>st</sup> and 20<sup>th</sup> June 2018 and expressed their ideas creatively on the drawing sheets given using crayons, colour pencils, sketch pens and craft paper etc., to spread the message.

## Topic for Grade 2 "ALTERNATIVE SOURCES OF ENERGY FOR BETTER FUTURE".

Students' art works were judged on the basis of relevance to topic, creativity, skill, and neatness/presentation.

Students exhibited lot of creativity and conveyed the message through their art works with slogans.