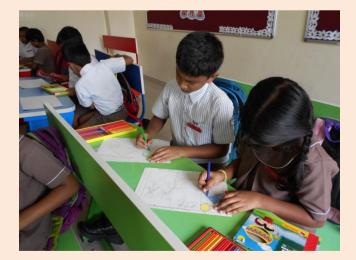

Grade 1 and 2 students participated in drawing and colouring competition conducted on 13<sup>st</sup> and 20<sup>th</sup> June 2018 and expressed their ideas creatively on the drawing sheets given using crayons, colour pencils, sketch pens and craft paper etc., to spread the message.

## Topic for Grade 1 "SAYS NO TO PLASTICS TO SAVE ENVIRONMENT".

## Topic for Grade 2 "ALTERNATIVE SOURCES OF ENERGY FOR BETTER FUTURE".

Students' art works were judged on the basis of relevance to topic, creativity, skill, and neatness/presentation.

Students exhibited lot of creativity and conveyed the message through their art works with slogans.