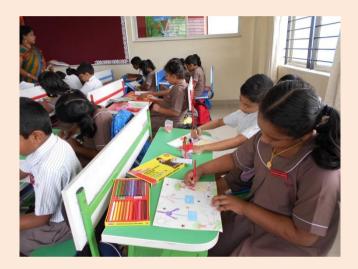

Grade 1 and 2 students participated in drawing and colouring competition conducted on 13<sup>st</sup> and 20<sup>th</sup> June 2018 and expressed their ideas creatively on the drawing sheets given using crayons, colour pencils, sketch pens and craft paper etc., to spread the message.

## Topic for Grade 1 "SAYS NO TO PLASTICS TO SAVE ENVIRONMENT".

## Topic for Grade 2 "ALTERNATIVE SOURCES OF ENERGY FOR BETTER FUTURE".

Students' art works were judged on the basis of relevance to topic, creativity, skill, and neatness/presentation.

Students exhibited lot of creativity and conveyed the message through their art works with slogans.