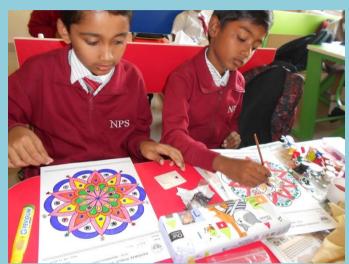

## MANDALA PAINTING COMPETITION FOR GRADE III TO V ON 08-12-2018

To Sharpen the painting skills and to create awareness about mandala designs Mandala painting competition was conducted for students Grade 3 to 5 on 08-12-2018.

Printed Mandala design sheets were given, Students painted them with creative colour combination and decorated using different materials like glitters, stickers, lace, kundan stones, colour papers and other decorative items.