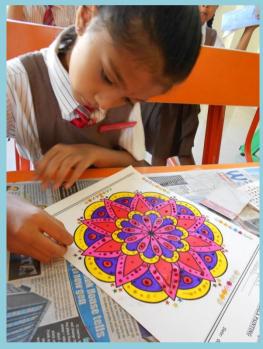

## MANDALA PAINTING COMPETITION FOR GRADE III TO V ON 08-12-2018

To Sharpen the painting skills and to create awareness about mandala designs Mandala painting competition was conducted for students Grade 3 to 5 on 08-12-2018.

Printed Mandala design sheets were given, Students painted them with creative colour combination and decorated using different materials like glitters, stickers, lace, kundan stones, colour papers and other decorative items.

## **Parameters for judgement**

creative idea, colour combination, material used, skill, neatness and presentation.

Creative and innovative ideas showcased by students during the mandala painting was appreciated by everyone. These arts work were displayed on the soft boards as a part of Shankranti celebration.