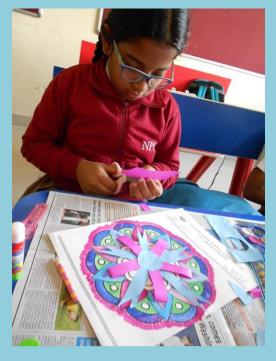

## MANDALA PAINTING COMPETITION FOR GRADE III TO V ON 08-12-2018

To Sharpen the painting skills and to create awareness about mandala designs Mandala painting competition was conducted for students Grade 3 to 5 on 08-12-2018.

Printed Mandala design sheets were given, Students painted them with creative colour combination and decorated using different materials like glitters, stickers, lace, kundan stones, colour papers and other decorative items.