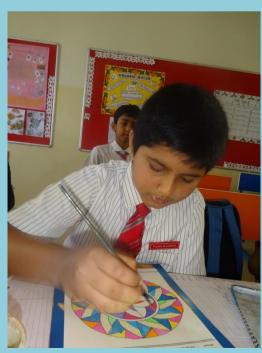

## MANDALA PAINTING COMPETITION FOR GRADE III TO V ON 08-12-2018

To Sharpen the painting skills and to create awareness about mandala designs Mandala painting competition was conducted for students Grade 3 to 5 on 08-12-2018.

Printed Mandala design sheets were given, Students painted them with creative colour combination and decorated using different materials like glitters, stickers, lace, kundan stones, colour papers and other decorative items.