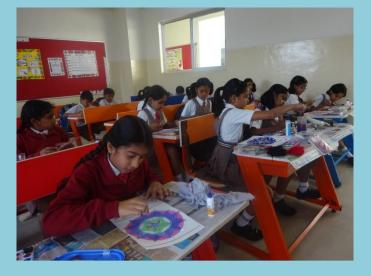

## MANDALA PAINTING COMPETITION FOR GRADE III TO V ON 08-12-2018

To Sharpen the painting skills and to create awareness about mandala designs Mandala painting competition was conducted for students Grade 3 to 5 on 08-12-2018.

Printed Mandala design sheets were given, Students painted them with creative colour combination and decorated using different materials like glitters, stickers, lace, kundan stones, colour papers and other decorative items.