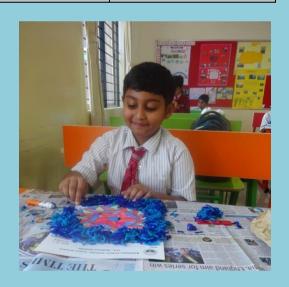

Printed Mandala design sheets were given, Students painted them with creative colour combination and decorated using different materials like glitters, stickers, lace, kundan stones, colour papers and other decorative items.

## **Parameters for judgement**

creative idea, colour combination, material used, skill, neatness and presentation.

Creative and innovative ideas showcased by students during the mandala painting was appreciated by everyone. These arts work were displayed on the soft boards as a part of Shankranti celebration.