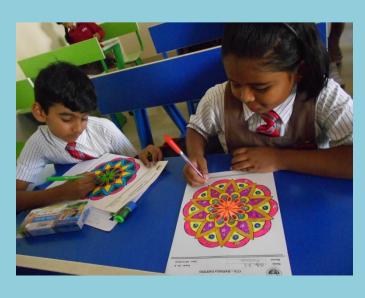

## MANDALA PAINTING COMPETITION FOR GRADE III TO V ON 08-12-2018

To Sharpen the painting skills and to create awareness about mandala designs Mandala painting competition was conducted for students Grade 3 to 5 on 08-12-2018.

Printed Mandala design sheets were given, Students painted them with creative colour combination and decorated using different materials like glitters, stickers, lace, kundan stones, colour papers and other decorative items.