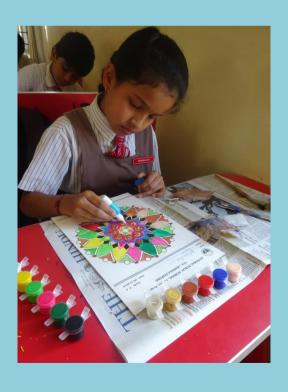

## MANDALA PAINTING COMPETITION FOR GRADE III TO V ON 08-12-2018

To Sharpen the painting skills and to create awareness about mandala designs Mandala painting competition was conducted for students Grade 3 to 5 on 08-12-2018.

Printed Mandala design sheets were given, Students painted them with creative colour combination and decorated using different materials like glitters, stickers, lace, kundan stones, colour papers and other decorative items.