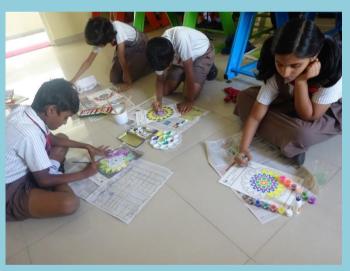

## MANDALA PAINTING COMPETITION FOR GRADE III TO V ON 08-12-2018

To Sharpen the painting skills and to create awareness about mandala designs Mandala painting competition was conducted for students Grade 3 to 5 on 08-12-2018.

Printed Mandala design sheets were given, Students painted them with creative colour combination and decorated using different materials like glitters, stickers, lace, kundan stones, colour papers and other decorative items.