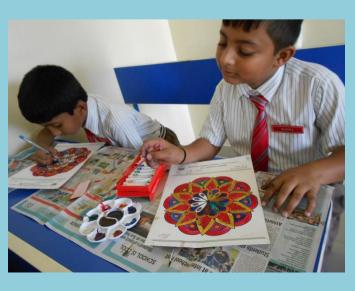

## MANDALA PAINTING COMPETITION FOR GRADE III TO V ON 08-12-2018

To Sharpen the painting skills and to create awareness about mandala designs Mandala painting competition was conducted for students Grade 3 to 5 on 08-12-2018.

Printed Mandala design sheets were given, Students painted them with creative colour combination and decorated using different materials like glitters, stickers, lace, kundan stones, colour papers and other decorative items.