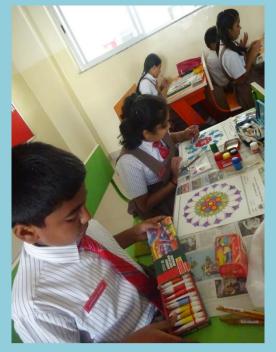

## MANDALA PAINTING COMPETITION FOR GRADE III TO V ON 08-12-2018

To Sharpen the painting skills and to create awareness about mandala designs Mandala painting competition was conducted for students Grade 3 to 5 on 08-12-2018.

Printed Mandala design sheets were given, Students painted them with creative colour combination and decorated using different materials like glitters, stickers, lace, kundan stones, colour papers and other decorative items.