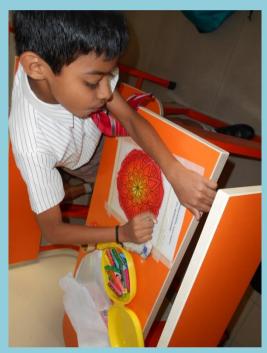

## MANDALA PAINTING COMPETITION FOR GRADE III TO V ON 08-12-2018

To Sharpen the painting skills and to create awareness about mandala designs Mandala painting competition was conducted for students Grade 3 to 5 on 08-12-2018.

Printed Mandala design sheets were given, Students painted them with creative colour combination and decorated using different materials like glitters, stickers, lace, kundan stones, colour papers and other decorative items.