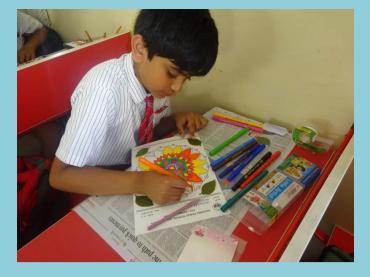

Printed Mandala design sheets were given, Students painted them with creative colour combination and decorated using different materials like glitters, stickers, lace, kundan stones, colour papers and other decorative items.