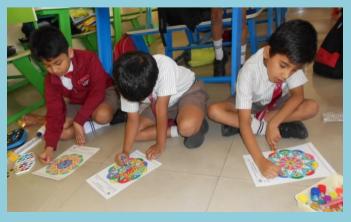

## MANDALA PAINTING COMPETITION FOR GRADE III TO V ON 08-12-2018

To Sharpen the painting skills and to create awareness about mandala designs Mandala painting competition was conducted for students Grade 3 to 5 on 08-12-2018.

Printed Mandala design sheets were given, Students painted them with creative colour combination and decorated using different materials like glitters, stickers, lace, kundan stones, colour papers and other decorative items.