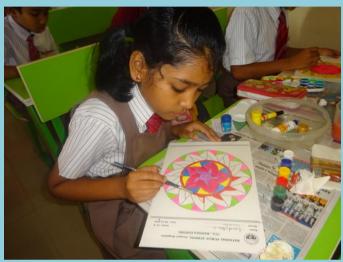

## MANDALA PAINTING COMPETITION FOR GRADE III TO V ON 08-12-2018

To Sharpen the painting skills and to create awareness about mandala designs Mandala painting competition was conducted for students Grade 3 to 5 on 08-12-2018.

Printed Mandala design sheets were given, Students painted them with creative colour combination and decorated using different materials like glitters, stickers, lace, kundan stones, colour papers and other decorative items.