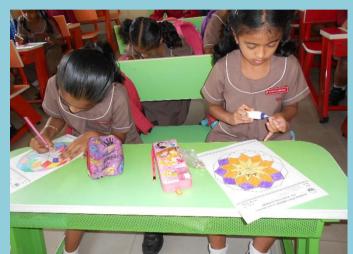

## NATIONAL PUBLIC SCHOOL, KENGERI, BENGALURU MATH PUZZLE COLOURING COMPETITION FOR GRADE I & II ON 08-12-2018

To Sharpen the colouring skills and to create awareness about geometric shapes, we conducted math puzzle colouring competition for students of Grade 1 & 2 on 08-12-2018.

Printed design sheets were given, Students coloured them with creative colour combination using crayons, colour pencils and decorated with different materials like glitters, stickers, lace, kundan stones, colour papers and other decorative items.

## Parameters for judgement

Creative idea, colour combination, material used, skill, neatness and presentation.

Creative and innovative ideas showcased by students during the Math Puzzle colouring competition was appreciated by everyone. These arts work were displayed on the soft boards as a part of Shankranti celebration.