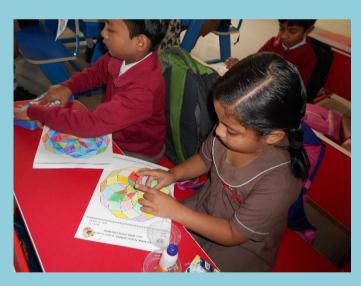

## NATIONAL PUBLIC SCHOOL, KENGERI, BENGALURU MATH PUZZLE COLOURING COMPETITION FOR GRADE I & II ON 08-12-2018

To Sharpen the colouring skills and to create awareness about geometric shapes, we conducted math puzzle colouring competition for students of Grade 1 & 2 on 08-12-2018.

Printed design sheets were given, Students coloured them with creative colour combination using crayons, colour pencils and decorated with different materials like glitters, stickers, lace, kundan stones, colour papers and other decorative items.

## Parameters for judgement

Creative idea, colour combination, material used, skill, neatness and presentation.

Creative and innovative ideas showcased by students during the Math Puzzle colouring competition was appreciated by everyone. These arts work were displayed on the soft boards as a part of Shankranti celebration.