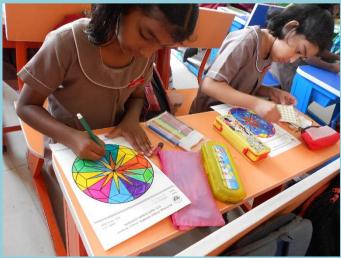

## NATIONAL PUBLIC SCHOOL, KENGERI, BENGALURU MATH PUZZLE COLOURING COMPETITION FOR GRADE I & II ON 08-12-2018

To Sharpen the colouring skills and to create awareness about geometric shapes, we conducted math puzzle colouring competition for students of Grade 1 & 2 on 08-12-2018.

Printed design sheets were given, Students coloured them with creative colour combination using crayons, colour pencils and decorated with different materials like glitters, stickers, lace, kundan stones, colour papers and other decorative items.

## Parameters for judgement

Creative idea, colour combination, material used, skill, neatness and presentation.

Creative and innovative ideas showcased by students during the Math Puzzle colouring competition was appreciated by everyone. These arts work were displayed on the soft boards as a part of Shankranti celebration.