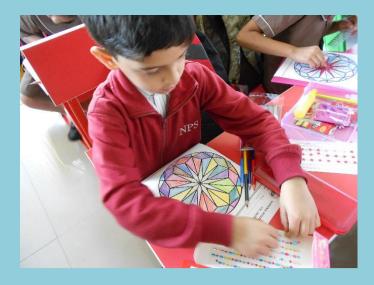

## NATIONAL PUBLIC SCHOOL, KENGERI, BENGALURU MATH PUZZLE COLOURING COMPETITION FOR GRADE I & II ON 08-12-2018

To Sharpen the colouring skills and to create awareness about geometric shapes, we conducted math puzzle colouring competition for students of Grade 1 & 2 on 08-12-2018.

Printed design sheets were given, Students coloured them with creative colour combination using crayons, colour pencils and decorated with different materials like glitters, stickers, lace, kundan stones, colour papers and other decorative items.