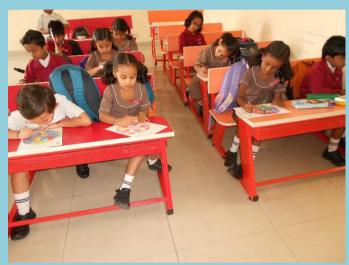

## NATIONAL PUBLIC SCHOOL, KENGERI, BENGALURU MATH PUZZLE COLOURING COMPETITION FOR GRADE I & II ON 08-12-2018

To Sharpen the colouring skills and to create awareness about geometric shapes, we conducted math puzzle colouring competition for students of Grade 1 & 2 on 08-12-2018.

Printed design sheets were given, Students coloured them with creative colour combination using crayons, colour pencils and decorated with different materials like glitters, stickers, lace, kundan stones, colour papers and other decorative items.