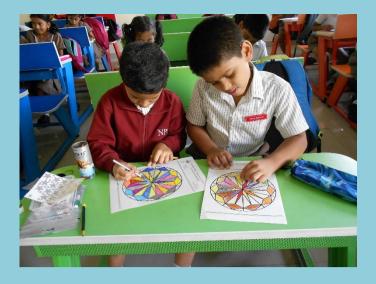

## NATIONAL PUBLIC SCHOOL, KENGERI, BENGALURU MATH PUZZLE COLOURING COMPETITION FOR GRADE I & II ON 08-12-2018

To Sharpen the colouring skills and to create awareness about geometric shapes, we conducted math puzzle colouring competition for students of Grade 1 & 2 on 08-12-2018.

Printed design sheets were given, Students coloured them with creative colour combination using crayons, colour pencils and decorated with different materials like glitters, stickers, lace, kundan stones, colour papers and other decorative items.

## Parameters for judgement

Creative idea, colour combination, material used, skill, neatness and presentation.

Creative and innovative ideas showcased by students during the Math Puzzle colouring competition was appreciated by everyone. These arts work were displayed on the soft boards as a part of Shankranti celebration.