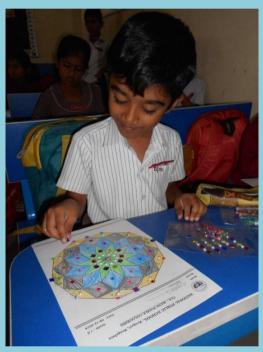

## NATIONAL PUBLIC SCHOOL, KENGERI, BENGALURU MATH PUZZLE COLOURING COMPETITION FOR GRADE I & II ON 08-12-2018

To Sharpen the colouring skills and to create awareness about geometric shapes, we conducted math puzzle colouring competition for students of Grade 1 & 2 on 08-12-2018.

Printed design sheets were given, Students coloured them with creative colour combination using crayons, colour pencils and decorated with different materials like glitters, stickers, lace, kundan stones, colour papers and other decorative items.

## Parameters for judgement

Creative idea, colour combination, material used, skill, neatness and presentation.

Creative and innovative ideas showcased by students during the Math Puzzle colouring competition was appreciated by everyone. These arts work were displayed on the soft boards as a part of Shankranti celebration.