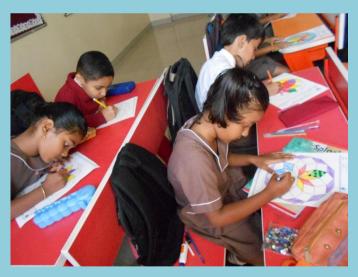

## NATIONAL PUBLIC SCHOOL, KENGERI, BENGALURU MATH PUZZLE COLOURING COMPETITION FOR GRADE I & II ON 08-12-2018

To Sharpen the colouring skills and to create awareness about geometric shapes, we conducted math puzzle colouring competition for students of Grade 1 & 2 on 08-12-2018.

Printed design sheets were given, Students coloured them with creative colour combination using crayons, colour pencils and decorated with different materials like glitters, stickers, lace, kundan stones, colour papers and other decorative items.