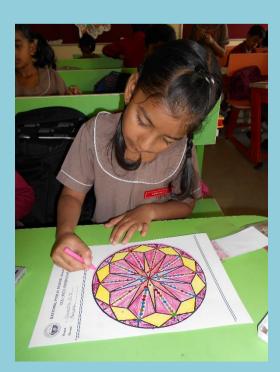

## NATIONAL PUBLIC SCHOOL, KENGERI, BENGALURU MATH PUZZLE COLOURING COMPETITION FOR GRADE I & II ON 08-12-2018

To Sharpen the colouring skills and to create awareness about geometric shapes, we conducted math puzzle colouring competition for students of Grade 1 & 2 on 08-12-2018.

Printed design sheets were given, Students coloured them with creative colour combination using crayons, colour pencils and decorated with different materials like glitters, stickers, lace, kundan stones, colour papers and other decorative items.

## Parameters for judgement

Creative idea, colour combination, material used, skill, neatness and presentation.

Creative and innovative ideas showcased by students during the Math Puzzle colouring competition was appreciated by everyone. These arts work were displayed on the soft boards as a part of Shankranti celebration.