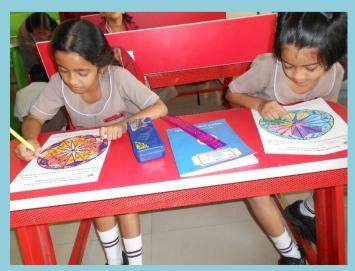

## NATIONAL PUBLIC SCHOOL, KENGERI, BENGALURU MATH PUZZLE COLOURING COMPETITION FOR GRADE I & II ON 08-12-2018

To Sharpen the colouring skills and to create awareness about geometric shapes, we conducted math puzzle colouring competition for students of Grade 1 & 2 on 08-12-2018.

Printed design sheets were given, Students coloured them with creative colour combination using crayons, colour pencils and decorated with different materials like glitters, stickers, lace, kundan stones, colour papers and other decorative items.