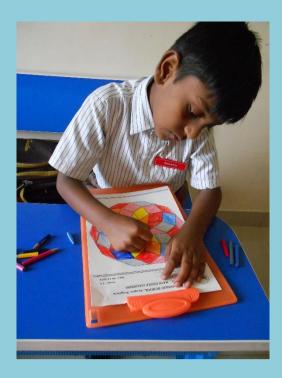

## NATIONAL PUBLIC SCHOOL, KENGERI, BENGALURU MATH PUZZLE COLOURING COMPETITION FOR GRADE I & II ON 08-12-2018

To Sharpen the colouring skills and to create awareness about geometric shapes, we conducted math puzzle colouring competition for students of Grade 1 & 2 on 08-12-2018.

Printed design sheets were given, Students coloured them with creative colour combination using crayons, colour pencils and decorated with different materials like glitters, stickers, lace, kundan stones, colour papers and other decorative items.

## Parameters for judgement

Creative idea, colour combination, material used, skill, neatness and presentation.

Creative and innovative ideas showcased by students during the Math Puzzle colouring competition was appreciated by everyone. These arts work were displayed on the soft boards as a part of Shankranti celebration.