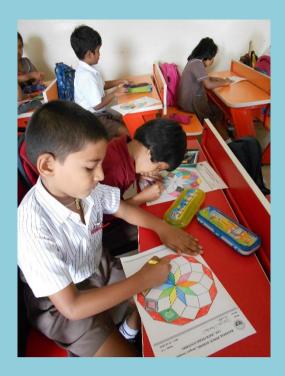

## NATIONAL PUBLIC SCHOOL, KENGERI, BENGALURU MATH PUZZLE COLOURING COMPETITION FOR GRADE I & II ON 08-12-2018

To Sharpen the colouring skills and to create awareness about geometric shapes, we conducted math puzzle colouring competition for students of Grade 1 & 2 on 08-12-2018.

Printed design sheets were given, Students coloured them with creative colour combination using crayons, colour pencils and decorated with different materials like glitters, stickers, lace, kundan stones, colour papers and other decorative items.

## Parameters for judgement

Creative idea, colour combination, material used, skill, neatness and presentation.

Creative and innovative ideas showcased by students during the Math Puzzle colouring competition was appreciated by everyone. These arts work were displayed on the soft boards as a part of Shankranti celebration.