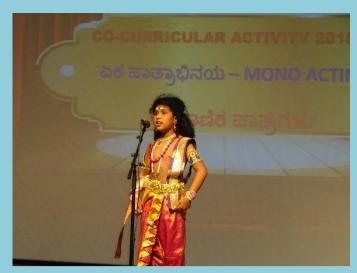

## MONO ACTING COMPETITION (II LANGUAGE KANNADA / HINDI) FOR GRADE III TO V ON 29-11-2018

To bring out the talent of acting skill of our students and to boost their confidence for stage performances,

we at NPS Kengeri, conducted "MONO ACTINGCOMPETITION" on 29<sup>th</sup>November,2018for grade 3 to 5.

"ಏಕ ಪಾತ್ರಾಭಿನಯ"∼TOPICS: ಪೌರಾಣಿಕ ಪಾತ್ರಗಳುMythological Characters

"नाटकीयमंचन"∼TOPICS: पौराणिकपात्र Mythological Characters

Prelims were conducted during regular Kannada / Hindi Periods and CCA period. Selected students performed with suitable costumes and props on the stage, during finals **on**29<sup>th</sup>November 2018, Thursday in the Main Auditorium.

The competition proved to be a great learning experience having fun element,

Portraying the mythological characters they had dressed as.

The effort and hard work of children was highly commendable and was performance was appreciated by the Principal, judges and the audience.