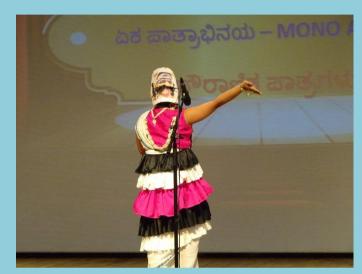

## MONO ACTING COMPETITION (II LANGUAGE KANNADA / HINDI) FOR GRADE III TO V ON 29-11-2018

To bring out the talent of acting skill of our students and to boost their confidence for stage performances,

we at NPS Kengeri, conducted "MONO ACTINGCOMPETITION" on 29<sup>th</sup>November,2018for grade 3 to 5.

"ಏಕ ಪಾತ್ರಾಭಿನಯ"∼TOPICS: ಪೌರಾಣಿಕ ಪಾತ್ರಗಳುMythological Characters

"नाटकीयमंचन"∼TOPICS: पौराणिकपात्र Mythological Characters

Prelims were conducted during regular Kannada / Hindi Periods and CCA period. Selected students performed with suitable costumes and props on the stage, during finals **on**29<sup>th</sup>November 2018, Thursday in the Main Auditorium.

The competition proved to be a great learning experience having fun element,

Portraying the mythological characters they had dressed as.

The effort and hard work of children was highly commendable and was performance was appreciated by the Principal, judges and the audience.