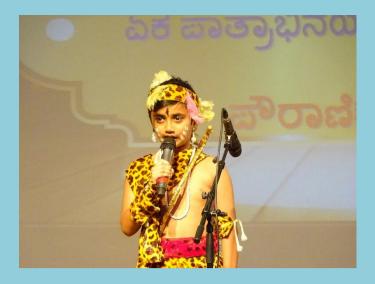

## MONO ACTING COMPETITION (II LANGUAGE KANNADA / HINDI) FOR GRADE III TO V ON 29-11-2018

To bring out the talent of acting skill of our students and to boost their confidence for stage performances,

we at NPS Kengeri, conducted "MONO ACTINGCOMPETITION" on 29<sup>th</sup>November,2018for grade 3 to 5.

"ಏಕ ಪಾತ್ರಾಭಿನಯ"∼TOPICS: ಪೌರಾಣಿಕ ಪಾತ್ರಗಳುMythological Characters

"नाटकीयमंचन"∼TOPICS: पौराणिकपात्र Mythological Characters

Prelims were conducted during regular Kannada / Hindi Periods and CCA period. Selected students performed with suitable costumes and props on the stage, during finals **on**29<sup>th</sup>November 2018, Thursday in the Main Auditorium.

The competition proved to be a great learning experience having fun element,

Portraying the mythological characters they had dressed as.

The effort and hard work of children was highly commendable and was performance was appreciated by the Principal, judges and the audience.