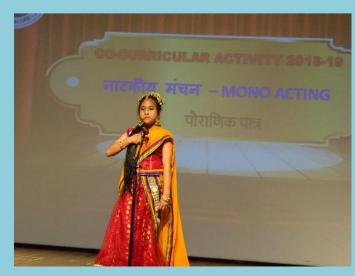

"ಏಕ ಪಾತ್ರಾಭಿನಯ"∼TOPICS: ಪೌರಾಣಿಕ ಪಾತ್ರಗಳುMythological Characters

"नाटकीयमंचन"∼TOPICS: पौराणिकपात्र Mythological Characters

Prelims were conducted during regular Kannada / Hindi Periods and CCA period. Selected students performed with suitable costumes and props on the stage, during finals **on**29<sup>th</sup>November 2018, Thursday in the Main Auditorium.

The competition proved to be a great learning experience having fun element,

Portraying the mythological characters they had dressed as.

The effort and hard work of children was highly commendable and was performance was appreciated by the Principal, judges and the audience.