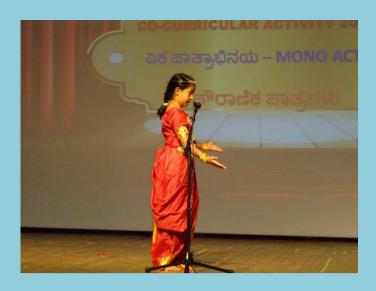

"ಏಕ ಪಾತ್ರಾಭಿನಯ"∼TOPICS: ಪೌರಾಣಿಕ ಪಾತ್ರಗಳುMythological Characters

"नाटकीयमंचन"∼TOPICS: पौराणिकपात्र Mythological Characters

Prelims were conducted during regular Kannada / Hindi Periods and CCA period. Selected students performed with suitable costumes and props on the stage, during finals **on**29<sup>th</sup>November 2018, Thursday in the Main Auditorium.

The competition proved to be a great learning experience having fun element,

Portraying the mythological characters they had dressed as.

The effort and hard work of children was highly commendable and was performance was appreciated by the Principal, judges and the audience.