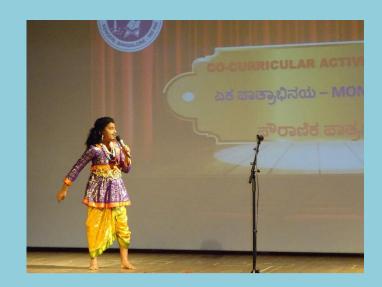

"ಏಕ ಪಾತ್ರಾಭಿನಯ"∼TOPICS: ಪೌರಾಣಿಕ ಪಾತ್ರಗಳುMythological Characters

"नाटकीयमंचन"∼TOPICS: पौराणिकपात्र Mythological Characters

Prelims were conducted during regular Kannada / Hindi Periods and CCA period. Selected students performed with suitable costumes and props on the stage, during finals **on**29<sup>th</sup>November 2018, Thursday in the Main Auditorium.

The competition proved to be a great learning experience having fun element,

Portraying the mythological characters they had dressed as.

The effort and hard work of children was highly commendable and was performance was appreciated by the Principal, judges and the audience.