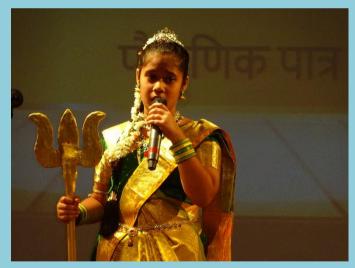

"ಏಕ ಪಾತ್ರಾಭಿನಯ"∼TOPICS: ಪೌರಾಣಿಕ ಪಾತ್ರಗಳುMythological Characters

"नाटकीयमंचन"∼TOPICS: पौराणिकपात्र Mythological Characters

Prelims were conducted during regular Kannada / Hindi Periods and CCA period. Selected students performed with suitable costumes and props on the stage, during finals **on**29<sup>th</sup>November 2018, Thursday in the Main Auditorium.

The competition proved to be a great learning experience having fun element,

Portraying the mythological characters they had dressed as.

The effort and hard work of children was highly commendable and was performance was appreciated by the Principal, judges and the audience.