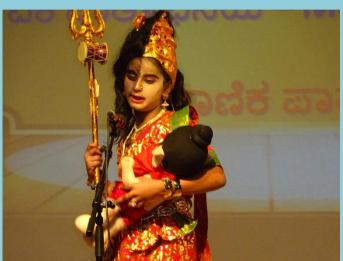

## MONO ACTING COMPETITION (II LANGUAGE KANNADA / HINDI) FOR GRADE III TO V ON 29-11-2018

To bring out the talent of acting skill of our students and to boost their confidence for stage performances,

we at NPS Kengeri, conducted "MONO ACTINGCOMPETITION" on 29<sup>th</sup>November,2018for grade 3 to 5.

"ಏಕ ಪಾತ್ರಾಭಿನಯ"∼TOPICS: ಪೌರಾಣಿಕ ಪಾತ್ರಗಳುMythological Characters

"नाटकीयमंचन"∼TOPICS: पौराणिकपात्र Mythological Characters

Prelims were conducted during regular Kannada / Hindi Periods and CCA period. Selected students performed with suitable costumes and props on the stage, during finals **on**29<sup>th</sup>November 2018, Thursday in the Main Auditorium.

The competition proved to be a great learning experience having fun element,

Portraying the mythological characters they had dressed as.

The effort and hard work of children was highly commendable and was performance was appreciated by the Principal, judges and the audience.