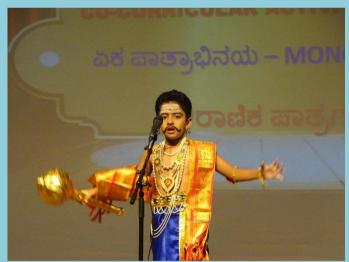

## MONO ACTING COMPETITION (II LANGUAGE KANNADA / HINDI) FOR GRADE III TO V ON 29-11-2018

To bring out the talent of acting skill of our students and to boost their confidence for stage performances,

we at NPS Kengeri, conducted "MONO ACTINGCOMPETITION" on 29<sup>th</sup>November,2018for grade 3 to 5.

"ಏಕ ಪಾತ್ರಾಭಿನಯ"∼TOPICS: ಪೌರಾಣಿಕ ಪಾತ್ರಗಳುMythological Characters

"नाटकीयमंचन"∼TOPICS: पौराणिकपात्र Mythological Characters

Prelims were conducted during regular Kannada / Hindi Periods and CCA period. Selected students performed with suitable costumes and props on the stage, during finals **on**29<sup>th</sup>November 2018, Thursday in the Main Auditorium.

The competition proved to be a great learning experience having fun element,

Portraying the mythological characters they had dressed as.

The effort and hard work of children was highly commendable and was performance was appreciated by the Principal, judges and the audience.