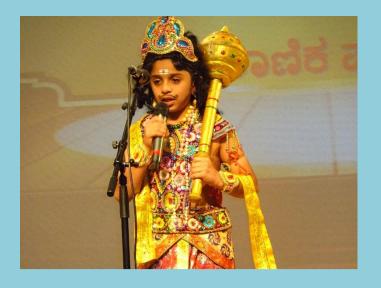

## MONO ACTING COMPETITION (II LANGUAGE KANNADA / HINDI) FOR GRADE III TO V ON 29-11-2018

To bring out the talent of acting skill of our students and to boost their confidence for stage performances,

we at NPS Kengeri, conducted "MONO ACTINGCOMPETITION" on 29<sup>th</sup>November,2018for grade 3 to 5.

"ಏಕ ಪಾತ್ರಾಭಿನಯ"∼TOPICS: ಪೌರಾಣಿಕ ಪಾತ್ರಗಳುMythological Characters

"नाटकीयमंचन"∼TOPICS: पौराणिकपात्र Mythological Characters

Prelims were conducted during regular Kannada / Hindi Periods and CCA period. Selected students performed with suitable costumes and props on the stage, during finals **on**29<sup>th</sup>November 2018, Thursday in the Main Auditorium.

The competition proved to be a great learning experience having fun element,

Portraying the mythological characters they had dressed as.

The effort and hard work of children was highly commendable and was performance was appreciated by the Principal, judges and the audience.