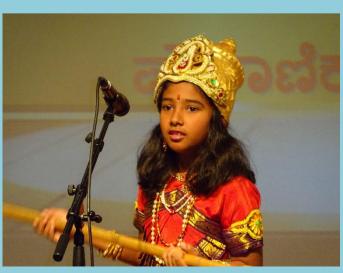

## MONO ACTING COMPETITION (II LANGUAGE KANNADA / HINDI) FOR GRADE III TO V ON 29-11-2018

To bring out the talent of acting skill of our students and to boost their confidence for stage performances,

we at NPS Kengeri, conducted "MONO ACTINGCOMPETITION" on 29<sup>th</sup>November,2018for grade 3 to 5.

"ಏಕ ಪಾತ್ರಾಭಿನಯ"∼TOPICS: ಪೌರಾಣಿಕ ಪಾತ್ರಗಳುMythological Characters

"नाटकीयमंचन"∼TOPICS: पौराणिकपात्र Mythological Characters

Prelims were conducted during regular Kannada / Hindi Periods and CCA period. Selected students performed with suitable costumes and props on the stage, during finals **on**29<sup>th</sup>November 2018, Thursday in the Main Auditorium.

The competition proved to be a great learning experience having fun element,

Portraying the mythological characters they had dressed as.

The effort and hard work of children was highly commendable and was performance was appreciated by the Principal, judges and the audience.