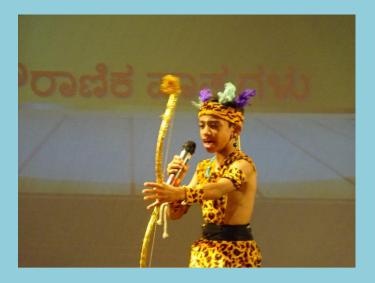

## MONO ACTING COMPETITION (II LANGUAGE KANNADA / HINDI) FOR GRADE III TO V ON 29-11-2018

To bring out the talent of acting skill of our students and to boost their confidence for stage performances,

we at NPS Kengeri, conducted "MONO ACTINGCOMPETITION" on 29<sup>th</sup>November,2018for grade 3 to 5.

"ಏಕ ಪಾತ್ರಾಭಿನಯ"∼TOPICS: ಪೌರಾಣಿಕ ಪಾತ್ರಗಳುMythological Characters

"नाटकीयमंचन"∼TOPICS: पौराणिकपात्र Mythological Characters

Prelims were conducted during regular Kannada / Hindi Periods and CCA period. Selected students performed with suitable costumes and props on the stage, during finals **on**29<sup>th</sup>November 2018, Thursday in the Main Auditorium.

The competition proved to be a great learning experience having fun element,

Portraying the mythological characters they had dressed as.

The effort and hard work of children was highly commendable and was performance was appreciated by the Principal, judges and the audience.