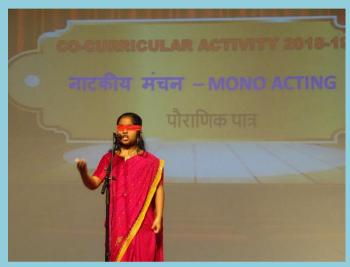

## MONO ACTING COMPETITION (II LANGUAGE KANNADA / HINDI) FOR GRADE III TO V ON 29-11-2018

To bring out the talent of acting skill of our students and to boost their confidence for stage performances,

we at NPS Kengeri, conducted "MONO ACTINGCOMPETITION" on 29<sup>th</sup>November,2018for grade 3 to 5.

"ಏಕ ಪಾತ್ರಾಭಿನಯ"∼TOPICS: ಪೌರಾಣಿಕ ಪಾತ್ರಗಳುMythological Characters

"नाटकीयमंचन"∼TOPICS: पौराणिकपात्र Mythological Characters

Prelims were conducted during regular Kannada / Hindi Periods and CCA period. Selected students performed with suitable costumes and props on the stage, during finals **on**29<sup>th</sup>November 2018, Thursday in the Main Auditorium.

The competition proved to be a great learning experience having fun element,

Portraying the mythological characters they had dressed as.

The effort and hard work of children was highly commendable and was performance was appreciated by the Principal, judges and the audience.