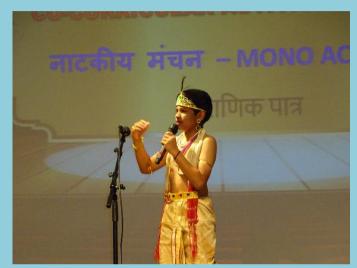

"ಏಕ ಪಾತ್ರಾಭಿನಯ"∼TOPICS: ಪೌರಾಣಿಕ ಪಾತ್ರಗಳುMythological Characters

"नाटकीयमंचन"∼TOPICS: पौराणिकपात्र Mythological Characters

Prelims were conducted during regular Kannada / Hindi Periods and CCA period. Selected students performed with suitable costumes and props on the stage, during finals **on**29<sup>th</sup>November 2018, Thursday in the Main Auditorium.

The competition proved to be a great learning experience having fun element,

Portraying the mythological characters they had dressed as.

The effort and hard work of children was highly commendable and was performance was appreciated by the Principal, judges and the audience.