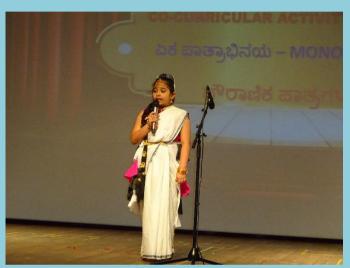

## MONO ACTING COMPETITION (II LANGUAGE KANNADA / HINDI) FOR GRADE III TO V ON 29-11-2018

To bring out the talent of acting skill of our students and to boost their confidence for stage performances,

we at NPS Kengeri, conducted "MONO ACTINGCOMPETITION" on 29<sup>th</sup>November,2018for grade 3 to 5.

"ಏಕ ಪಾತ್ರಾಭಿನಯ"∼TOPICS: ಪೌರಾಣಿಕ ಪಾತ್ರಗಳುMythological Characters

"नाटकीयमंचन"∼TOPICS: पौराणिकपात्र Mythological Characters

Prelims were conducted during regular Kannada / Hindi Periods and CCA period. Selected students performed with suitable costumes and props on the stage, during finals **on**29<sup>th</sup>November 2018, Thursday in the Main Auditorium.

The competition proved to be a great learning experience having fun element,

Portraying the mythological characters they had dressed as.

The effort and hard work of children was highly commendable and was performance was appreciated by the Principal, judges and the audience.