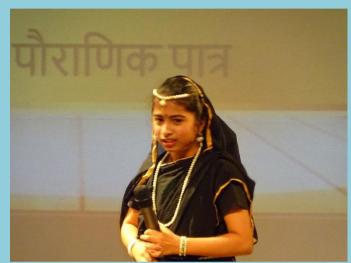

## MONO ACTING COMPETITION (II LANGUAGE KANNADA / HINDI) FOR GRADE III TO V ON 29-11-2018

To bring out the talent of acting skill of our students and to boost their confidence for stage performances,

we at NPS Kengeri, conducted "MONO ACTINGCOMPETITION" on 29<sup>th</sup>November,2018for grade 3 to 5.

"ಏಕ ಪಾತ್ರಾಭಿನಯ"∼TOPICS: ಪೌರಾಣಿಕ ಪಾತ್ರಗಳುMythological Characters

"नाटकीयमंचन"∼TOPICS: पौराणिकपात्र Mythological Characters

Prelims were conducted during regular Kannada / Hindi Periods and CCA period. Selected students performed with suitable costumes and props on the stage, during finals **on**29<sup>th</sup>November 2018, Thursday in the Main Auditorium.

The competition proved to be a great learning experience having fun element,

Portraying the mythological characters they had dressed as.

The effort and hard work of children was highly commendable and was performance was appreciated by the Principal, judges and the audience.