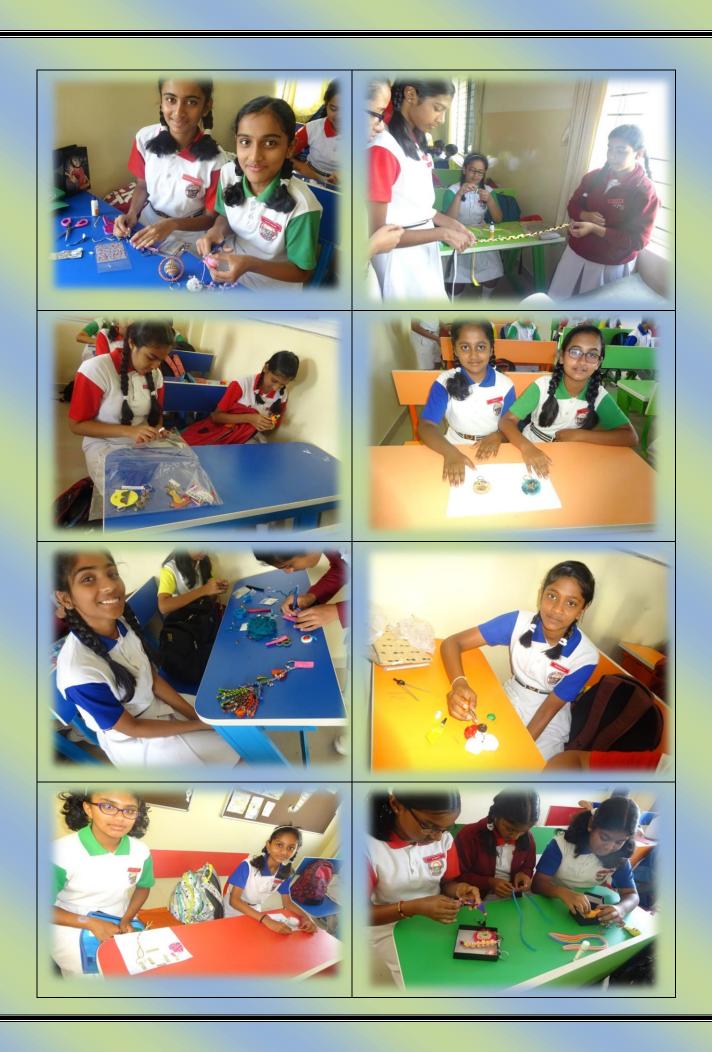

#### REPORT ON CREATIVE KEY CHAIN COMPETITION

Grade VI - XI

Date: 07th December, 2018

'Every human is an artist.

The dream of life is to make beautiful art.'

Creative Key Chain activity for grade VI to XI was conducted on 7<sup>th</sup> December, 2018.

Students participated in the key chain making competition with a lot of enthusiasm. A variety of materials were used by students ranging from feathers, beads, wool, quilling papers, dried shells to fake pearls and gemstones.

The wide range of creative embellishments used was a delight to the eyes and it was difficult for the judges to select the winners.

This is one example of socially useful creative work as the key chains can be used and gifted.