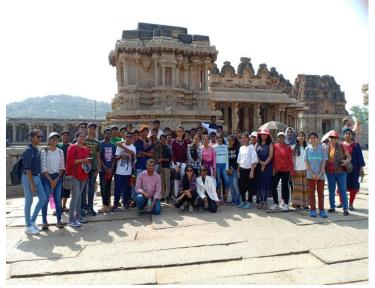

Students on the second day were set to experience the rocky hilly terrain i.e., Hampi. While getting down the hill students found a magnificent temple - the Virupaksha Temple. Students sought the blessing of the lord almighty. Later, students also visited the nearby temples in the vicinity like Giant Shiva Linga, Ugranarasimha Statue & Kadalekalu Ganesha. Of course all these rocky carved structures found in the devastated state due to war fares in the past made students ponder over the matter. At the same time students were flabbergasted with the huge sculptures of Vijayanagara Dynasty especially the Hampi Chariot.