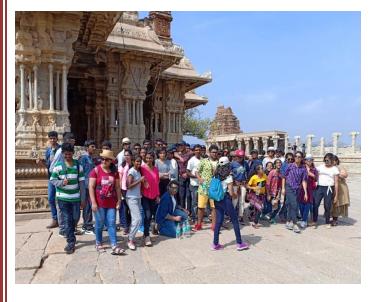

Students on the second day were set to experience the rocky hilly terrain i.e., Hampi. While getting down the hill students found a magnificent temple - the Virupaksha Temple. Students sought the blessing of the lord almighty. Later, students also visited the nearby temples in the vicinity like Giant Shiva Linga, Ugranarasimha Statue & Kadalekalu Ganesha. Of course all these rocky carved structures found in the devastated state due to war fares in the past made students ponder over the matter. At the same time students were flabbergasted with the huge sculptures of Vijayanagara Dynasty especially the Hampi Chariot.