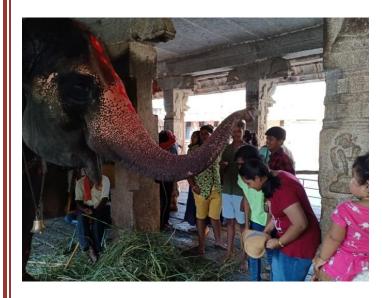

Students on the second day were set to experience the rocky hilly terrain i.e., Hampi. While getting down the hill students found a magnificent temple - the Virupaksha Temple. Students sought the blessing of the lord almighty. Later, students also visited the nearby temples in the vicinity like Giant Shiva Linga, Ugranarasimha Statue & Kadalekalu Ganesha. Of course all these rocky carved structures found in the devastated state due to war fares in the past made students ponder over the matter. At the same time students were flabbergasted with the huge sculptures of Vijayanagara Dynasty especially the Hampi Chariot.