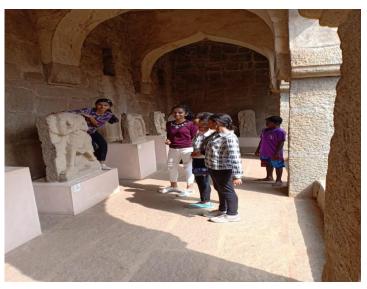

Students on the second day were set to experience the rocky hilly terrain i.e., Hampi. While getting down the hill students found a magnificent temple - the Virupaksha Temple. Students sought the blessing of the lord almighty. Later, students also visited the nearby temples in the vicinity like Giant Shiva Linga, Ugranarasimha Statue & Kadalekalu Ganesha. Of course all these rocky carved structures found in the devastated state due to war fares in the past made students ponder over the matter. At the same time students were flabbergasted with the huge sculptures of Vijayanagara Dynasty especially the Hampi Chariot.