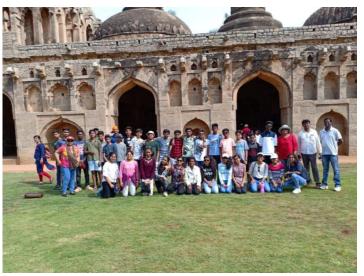

Adding on to the element of joy, students celebrated the birthday of their friends on 17th Nov, 2018 with lots of happiness. Students reached Bangalore on 18h Nov, 2018 at 5 am. Indeed the trip was a memorable one for students as well as teachers who accompanied 85 students. Of course, the trip paved way for students to elevate their spirits, engage and explore as avid learners.