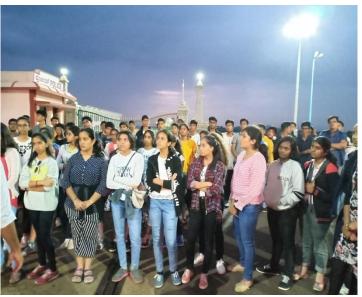

Adding on to the element of joy, students celebrated the birthday of their friends on 17th Nov, 2018 with lots of happiness. Students reached Bangalore on 18h Nov, 2018 at 5 am. Indeed the trip was a memorable one for students as well as teachers who accompanied 85 students. Of course, the trip paved way for students to elevate their spirits, engage and explore as avid learners.