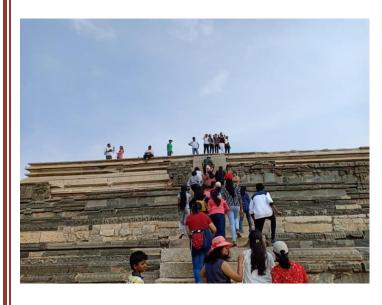

Students along with teachers started their journey on 16<sup>th</sup> Nov, 2018 Friday at 6:15 am and reached the destination i.e, Chitradurga Fort around 11 am. Further, students explored the fort and tried to learn that it is one of the biggest hidden gem surprises from India's monument treasure trove. The fort that perched on the hilltop made the students' adrenaline in high spirits. The day one experience was indeed a memorable one.

Students on the second day were set to experience the rocky hilly terrain i.e., Hampi. While getting down the hill students found a magnificent temple - the Virupaksha Temple. Students sought the blessing of the lord almighty. Later, students also visited the nearby temples in the vicinity like Giant Shiva Linga, Ugranarasimha Statue & Kadalekalu Ganesha. Of course all these rocky carved structures found in the devastated state due to war fares in the past made students ponder over the matter. At the same time students were flabbergasted with the huge sculptures of Vijayanagara Dynasty especially the Hampi Chariot.