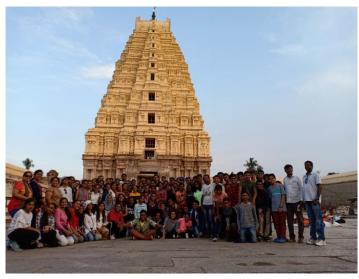

Students on the second day were set to experience the rocky hilly terrain i.e., Hampi. While getting down the hill students found a magnificent temple - the Virupaksha Temple. Students sought the blessing of the lord almighty. Later, students also visited the nearby temples in the vicinity like Giant Shiva Linga, Ugranarasimha Statue & Kadalekalu Ganesha. Of course all these rocky carved structures found in the devastated state due to war fares in the past made students ponder over the matter. At the same time students were flabbergasted with the huge sculptures of Vijayanagara Dynasty especially the Hampi Chariot.