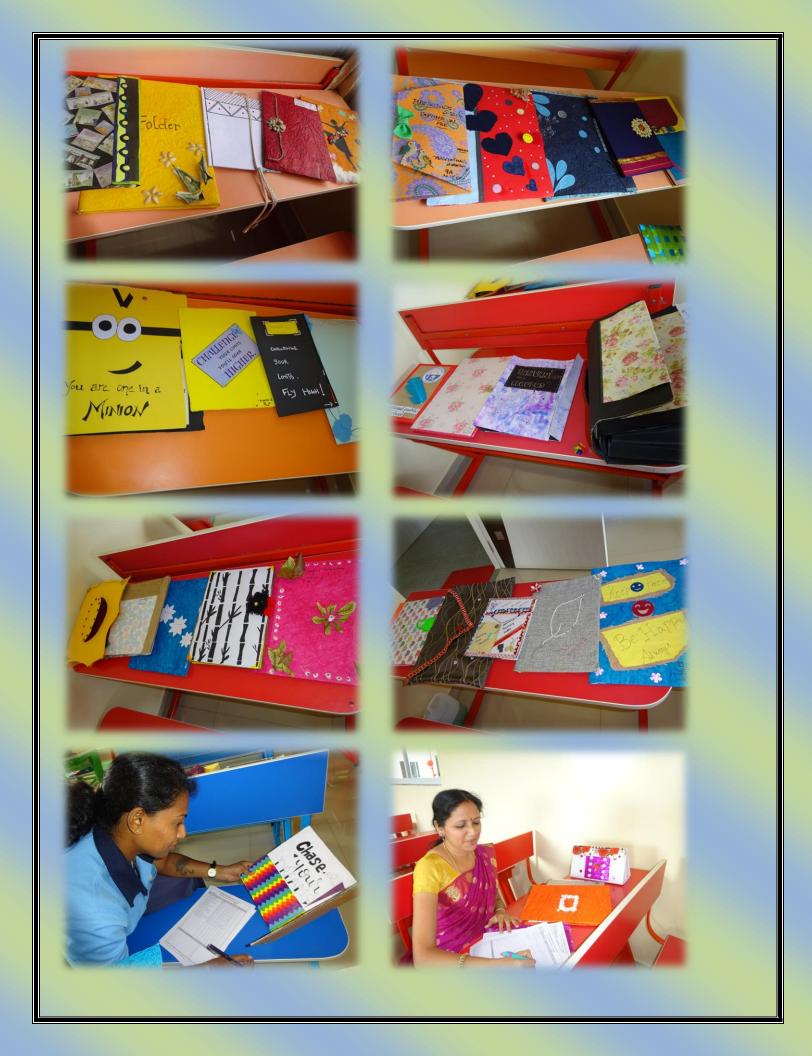

## REPORT ON FOLDER MAKING & DESIGNING COMPETITION

Grade VI - XI

Date: 14th & 21st September, 2018

An enthusiastic participation was seen during the folder making CCA held on 14th September, 2018 and 21st September, 2018 for students from VI to VIII and only on 14th September, 2018 for IX and X grade students. Folders in different sizes and shapes were showcased by the enterprising students. Their talents and creativity was brought to the fore as they exhibited unique patterns, designs and colour combinations on the front cover.

Materials like cardboard sheets, carton sheets and cloth were used and the little magic fingers went to work creating a flabbergasting range of exquisite works of useful and socially productive art. A plethora of designing materials like shells, jute, dried plant materials, cloth, aluminium foil and satin ribbons were used.

Overall, there was a satisfactory participation and the resulting files, folders, box files and satchel folders all vied for the judges' attention when they were put on for the final display.

\*\*\*\*\*