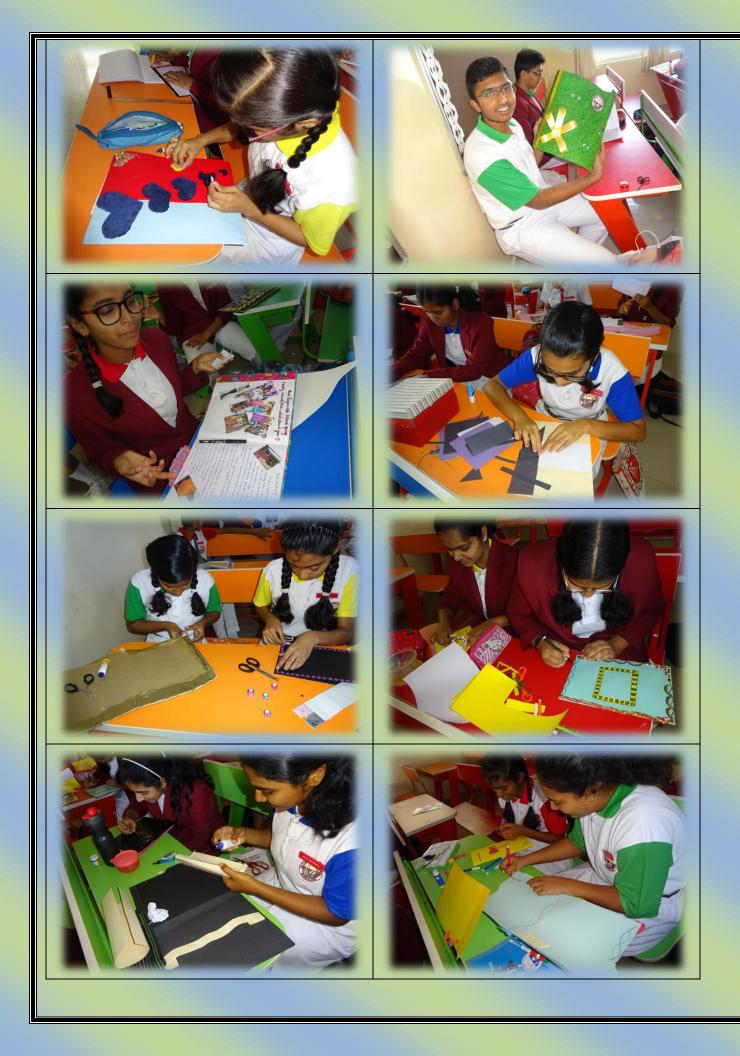

## REPORT ON FOLDER MAKING & DESIGNING COMPETITION

Grade VI - XI

Date: 14th & 21st September, 2018

An enthusiastic participation was seen during the folder making CCA held on 14th September, 2018 and 21st September, 2018 for students from VI to VIII and only on 14th September, 2018 for IX and X grade students. Folders in different sizes and shapes were showcased by the enterprising students. Their talents and creativity was brought to the fore as they exhibited unique patterns, designs and colour combinations on the front cover.

Materials like cardboard sheets, carton sheets and cloth were used and the little magic fingers went to work creating a flabbergasting range of exquisite works of useful and socially productive art. A plethora of designing materials like shells, jute, dried plant materials, cloth, aluminium foil and satin ribbons were used.

Overall, there was a satisfactory participation and the resulting files, folders, box files and satchel folders all vied for the judges' attention when they were put on for the final display.

\*\*\*\*\*