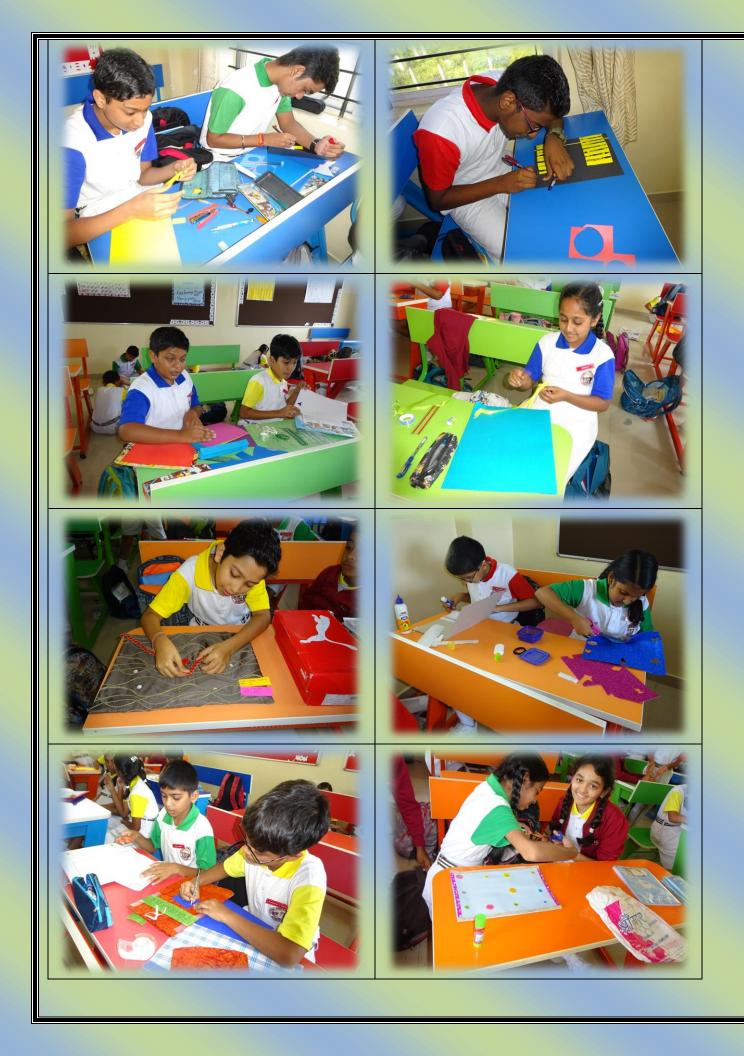

## REPORT ON FOLDER MAKING & DESIGNING COMPETITION

Grade VI - XI

Date: 14th & 21st September, 2018

An enthusiastic participation was seen during the folder making CCA held on 14th September, 2018 and 21st September, 2018 for students from VI to VIII and only on 14th September, 2018 for IX and X grade students. Folders in different sizes and shapes were showcased by the enterprising students. Their talents and creativity was brought to the fore as they exhibited unique patterns, designs and colour combinations on the front cover.

Materials like cardboard sheets, carton sheets and cloth were used and the little magic fingers went to work creating a flabbergasting range of exquisite works of useful and socially productive art. A plethora of designing materials like shells, jute, dried plant materials, cloth, aluminium foil and satin ribbons were used.

Overall, there was a satisfactory participation and the resulting files, folders, box files and satchel folders all vied for the judges' attention when they were put on for the final display.

\*\*\*\*\*