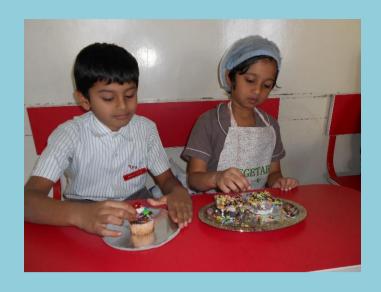

## JUNIOR CHEF – MUFFIN DECORATION COMPETITION FOR GRADE – I & II ON 19-01-2019

Muffin decoration competition was conducted on 19-01-2019 for students of grade I & II.

Students participated with immense enthusiasm and interest. They were free to choose their themes and they came up with brilliant creative ideas for muffin decoration such as flower arrangements, ship, fish, emoji's, sceneries, beach, Christmas theme, peacock with various materials such as different types of cupcakes, icing / cream, cut fruits,gems, choco chips, rainbows sprinkles etc.,

Tiny tots were dressed like chefs with apron, chefs cap, plastic glows etc.,