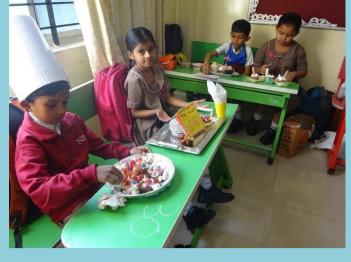

## JUNIOR CHEF – MUFFIN DECORATION COMPETITION FOR GRADE – I & II ON 19-01-2019

Muffin decoration competition was conducted on 19-01-2019 for students of grade I & II.

Students participated with immense enthusiasm and interest. They were free to choose their themes and they came up with brilliant creative ideas for muffin decoration such as flower arrangements, ship, fish, emoji's, sceneries, beach, Christmas theme, peacock with various materials such as different types of cupcakes, icing / cream, cut fruits,gems, choco chips, rainbows sprinkles etc.,

Tiny tots were dressed like chefs with apron, chefs cap, plastic glows etc.,