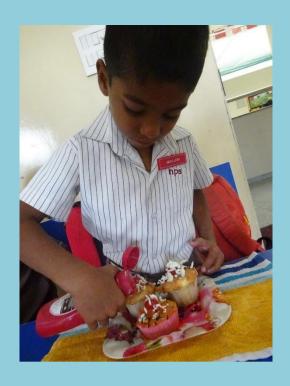

## JUNIOR CHEF – MUFFIN DECORATION COMPETITION FOR GRADE – I & II ON 19-01-2019

Muffin decoration competition was conducted on 19-01-2019 for students of grade I & II.

Students participated with immense enthusiasm and interest. They were free to choose their themes and they came up with brilliant creative ideas for muffin decoration such as flower arrangements, ship, fish, emoji's, sceneries, beach, Christmas theme, peacock with various materials such as different types of cupcakes, icing / cream, cut fruits,gems, choco chips, rainbows sprinkles etc.,

Tiny tots were dressed like chefs with apron, chefs cap, plastic glows etc.,