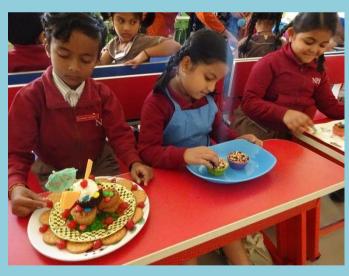

## JUNIOR CHEF – MUFFIN DECORATION COMPETITION FOR GRADE – I & II ON 19-01-2019

Muffin decoration competition was conducted on 19-01-2019 for students of grade I & II.

Students participated with immense enthusiasm and interest. They were free to choose their themes and they came up with brilliant creative ideas for muffin decoration such as flower arrangements, ship, fish, emoji's, sceneries, beach, Christmas theme, peacock with various materials such as different types of cupcakes, icing / cream, cut fruits,gems, choco chips, rainbows sprinkles etc.,

Tiny tots were dressed like chefs with apron, chefs cap, plastic glows etc.,