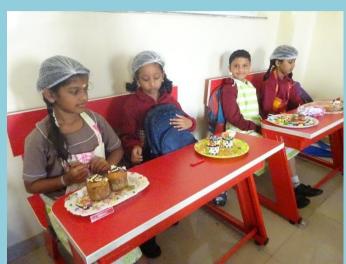

## JUNIOR CHEF – MUFFIN DECORATION COMPETITION FOR GRADE – I & II ON 19-01-2019

Muffin decoration competition was conducted on 19-01-2019 for students of grade I & II.

Students participated with immense enthusiasm and interest. They were free to choose their themes and they came up with brilliant creative ideas for muffin decoration such as flower arrangements, ship, fish, emoji's, sceneries, beach, Christmas theme, peacock with various materials such as different types of cupcakes, icing / cream, cut fruits,gems, choco chips, rainbows sprinkles etc.,

Tiny tots were dressed like chefs with apron, chefs cap, plastic glows etc.,