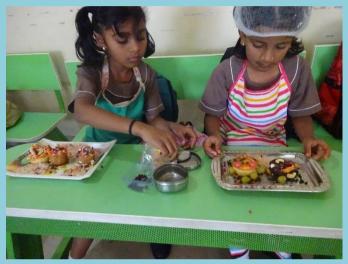

## JUNIOR CHEF – MUFFIN DECORATION COMPETITION FOR GRADE – I & II ON 19-01-2019

Muffin decoration competition was conducted on 19-01-2019 for students of grade I & II.

Students participated with immense enthusiasm and interest. They were free to choose their themes and they came up with brilliant creative ideas for muffin decoration such as flower arrangements, ship, fish, emoji's, sceneries, beach, Christmas theme, peacock with various materials such as different types of cupcakes, icing / cream, cut fruits,gems, choco chips, rainbows sprinkles etc.,

Tiny tots were dressed like chefs with apron, chefs cap, plastic glows etc.,