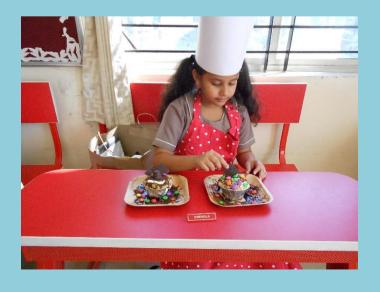

## JUNIOR CHEF – MUFFIN DECORATION COMPETITION FOR GRADE – I & II ON 19-01-2019

Muffin decoration competition was conducted on 19-01-2019 for students of grade I & II.

Students participated with immense enthusiasm and interest. They were free to choose their themes and they came up with brilliant creative ideas for muffin decoration such as flower arrangements, ship, fish, emoji's, sceneries, beach, Christmas theme, peacock with various materials such as different types of cupcakes, icing / cream, cut fruits,gems, choco chips, rainbows sprinkles etc.,

Tiny tots were dressed like chefs with apron, chefs cap, plastic glows etc.,