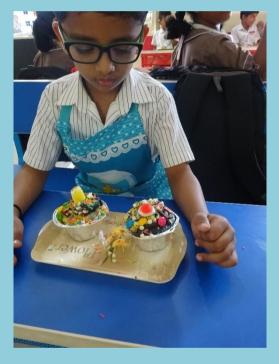

## JUNIOR CHEF – MUFFIN DECORATION COMPETITION FOR GRADE – I & II ON 19-01-2019

Muffin decoration competition was conducted on 19-01-2019 for students of grade I & II.

Students participated with immense enthusiasm and interest. They were free to choose their themes and they came up with brilliant creative ideas for muffin decoration such as flower arrangements, ship, fish, emoji's, sceneries, beach, Christmas theme, peacock with various materials such as different types of cupcakes, icing / cream, cut fruits,gems, choco chips, rainbows sprinkles etc.,

Tiny tots were dressed like chefs with apron, chefs cap, plastic glows etc.,