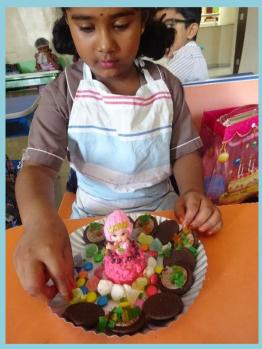

## JUNIOR CHEF – MUFFIN DECORATION COMPETITION FOR GRADE – I & II ON 19-01-2019

Muffin decoration competition was conducted on 19-01-2019 for students of grade I & II.

Students participated with immense enthusiasm and interest. They were free to choose their themes and they came up with brilliant creative ideas for muffin decoration such as flower arrangements, ship, fish, emoji's, sceneries, beach, Christmas theme, peacock with various materials such as different types of cupcakes, icing / cream, cut fruits,gems, choco chips, rainbows sprinkles etc.,

Tiny tots were dressed like chefs with apron, chefs cap, plastic glows etc.,