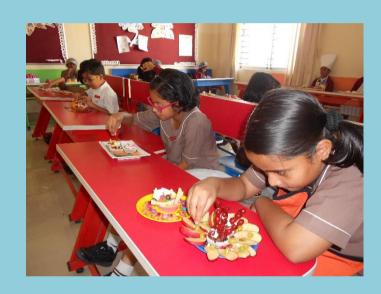

## JUNIOR CHEF – MUFFIN DECORATION COMPETITION FOR GRADE – I & II ON 19-01-2019

Muffin decoration competition was conducted on 19-01-2019 for students of grade I & II.

Students participated with immense enthusiasm and interest. They were free to choose their themes and they came up with brilliant creative ideas for muffin decoration such as flower arrangements, ship, fish, emoji's, sceneries, beach, Christmas theme, peacock with various materials such as different types of cupcakes, icing / cream, cut fruits,gems, choco chips, rainbows sprinkles etc.,

Tiny tots were dressed like chefs with apron, chefs cap, plastic glows etc.,