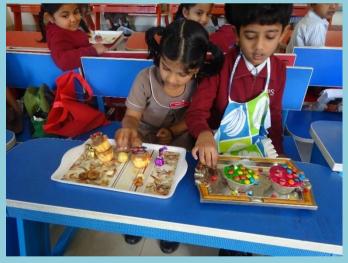

## JUNIOR CHEF – MUFFIN DECORATION COMPETITION FOR GRADE – I & II ON 19-01-2019

Muffin decoration competition was conducted on 19-01-2019 for students of grade I & II.

Students participated with immense enthusiasm and interest. They were free to choose their themes and they came up with brilliant creative ideas for muffin decoration such as flower arrangements, ship, fish, emoji's, sceneries, beach, Christmas theme, peacock with various materials such as different types of cupcakes, icing / cream, cut fruits,gems, choco chips, rainbows sprinkles etc.,

Tiny tots were dressed like chefs with apron, chefs cap, plastic glows etc.,