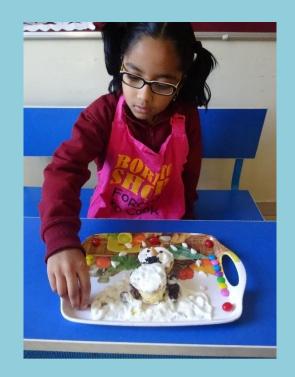

## JUNIOR CHEF – MUFFIN DECORATION COMPETITION FOR GRADE – I & II ON 19-01-2019

Muffin decoration competition was conducted on 19-01-2019 for students of grade I & II.

Students participated with immense enthusiasm and interest. They were free to choose their themes and they came up with brilliant creative ideas for muffin decoration such as flower arrangements, ship, fish, emoji's, sceneries, beach, Christmas theme, peacock with various materials such as different types of cupcakes, icing / cream, cut fruits,gems, choco chips, rainbows sprinkles etc.,

Tiny tots were dressed like chefs with apron, chefs cap, plastic glows etc.,