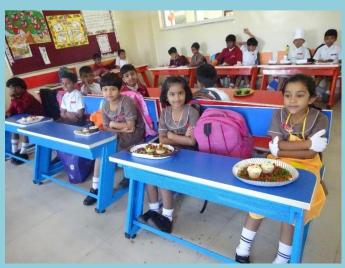

## JUNIOR CHEF – MUFFIN DECORATION COMPETITION FOR GRADE – I & II ON 19-01-2019

Muffin decoration competition was conducted on 19-01-2019 for students of grade I & II.

Students participated with immense enthusiasm and interest. They were free to choose their themes and they came up with brilliant creative ideas for muffin decoration such as flower arrangements, ship, fish, emoji's, sceneries, beach, Christmas theme, peacock with various materials such as different types of cupcakes, icing / cream, cut fruits,gems, choco chips, rainbows sprinkles etc.,

Tiny tots were dressed like chefs with apron, chefs cap, plastic glows etc.,