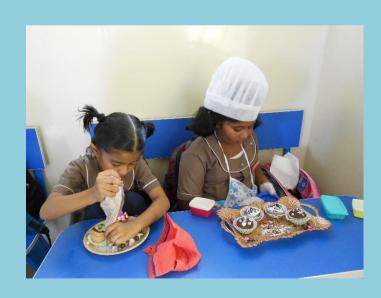

## JUNIOR CHEF – MUFFIN DECORATION COMPETITION FOR GRADE – I & II ON 19-01-2019

Muffin decoration competition was conducted on 19-01-2019 for students of grade I & II.

Students participated with immense enthusiasm and interest. They were free to choose their themes and they came up with brilliant creative ideas for muffin decoration such as flower arrangements, ship, fish, emoji's, sceneries, beach, Christmas theme, peacock with various materials such as different types of cupcakes, icing / cream, cut fruits,gems, choco chips, rainbows sprinkles etc.,

Tiny tots were dressed like chefs with apron, chefs cap, plastic glows etc.,