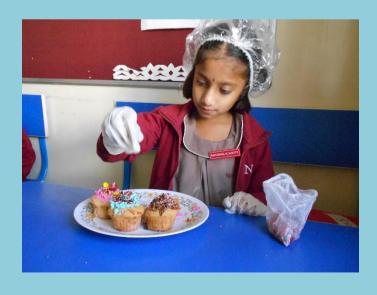

## JUNIOR CHEF – MUFFIN DECORATION COMPETITION FOR GRADE – I & II ON 19-01-2019

Muffin decoration competition was conducted on 19-01-2019 for students of grade I & II.

Students participated with immense enthusiasm and interest. They were free to choose their themes and they came up with brilliant creative ideas for muffin decoration such as flower arrangements, ship, fish, emoji's, sceneries, beach, Christmas theme, peacock with various materials such as different types of cupcakes, icing / cream, cut fruits,gems, choco chips, rainbows sprinkles etc.,

Tiny tots were dressed like chefs with apron, chefs cap, plastic glows etc.,