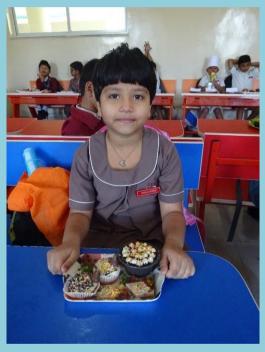

## JUNIOR CHEF – MUFFIN DECORATION COMPETITION FOR GRADE – I & II ON 19-01-2019

Muffin decoration competition was conducted on 19-01-2019 for students of grade I & II.

Students participated with immense enthusiasm and interest. They were free to choose their themes and they came up with brilliant creative ideas for muffin decoration such as flower arrangements, ship, fish, emoji's, sceneries, beach, Christmas theme, peacock with various materials such as different types of cupcakes, icing / cream, cut fruits,gems, choco chips, rainbows sprinkles etc.,

Tiny tots were dressed like chefs with apron, chefs cap, plastic glows etc.,