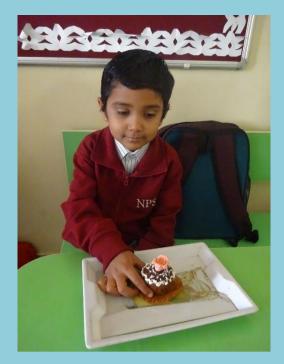

## JUNIOR CHEF – MUFFIN DECORATION COMPETITION FOR GRADE – I & II ON 19-01-2019

Muffin decoration competition was conducted on 19-01-2019 for students of grade I & II.

Students participated with immense enthusiasm and interest. They were free to choose their themes and they came up with brilliant creative ideas for muffin decoration such as flower arrangements, ship, fish, emoji's, sceneries, beach, Christmas theme, peacock with various materials such as different types of cupcakes, icing / cream, cut fruits,gems, choco chips, rainbows sprinkles etc.,

Tiny tots were dressed like chefs with apron, chefs cap, plastic glows etc.,