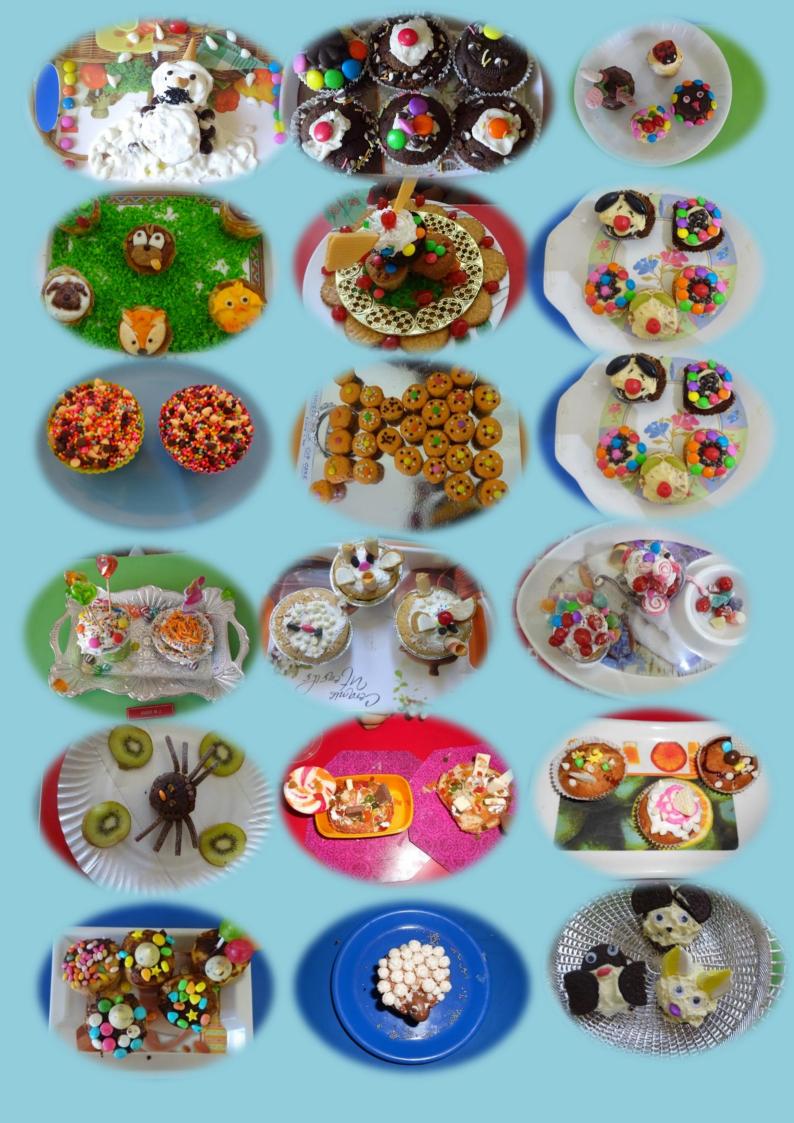

## JUNIOR CHEF – MUFFIN DECORATION COMPETITION FOR GRADE – I & II ON 19-01-2019

Muffin decoration competition was conducted on 19-01-2019 for students of grade I & II.

Students participated with immense enthusiasm and interest. They were free to choose their themes and they came up with brilliant creative ideas for muffin decoration such as flower arrangements, ship, fish, emoji's, sceneries, beach, Christmas theme, peacock with various materials such as different types of cupcakes, icing / cream, cut fruits,gems, choco chips, rainbows sprinkles etc.,

## Parameters for judgement

innovative ideas / theme, ingredients / materials used, skill, creative presentation and neatness / cleanliness was also given importance.

As the response was appreciable, our sincere thanks to all the parents for providing the participants with all necessary ingredients for the competition and making it a grand success.