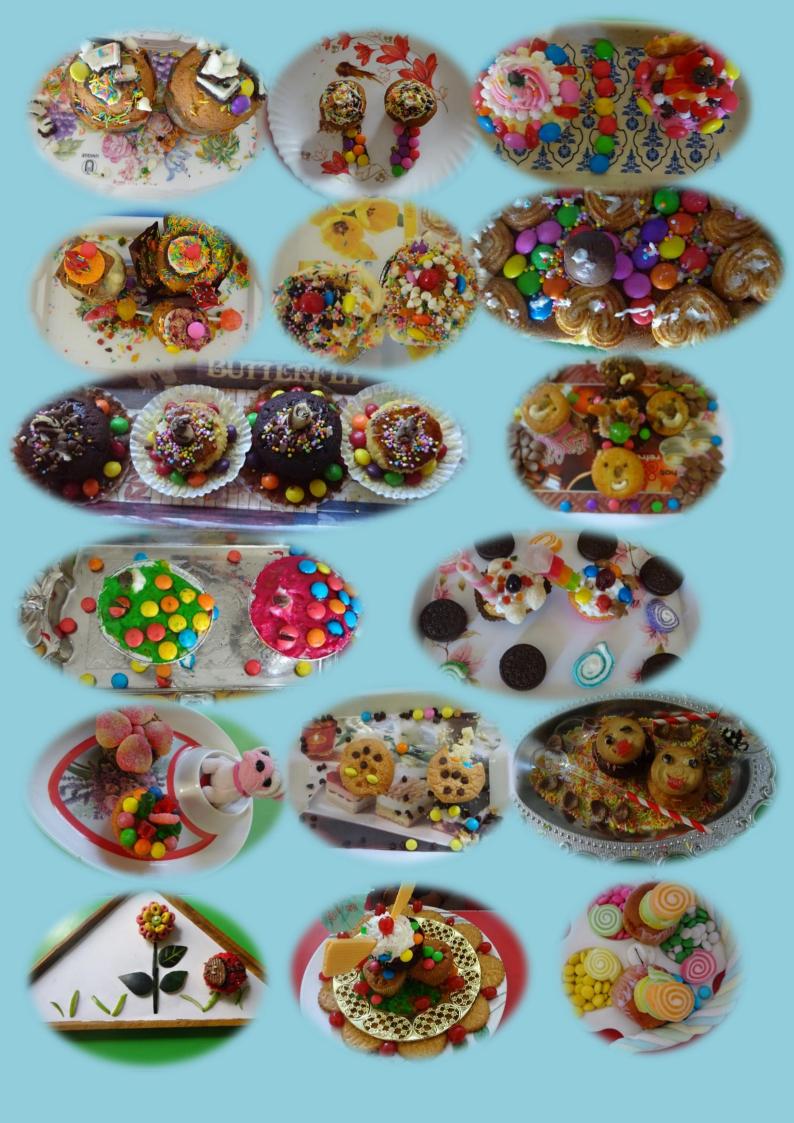

## JUNIOR CHEF – MUFFIN DECORATION COMPETITION FOR GRADE – I & II ON 19-01-2019

Muffin decoration competition was conducted on 19-01-2019 for students of grade I & II.

Students participated with immense enthusiasm and interest. They were free to choose their themes and they came up with brilliant creative ideas for muffin decoration such as flower arrangements, ship, fish, emoji's, sceneries, beach, Christmas theme, peacock with various materials such as different types of cupcakes, icing / cream, cut fruits,gems, choco chips, rainbows sprinkles etc.,

## Parameters for judgement

innovative ideas / theme, ingredients / materials used, skill, creative presentation and neatness / cleanliness was also given importance.

As the response was appreciable, our sincere thanks to all the parents for providing the participants with all necessary ingredients for the competition and making it a grand success.