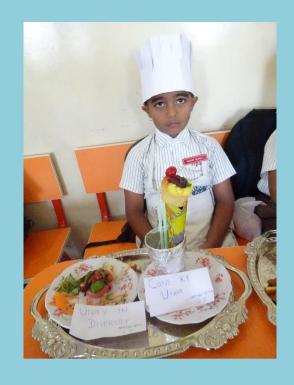

## JUNIOR CHEF – MUFFIN DECORATION COMPETITION FOR GRADE – I & II ON 19-01-2019

Muffin decoration competition was conducted on 19-01-2019 for students of grade I & II.

Students participated with immense enthusiasm and interest. They were free to choose their themes and they came up with brilliant creative ideas for muffin decoration such as flower arrangements, ship, fish, emoji's, sceneries, beach, Christmas theme, peacock with various materials such as different types of cupcakes, icing / cream, cut fruits,gems, choco chips, rainbows sprinkles etc.,

Tiny tots were dressed like chefs with apron, chefs cap, plastic glows etc.,