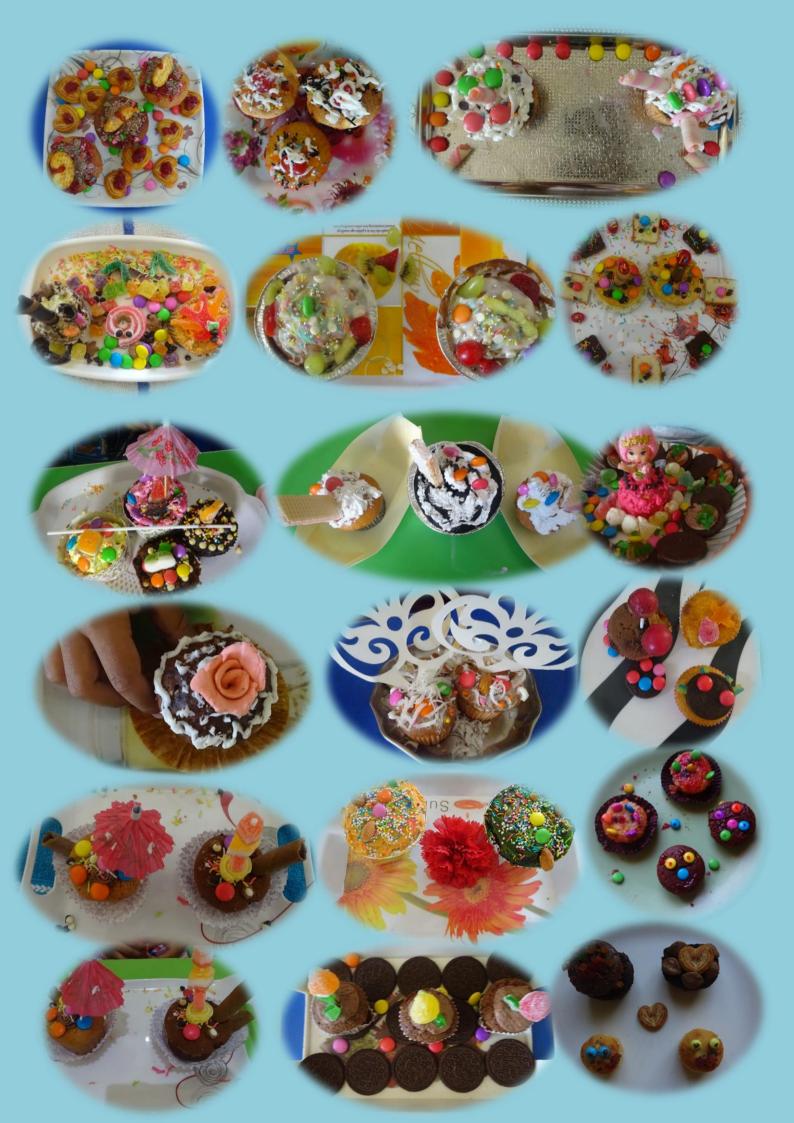

## JUNIOR CHEF – MUFFIN DECORATION COMPETITION FOR GRADE – I & II ON 19-01-2019

Muffin decoration competition was conducted on 19-01-2019 for students of grade I & II.

Students participated with immense enthusiasm and interest. They were free to choose their themes and they came up with brilliant creative ideas for muffin decoration such as flower arrangements, ship, fish, emoji's, sceneries, beach, Christmas theme, peacock with various materials such as different types of cupcakes, icing / cream, cut fruits,gems, choco chips, rainbows sprinkles etc.,

## Parameters for judgement

innovative ideas / theme, ingredients / materials used, skill, creative presentation and neatness / cleanliness was also given importance.

As the response was appreciable, our sincere thanks to all the parents for providing the participants with all necessary ingredients for the competition and making it a grand success.