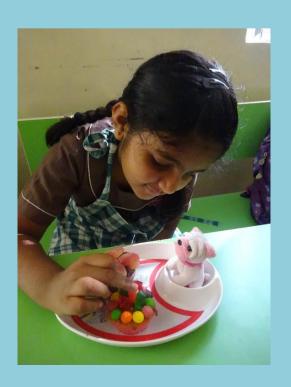

## JUNIOR CHEF – MUFFIN DECORATION COMPETITION FOR GRADE – I & II ON 19-01-2019

Muffin decoration competition was conducted on 19-01-2019 for students of grade I & II.

Students participated with immense enthusiasm and interest. They were free to choose their themes and they came up with brilliant creative ideas for muffin decoration such as flower arrangements, ship, fish, emoji's, sceneries, beach, Christmas theme, peacock with various materials such as different types of cupcakes, icing / cream, cut fruits,gems, choco chips, rainbows sprinkles etc.,

Tiny tots were dressed like chefs with apron, chefs cap, plastic glows etc.,