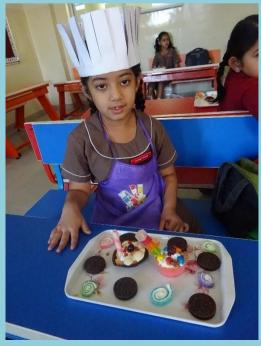

## JUNIOR CHEF – MUFFIN DECORATION COMPETITION FOR GRADE – I & II ON 19-01-2019

Muffin decoration competition was conducted on 19-01-2019 for students of grade I & II.

Students participated with immense enthusiasm and interest. They were free to choose their themes and they came up with brilliant creative ideas for muffin decoration such as flower arrangements, ship, fish, emoji's, sceneries, beach, Christmas theme, peacock with various materials such as different types of cupcakes, icing / cream, cut fruits,gems, choco chips, rainbows sprinkles etc.,

Tiny tots were dressed like chefs with apron, chefs cap, plastic glows etc.,