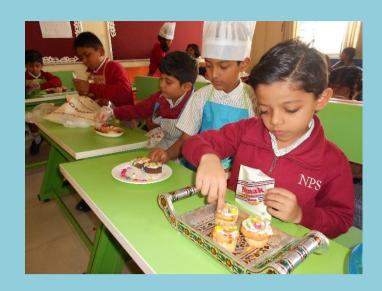

## JUNIOR CHEF – MUFFIN DECORATION COMPETITION FOR GRADE – I & II ON 19-01-2019

Muffin decoration competition was conducted on 19-01-2019 for students of grade I & II.

Students participated with immense enthusiasm and interest. They were free to choose their themes and they came up with brilliant creative ideas for muffin decoration such as flower arrangements, ship, fish, emoji's, sceneries, beach, Christmas theme, peacock with various materials such as different types of cupcakes, icing / cream, cut fruits,gems, choco chips, rainbows sprinkles etc.,

Tiny tots were dressed like chefs with apron, chefs cap, plastic glows etc.,