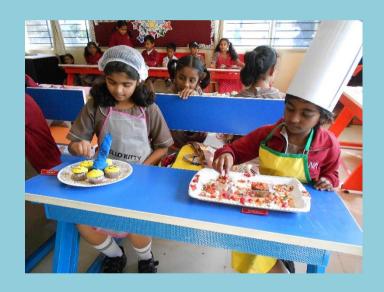

## JUNIOR CHEF – MUFFIN DECORATION COMPETITION FOR GRADE – I & II ON 19-01-2019

Muffin decoration competition was conducted on 19-01-2019 for students of grade I & II.

Students participated with immense enthusiasm and interest. They were free to choose their themes and they came up with brilliant creative ideas for muffin decoration such as flower arrangements, ship, fish, emoji's, sceneries, beach, Christmas theme, peacock with various materials such as different types of cupcakes, icing / cream, cut fruits,gems, choco chips, rainbows sprinkles etc.,

Tiny tots were dressed like chefs with apron, chefs cap, plastic glows etc.,