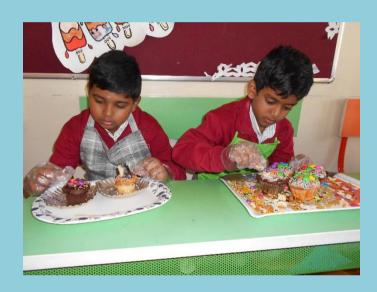

## JUNIOR CHEF – MUFFIN DECORATION COMPETITION FOR GRADE – I & II ON 19-01-2019

Muffin decoration competition was conducted on 19-01-2019 for students of grade I & II.

Students participated with immense enthusiasm and interest. They were free to choose their themes and they came up with brilliant creative ideas for muffin decoration such as flower arrangements, ship, fish, emoji's, sceneries, beach, Christmas theme, peacock with various materials such as different types of cupcakes, icing / cream, cut fruits,gems, choco chips, rainbows sprinkles etc.,

Tiny tots were dressed like chefs with apron, chefs cap, plastic glows etc.,