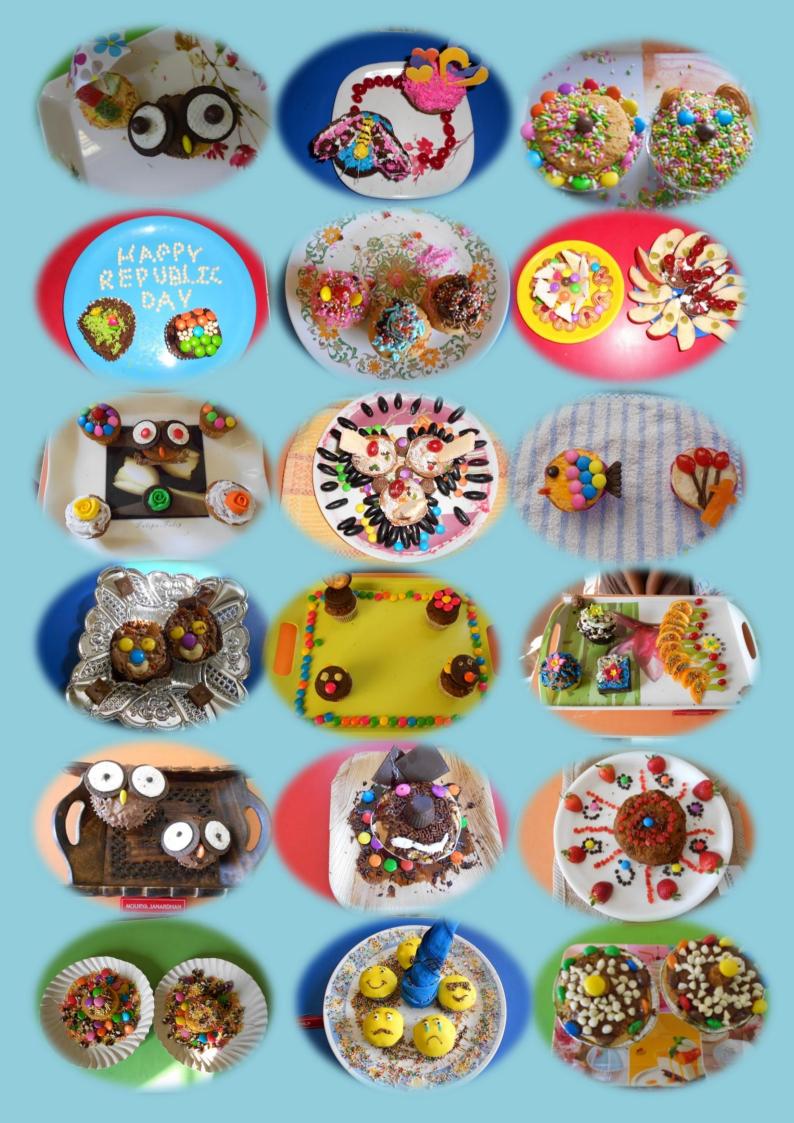

## JUNIOR CHEF – MUFFIN DECORATION COMPETITION FOR GRADE – I & II ON 19-01-2019

Muffin decoration competition was conducted on 19-01-2019 for students of grade I & II.

Students participated with immense enthusiasm and interest. They were free to choose their themes and they came up with brilliant creative ideas for muffin decoration such as flower arrangements, ship, fish, emoji's, sceneries, beach, Christmas theme, peacock with various materials such as different types of cupcakes, icing / cream, cut fruits,gems, choco chips, rainbows sprinkles etc.,

Tiny tots were dressed like chefs with apron, chefs cap, plastic glows etc.,

## Parameters for judgement

innovative ideas / theme, ingredients / materials used, skill, creative presentation and neatness / cleanliness was also given importance.

As the response was appreciable, our sincere thanks to all the parents for providing the participants with all necessary ingredients for the competition and making it a grand success.