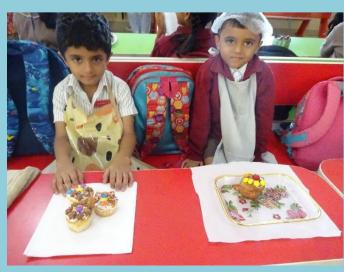

## JUNIOR CHEF – MUFFIN DECORATION COMPETITION FOR GRADE – I & II ON 19-01-2019

Muffin decoration competition was conducted on 19-01-2019 for students of grade I & II.

Students participated with immense enthusiasm and interest. They were free to choose their themes and they came up with brilliant creative ideas for muffin decoration such as flower arrangements, ship, fish, emoji's, sceneries, beach, Christmas theme, peacock with various materials such as different types of cupcakes, icing / cream, cut fruits,gems, choco chips, rainbows sprinkles etc.,

Tiny tots were dressed like chefs with apron, chefs cap, plastic glows etc.,