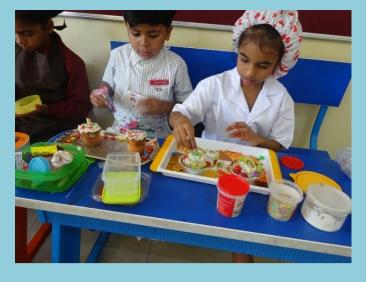

## JUNIOR CHEF – MUFFIN DECORATION COMPETITION FOR GRADE – I & II ON 19-01-2019

Muffin decoration competition was conducted on 19-01-2019 for students of grade I & II.

Students participated with immense enthusiasm and interest. They were free to choose their themes and they came up with brilliant creative ideas for muffin decoration such as flower arrangements, ship, fish, emoji's, sceneries, beach, Christmas theme, peacock with various materials such as different types of cupcakes, icing / cream, cut fruits,gems, choco chips, rainbows sprinkles etc.,

Tiny tots were dressed like chefs with apron, chefs cap, plastic glows etc.,