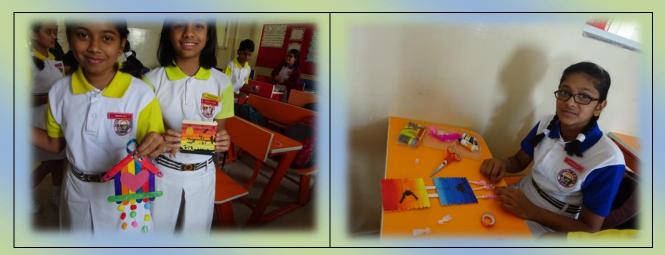

## 'A thing of beauty is a joy forever.'

Wall Hangings competition was conducted for the students of grade IV to IX on 18<sup>th</sup> January 2019. The students showcased their talents by preparing exquisite and creative wall hangings ranging from dream catchers to decorative traditional style wall hangings. A wide variety of materials such as feathers, wool, ice-cream sticks, dry fruit shells, satin ribbon , match sticks, CDs , bangles , beads and egg trays were used. Overall, it gave a fillip to the students' creativity.