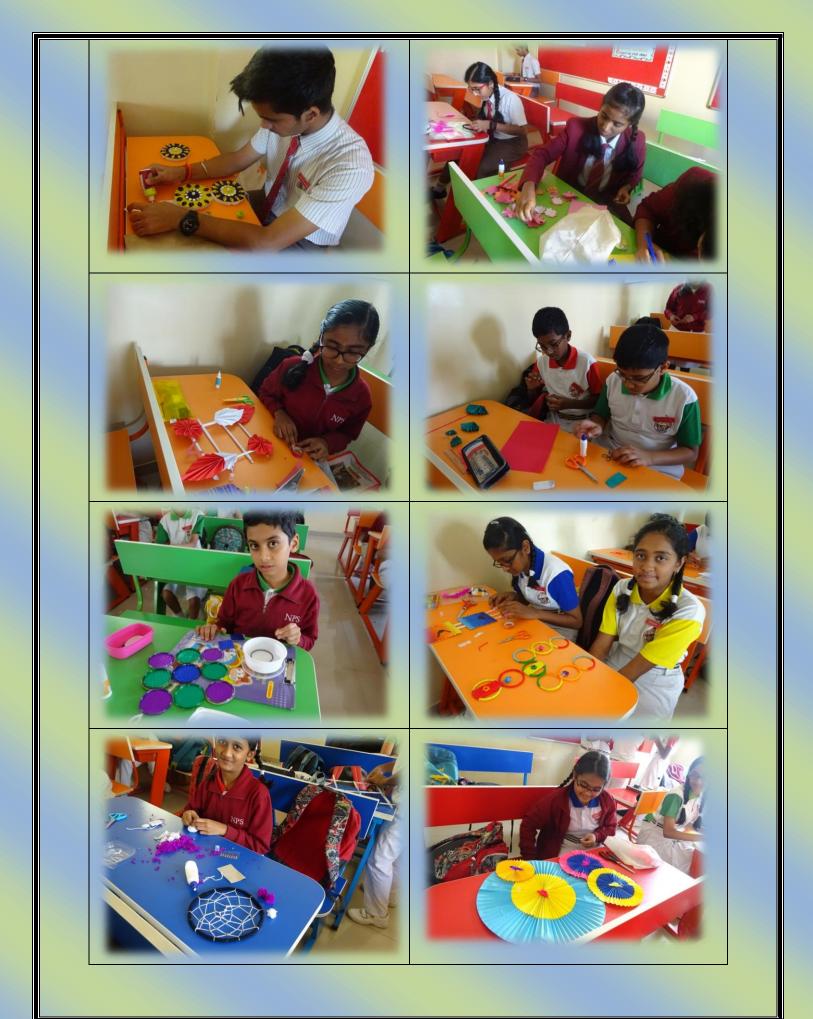

## 'A thing of beauty is a joy forever.'

Wall Hangings competition was conducted for the students of grade IV to IX on 18<sup>th</sup> January 2019. The students showcased their talents by preparing exquisite and creative wall hangings ranging from dream catchers to decorative traditional style wall hangings. A wide variety of materials such as feathers, wool, ice-cream sticks, dry fruit shells, satin ribbon , match sticks, CDs , bangles , beads and egg trays were used. Overall, it gave a fillip to the students' creativity.