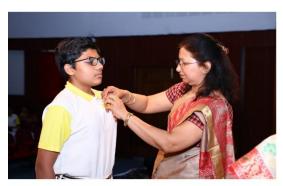

The School Head Boy, Head Girl along with other Student Council Members were conferred with badges, sashes and flags. Cheer and applause resonated when the new student council was adorned with their portfolio. The oath was administered by the Principal, Mrs. Geeta Dikshit. Apparently, while speaking on the occasion she asserted the importance of leadership and the skills to be imbibed to be a better leader in the present world and how the activities in the school could be a platform for them to hone it. The pre-requisites of leadership were emphasized through a story of pencils which won the hearts of audience.