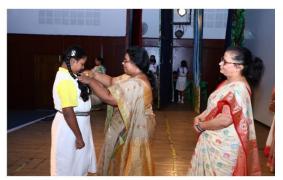

The School Head Boy, Head Girl along with other Student Council Members were conferred with badges, sashes and flags. Cheer and applause resonated when the new student council was adorned with their portfolio. The oath was administered by the Principal, Mrs. Geeta Dikshit. Apparently, while speaking on the occasion she asserted the importance of leadership and the skills to be imbibed to be a better leader in the present world and how the activities in the school could be a platform for them to hone it. The pre-requisites of leadership were emphasized through a story of pencils which won the hearts of audience.