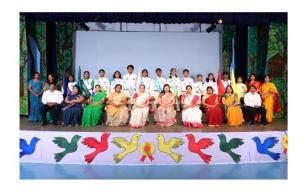

The march by the Members of School Council was a spectacular event which set the aura for the event. This ceremony signifies the reliance and confidence that the school consigns in the newly office bearers. The selection process had started early and after all the deliberations School Head Boy, Head Girl, School Captain, House Captain and Prefects were chosen.

The Head boy, Dishanth K N and Head Girl, Surabhi H of class 12 expressed their gratitude and pledged to work in team to bring glory to the school. Grit and conviction of the student council was elevated when the school choir sang inspirational song in perfect harmony and rhythm. After the National Anthem, the student council retreated with renewed enthusiasm and confidence.