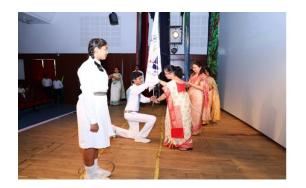

The School Head Boy, Head Girl along with other Student Council Members were conferred with badges, sashes and flags. Cheer and applause resonated when the new student council was adorned with their portfolio. The oath was administered by the Principal, Mrs. Geeta Dikshit. Apparently, while speaking on the occasion she asserted the importance of leadership and the skills to be imbibed to be a better leader in the present world and how the activities in the school could be a platform for them to hone it. The pre-requisites of leadership were emphasized through a story of pencils which won the hearts of audience.