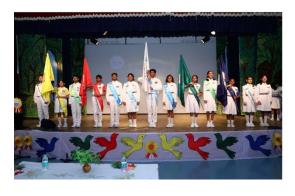

The march by the Members of School Council was a spectacular event which set the aura for the event. This ceremony signifies the reliance and confidence that the school consigns in the newly office bearers. The selection process had started early and after all the deliberations School Head Boy, Head Girl, School Captain, House Captain and Prefects were chosen.

The School Head Boy, Head Girl along with other Student Council Members were conferred with badges, sashes and flags. Cheer and applause resonated when the new student council was adorned with their portfolio. The oath was administered by the Principal, Mrs. Geeta Dikshit. Apparently, while speaking on the occasion she asserted the importance of leadership and the skills to be imbibed to be a better leader in the present world and how the activities in the school could be a platform for them to hone it. The pre-requisites of leadership were emphasized through a story of pencils which won the hearts of audience.