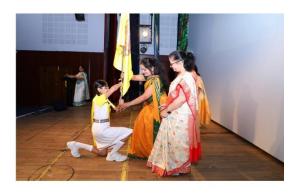

## 'Integrity, insight and inclusiveness are the three essential qualities of Leadership'

The young leaders of National Public School, Kengeri beamed with a pride as they were vested with new responsibilities on  $8^{th}$  July 2022. The 'Investiture Ceremony' commenced with cabinet march accompanied by the School Band who escorted Principal Mrs. Geeta Dikshit.

The march by the Members of School Council was a spectacular event which set the aura for the event. This ceremony signifies the reliance and confidence that the school consigns in the newly office bearers. The selection process had started early and after all the deliberations School Head Boy, Head Girl, School Captain, House Captain and Prefects were chosen.

The School Head Boy, Head Girl along with other Student Council Members were conferred with badges, sashes and flags. Cheer and applause resonated when the new student council was adorned with their portfolio. The oath was administered by the Principal, Mrs. Geeta Dikshit. Apparently, while speaking on the occasion she asserted the importance of leadership and the skills to be imbibed to be a better leader in the present world and how the activities in the school could be a platform for them to hone it. The pre-requisites of leadership were emphasized through a story of pencils which won the hearts of audience.