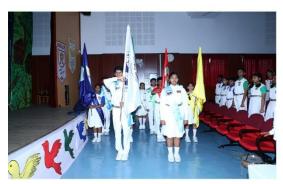

## 'Integrity, insight and inclusiveness are the three essential qualities of Leadership'

The young leaders of National Public School, Kengeri beamed with a pride as they were vested with new responsibilities on  $8^{th}$  July 2022. The 'Investiture Ceremony' commenced with cabinet march accompanied by the School Band who escorted Principal Mrs. Geeta Dikshit.

The march by the Members of School Council was a spectacular event which set the aura for the event. This ceremony signifies the reliance and confidence that the school consigns in the newly office bearers. The selection process had started early and after all the deliberations School Head Boy, Head Girl, School Captain, House Captain and Prefects were chosen.