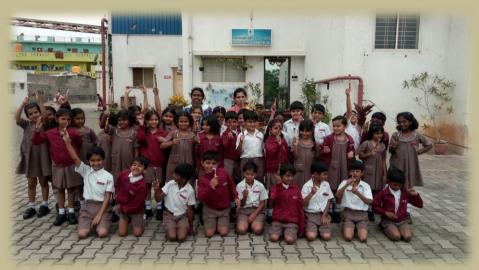

## FOR GRADE 1 & 2

'Excitement is a mixture of Enthusiasm, Motivation,

Intuition and a hint of Creativity'.

It was an excitement, Tuesday morning 28<sup>th</sup> August 2017 at NPS. The children were excited and filled with anxiety as the occasion for this was the visit to a *Chocolate Factory* which is located at Hebgudi near to Electronic city, *"GARUDA FOOD PRODUCTS LTD.",* An educational trip meticulously planned by our Principal.