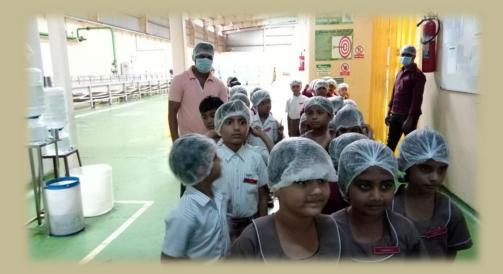

Children's enthusiasm was quivered by the introductional video which explained the growth and development of the factory and also about their vision which tickled the children's intuition and aroused their anxiety to know the actual process involved in the production of chocolates and they got some clarity when they saw the machines, the chocolates sailing on endless waves of conveyor belts and got the detailed explanation by the guide on the production. This motivated them to tell their moms' to prepare chocolates at home. At the end on the way back to school each one had their own stories to tell on their trip.