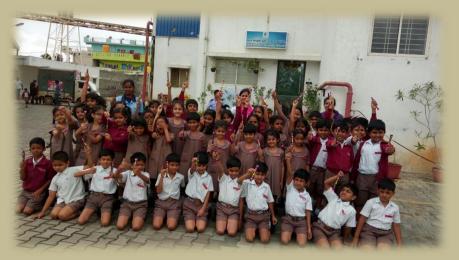

## FOR GRADE 1 & 2

'Excitement is a mixture of Enthusiasm, Motivation,

Intuition and a hint of Creativity'.

It was an excitement, Tuesday morning 28<sup>th</sup> August 2017 at NPS. The children were excited and filled with anxiety as the occasion for this was the visit to a *Chocolate Factory* which is located at Hebgudi near to Electronic city, *"GARUDA FOOD PRODUCTS LTD.",* An educational trip meticulously planned by our Principal.